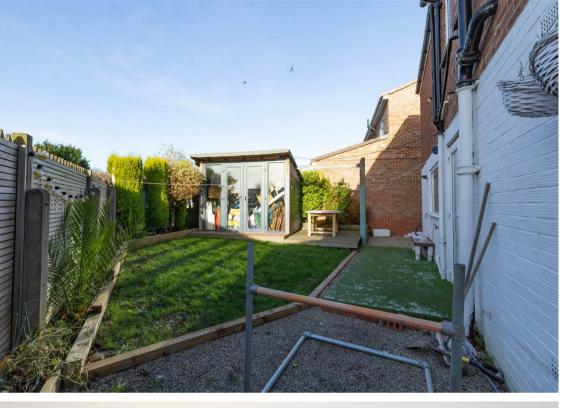

Externally there is garden to the front and a paved double driveway for off street parking and there is also a low maintenance garden to the rear with a garden room. A perfect space to relax or entertain in the warmer months.