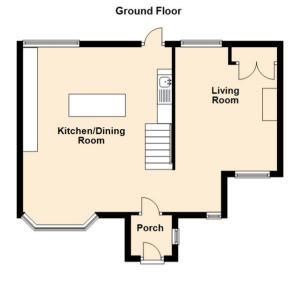

Internally the property briefly comprises: - entrance porch, hallway, lounge, dining room and a bespoke kitchen with fitted units to include to integrated appliances, island, and access to the rear garden. To the first floor there are four bedrooms and a modern family bathroom/w.c.

Lounge 20'9" x 14'2" (6.34 x 4.34)

Kitchen/Family Room 22'8" x 23'4" (6.91 x 7.13)

Bedroom One 14'3" x 10'6" (4.36 x 3.21)

Bedroom Two 11'11" x 11'2" (3.64 x 3.42)

Bedroom Three 8'4" x 9'2" (2.56 x 2.80)

Bedroom Four 6'2" x 11'1" (1.88 x 3.38)