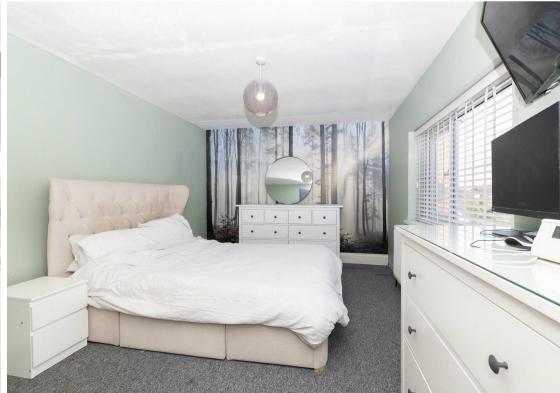

Internally the property briefly comprises: - entrance porch, hallway, lounge, dining room and a bespoke kitchen with fitted units to include to integrated appliances, island, and access to the rear garden. To the first floor there are four bedrooms and a modern family bathroom/w.c.

Lounge 20'9" x 14'2" (6.34 x 4.34)

Kitchen/Family Room 22'8" x 23'4" (6.91 x 7.13)

Bedroom One 14'3" x 10'6" (4.36 x 3.21)

Bedroom Two 11'11" x 11'2" (3.64 x 3.42)

Bedroom Three 8'4" x 9'2" (2.56 x 2.80)

Bedroom Four 6'2" x 11'1" (1.88 x 3.38)