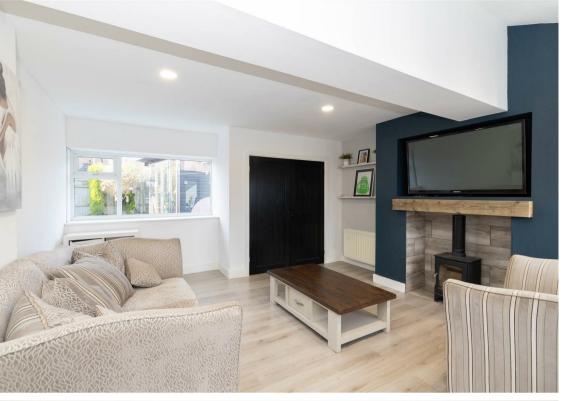

Internally the property briefly comprises: - entrance porch, hallway, lounge, dining room and a bespoke kitchen with fitted units to include to integrated appliances, island, and access to the rear garden. To the first floor there are four bedrooms and a modern family bathroom/w.c.

Lounge 20'9" x 14'2" (6.34 x 4.34)

Kitchen/Family Room 22'8" x 23'4" (6.91 x 7.13)

Bedroom One 14'3" x 10'6" (4.36 x 3.21)

Bedroom Two 11'11" x 11'2" (3.64 x 3.42)

Bedroom Three 8'4" x 9'2" (2.56 x 2.80)

Bedroom Four 6'2" x 11'1" (1.88 x 3.38)