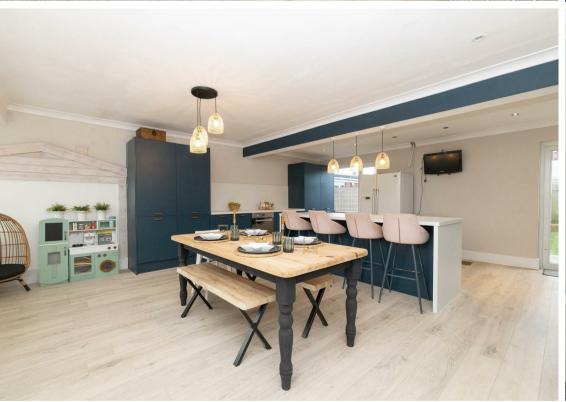

Internally the property briefly comprises: - entrance porch, hallway, lounge, dining room and a bespoke kitchen with fitted units to include to integrated appliances, island, and access to the rear garden. To the first floor there are four bedrooms and a modern family bathroom/w.c.

Lounge 20'9" x 14'2" (6.34 x 4.34)

Kitchen/Family Room 22'8" x 23'4" (6.91 x 7.13)

Bedroom One 14'3" x 10'6" (4.36 x 3.21)

Bedroom Two 11'11" x 11'2" (3.64 x 3.42)

Bedroom Three 8'4" x 9'2" (2.56 x 2.80)

Bedroom Four 6'2" x 11'1" (1.88 x 3.38)