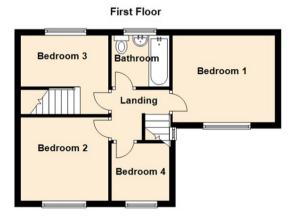

Internally the property briefly comprises: - entrance porch, hallway, lounge, dining room and a bespoke kitchen with fitted units to include to integrated appliances, island, and access to the rear garden. To the first floor there are four bedrooms and a modern family bathroom/w.c.

Lounge 20'9" x 14'2" (6.34 x 4.34)

Kitchen/Family Room 22'8" x 23'4" (6.91 x 7.13)

Bedroom One 14'3" x 10'6" (4.36 x 3.21)

Bedroom Two 11'11" x 11'2" (3.64 x 3.42)

Bedroom Three 8'4" x 9'2" (2.56 x 2.80)

Bedroom Four 6'2" x 11'1" (1.88 x 3.38)