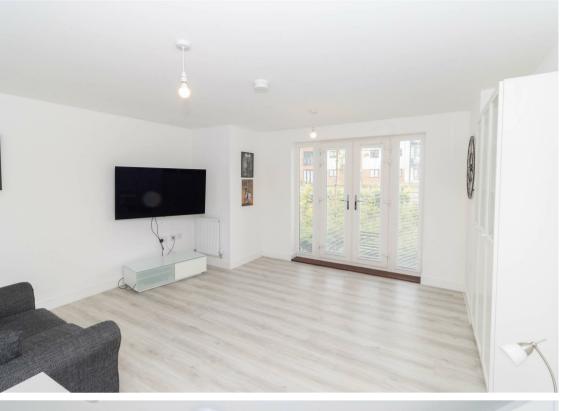

The property is accessed via a communal entrance and the apartment briefly comprises: - entrance hall with storage, bright and airy lounge with French doors opening to a patio area, modern kitchen with fitted wall and floor units along with an integrated hob and oven, two good sized bedrooms and a modern shower room. The property further benefits from gas central heating and double glazing. Externally there are communal areas and allocated parking.

Lounge 14'0" x 14'1" (4.29 x 4.30)

Kitchen 8'1" x 9'7" (2.48 x 2.93)

Bedroom One 11'5" x 9'1" (3.49 x 2.78)

Bedroom Two 7'8" x 7'9" (2.34 x 2.38)

 Gosforth
 0191 236 2070

 Newcastle
 0191 284 4050

 High Heaton
 0191 270 1122