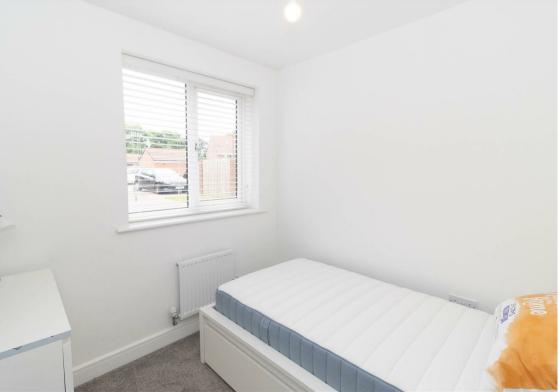

The property is accessed via a communal entrance and the apartment briefly comprises: - entrance hall with storage, bright and airy lounge with French doors opening to a patio area, modern kitchen with fitted wall and floor units along with an integrated hob and oven, two good sized bedrooms and a modern shower room. The property further benefits from gas central heating and double glazing. Externally there are communal areas and allocated parking.

Lounge 14'0" x 14'1" (4.29 x 4.30)

Kitchen 8'1" x 9'7" (2.48 x 2.93)

Bedroom One 11'5" x 9'1" (3.49 x 2.78)

Bedroom Two 7'8" x 7'9" (2.34 x 2.38)

 Gosforth
 0191 236 2070

 Newcastle
 0191 284 4050

 High Heaton
 0191 270 1122