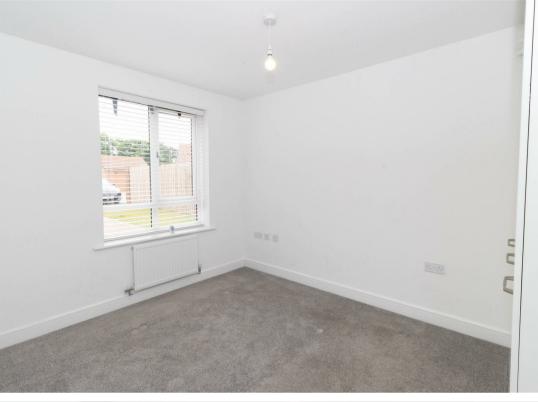

The property is accessed via a communal entrance and the apartment briefly comprises: - entrance hall with storage, bright and airy lounge with French doors opening to a patio area, modern kitchen with fitted wall and floor units along with an integrated hob and oven, two good sized bedrooms and a modern shower room. The property further benefits from gas central heating and double glazing. Externally there are communal areas and allocated parking.

Lounge 14'0" x 14'1" (4.29 x 4.30)

Kitchen 8'1" x 9'7" (2.48 x 2.93)

Bedroom One 11'5" x 9'1" (3.49 x 2.78)

Bedroom Two 7'8" x 7'9" (2.34 x 2.38)

 Gosforth
 0191 236 2070

 Newcastle
 0191 284 4050

 High Heaton
 0191 270 1122