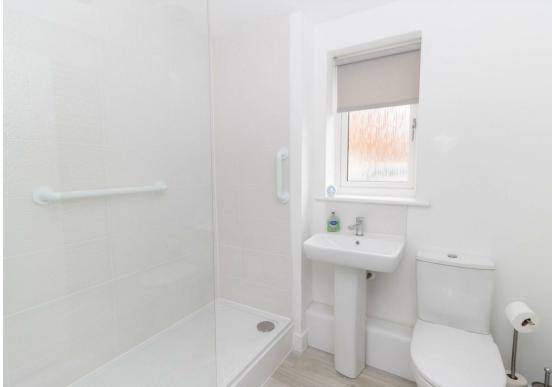

The property is accessed via a communal entrance and the apartment briefly comprises: - entrance hall with storage, bright and airy lounge with French doors opening to a patio area, modern kitchen with fitted wall and floor units along with an integrated hob and oven, two good sized bedrooms and a modern shower room. The property further benefits from gas central heating and double glazing. Externally there are communal areas and allocated parking.