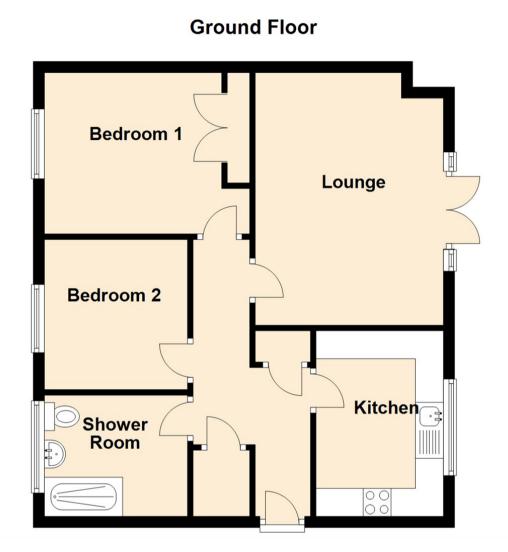

The property is accessed via a communal entrance and the apartment briefly comprises: - entrance hall with storage, bright and airy lounge with French doors opening to a patio area, modern kitchen with fitted wall and floor units along with an integrated hob and oven, two good sized bedrooms and a modern shower room. The property further benefits from gas central heating and double glazing. Externally there are communal areas and allocated parking.

Lounge 14'0" x 14'1" (4.29 x 4.30)

Kitchen 8'1" x 9'7" (2.48 x 2.93)

Bedroom One 11'5" x 9'1" (3.49 x 2.78)

Bedroom Two 7'8" x 7'9" (2.34 x 2.38)

 Gosforth
 0191 236 2070

 Newcastle
 0191 284 4050

 High Heaton
 0191 270 1122