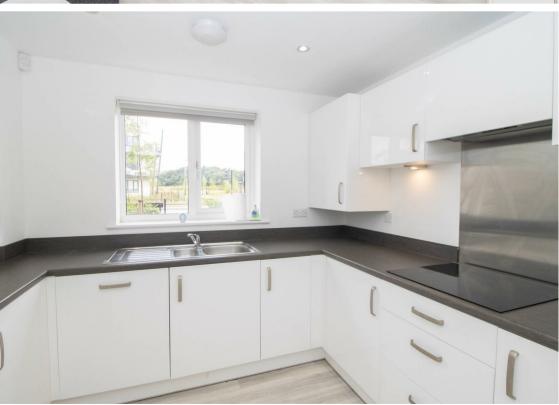

The property is accessed via a communal entrance and the apartment briefly comprises: - entrance hall with storage, bright and airy lounge with French doors opening to a patio area, modern kitchen with fitted wall and floor units along with an integrated hob and oven, two good sized bedrooms and a modern shower room. The property further benefits from gas central heating and double glazing. Externally there are communal areas and allocated parking.

Lounge 14'0" x 14'1" (4.29 x 4.30)

Kitchen 8'1" x 9'7" (2.48 x 2.93)

Bedroom One 11'5" x 9'1" (3.49 x 2.78)

Bedroom Two 7'8" x 7'9" (2.34 x 2.38)

 Gosforth
 0191 236 2070

 Newcastle
 0191 284 4050

 High Heaton
 0191 270 1122