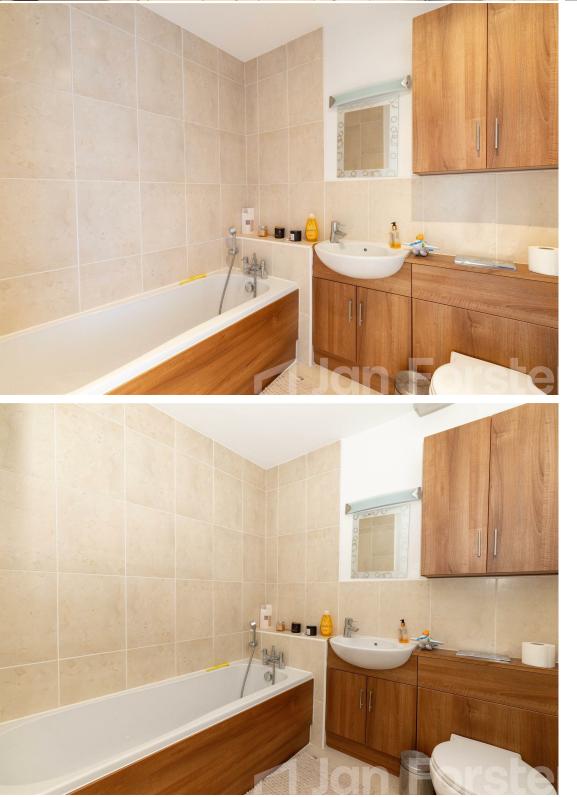

Internally the accommodation briefly comprises:- communal entrance (with security code entrance), entrance hall with storage cupboards, lounge, kitchen with inbuilt appliances, two bedrooms:- the master benefiting from an en-suite and there is also a three piece bathroom. Externally there are communal gardens, on site parking, bike store and a feature of the development is the gym/sauna room for the sole use of the residents which is free of charge.