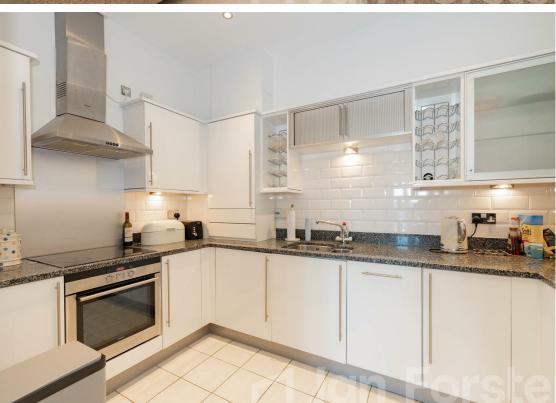

Internally the accommodation briefly comprises:- communal entrance (with security code entrance), entrance hall with storage cupboards, lounge, kitchen with inbuilt appliances, two bedrooms:- the master benefiting from an en-suite and there is also a three piece bathroom. Externally there are communal gardens, on site parking, bike store and a feature of the development is the gym/sauna room for the sole use of the residents which is free of charge.