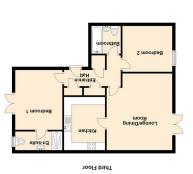

Lounge Dining Room 14'11" x 17'1" (4.55 x 5.22) Kitchen 7'6" x 11'1" (2.31 x 3.38) Bedroom One 10'0" x 12'4" (3.05 x 3.77) Bedroom Two 10'5" x 9'8" (3.19 x 2.95)

Internally the accommodation briefly comprises:- communal entrance (with security code entrance), entrance hall with storage cupboards, lounge, kitchen with inbuilt appliances, two bedrooms:- the master benefiting from an en-suite and there is also a three piece bathroom. Externally there are communal gardens, on site parking, bike store and a feature of the development is the gym/sauna room for the sole use of the residents which is free of charge.