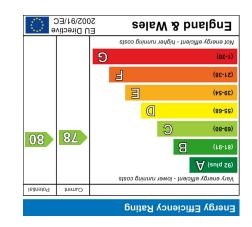

Lounge Dining Room 14'11" x 17'1" (4.55 x 5.22) Kitchen 7'6" x 11'1" (2.31 x 3.38) Bedroom One 10'0" x 12'4" (3.05 x 3.77) Bedroom Two 10'5" x 9'8" (3.19 x 2.95)





## The difference between house and home

You may download, store and use the material for your own personal use and research. You may not republish, retransmit, redistribute or otherwise make the material available to any party or make the same available on any website, online service or bulletin board of your own or of any other party or make the same available in hard copy or in any other media without the website owner's express prior written consent. The website owner's copyright must remain on all reproductions of material taken from this website.



# **Jan Forster**

Fencer Hill Square Newcastle Upon Tyne NE3 2AW Offers Over £230,000





- Second Floor Apartment
- No Onward Chain
- Excellent Location
- Leasehold
- Viewing Recommended

- On Site Sauna & Gym
- Secure Gated Parking