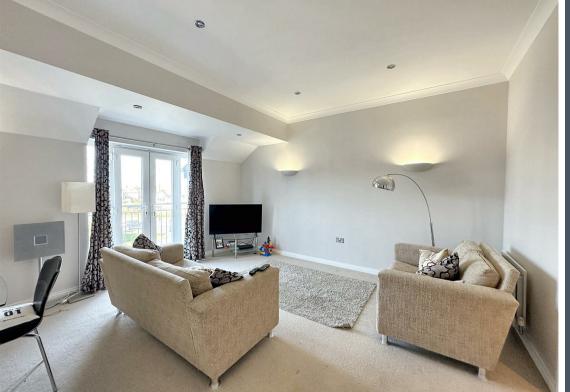

Internally the accommodation briefly comprises:- communal entrance (with security code entrance), entrance hall with storage cupboards, lounge, kitchen with inbuilt appliances, two bedrooms:- the master benefiting from an en-suite and there is also a three piece bathroom. Externally there are communal gardens, on site parking, bike store and a feature of the development is the gym/sauna room for the sole use of the residents which is free of charge.