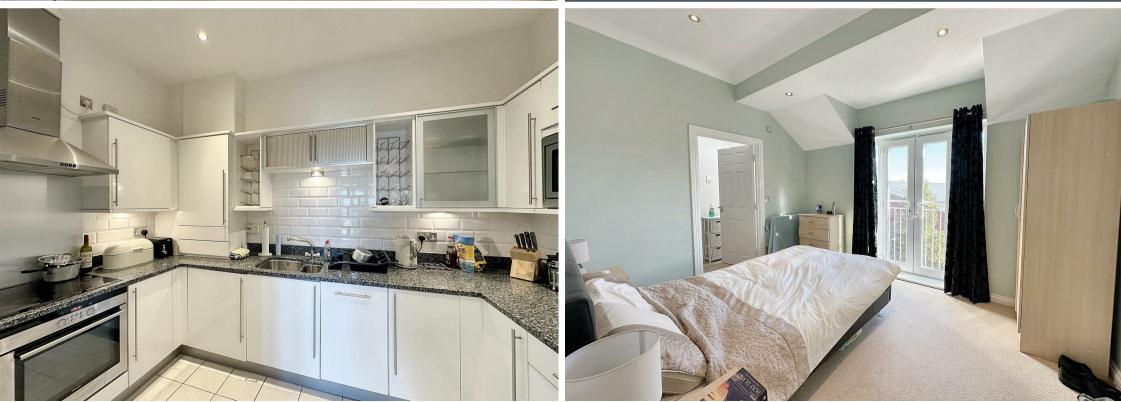

Internally the accommodation briefly comprises:- communal entrance (with security code entrance), entrance hall with storage cupboards, lounge, kitchen with inbuilt appliances, two bedrooms:- the master benefiting from an en-suite and there is also a three piece bathroom. Externally there are communal gardens, on site parking, bike store and a feature of the development is the gym/sauna room for the sole use of the residents which is free of charge.