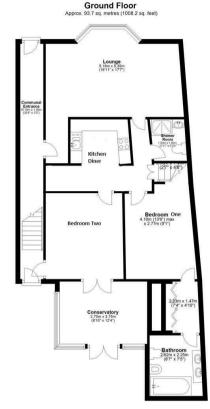

Briefly comprising; communal entrance hallway, spacious lounge with beautiful high ceilings and feature fireplace, kitchen diner, bedroom one, bedroom two and conservatory that leads to the apartments private rear garden. Stairs take you down to the original basement space which has been converted into a den with additional access to the buildings communal entrance hallway.

For more information and to book a viewing please call 0191 236 2070.

Council Tax band \*C\*

Total area: approx. 127.2 sq. metres (1369.3 sq. feet)