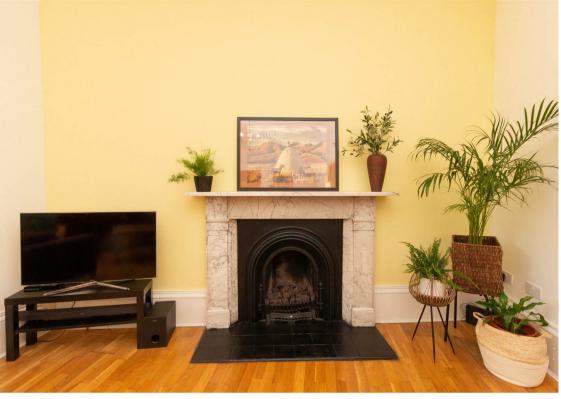

Briefly comprising; communal entrance hallway, spacious lounge with beautiful high ceilings and feature fireplace, kitchen diner, bedroom one, bedroom two and conservatory that leads to the apartments private rear garden. Stairs take you down to the original basement space which has been converted into a den with additional access to the buildings communal entrance hallway.