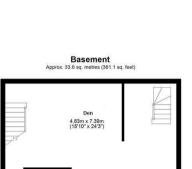

Briefly comprising; communal entrance hallway, spacious lounge with beautiful high ceilings and feature fireplace, kitchen diner, bedroom one, bedroom two and conservatory that leads to the apartments private rear garden. Stairs take you down to the original basement space which has been converted into a den with additional access to the buildings communal entrance hallway.

For more information and to book a viewing please call 0191 236 2070.

Council Tax band \*C\*

Total area: approx. 127.2 sq. metres (1369.3 sq. feet)