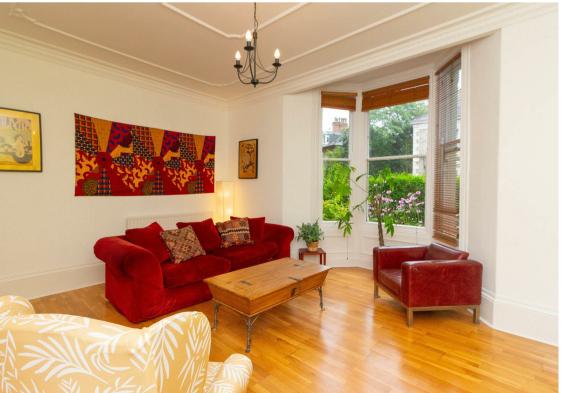

Briefly comprising; communal entrance hallway, spacious lounge with beautiful high ceilings and feature fireplace, kitchen diner, bedroom one, bedroom two and conservatory that leads to the apartments private rear garden. Stairs take you down to the original basement space which has been converted into a den with additional access to the buildings communal entrance hallway.