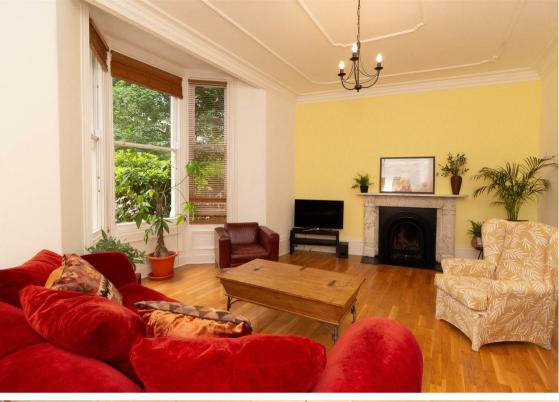

Briefly comprising; communal entrance hallway, spacious lounge with beautiful high ceilings and feature fireplace, kitchen diner, bedroom one, bedroom two and conservatory that leads to the apartments private rear garden. Stairs take you down to the original basement space which has been converted into a den with additional access to the buildings communal entrance hallway.