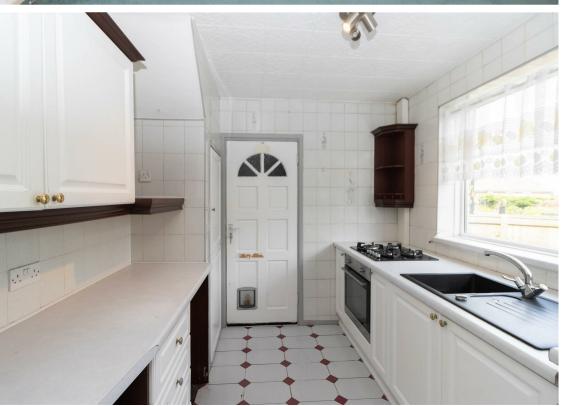

Internally the property briefly comprises to the ground floor: - entrance hallway, open plan lounge dining room with French doors to the rear garden, kitchen, and utility room with access to the garage and rear. To the first floor there are three good-sized bedrooms and a family bathroom/wc. The property further benefits from gas central heating and double glazing.

Lounge 12'7" x 13'3" (3.84 x 4.04)

Kitchen 8'11" x 8'1" (2.72 x 2.47)

Utility Room 8'10" x 6'2" (2.71 x 1.88)

Dining Area 10'9" x 8'9" (3.28 x 2.67)

Bedroom One 11'10" x 12'6" (3.63 x 3.83)

Bedroom Two 12'3" x 8'9" (3.75 x 2.68)