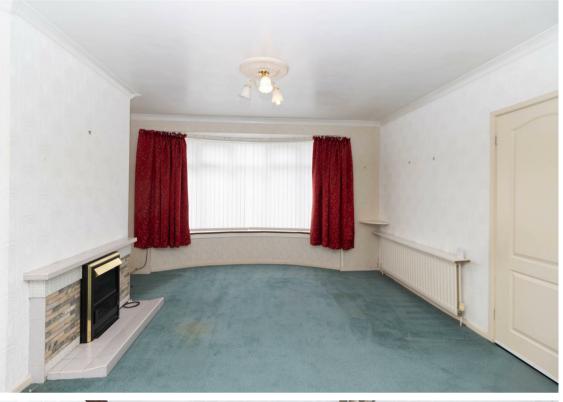

Internally the property briefly comprises to the ground floor: - entrance hallway, open plan lounge dining room with French doors to the rear garden, kitchen, and utility room with access to the garage and rear. To the first floor there are three good-sized bedrooms and a family bathroom/wc. The property further benefits from gas central heating and double glazing.

Lounge 12'7" x 13'3" (3.84 x 4.04)

Kitchen 8'11" x 8'1" (2.72 x 2.47)

Utility Room 8'10" x 6'2" (2.71 x 1.88)

Dining Area 10'9" x 8'9" (3.28 x 2.67)

Bedroom One 11'10" x 12'6" (3.63 x 3.83)

Bedroom Two 12'3" x 8'9" (3.75 x 2.68)