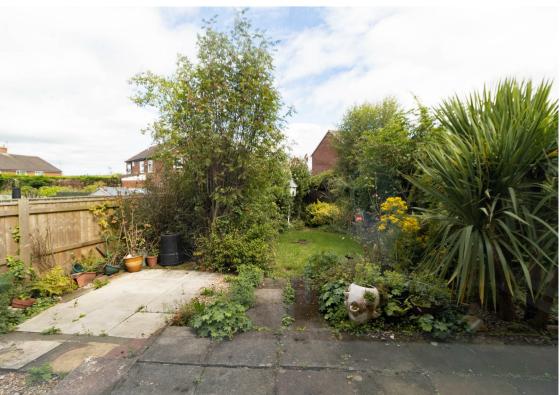

Externally there is a garden to the front and a driveway for offstreet parking leading to the attached garage. There is also a wellstocked garden to the rear with a patio area, ideal for entertaining during those warm summer nights.