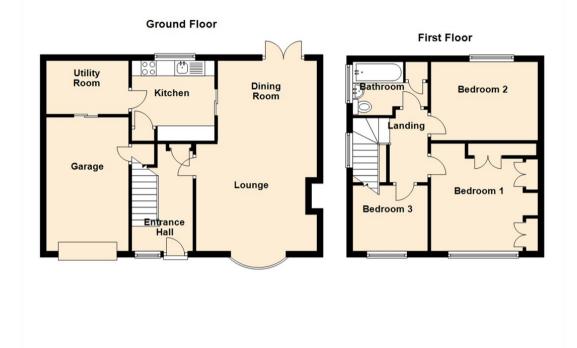

Internally the property briefly comprises to the ground floor: - entrance hallway, open plan lounge dining room with French doors to the rear garden, kitchen, and utility room with access to the garage and rear. To the first floor there are three good-sized bedrooms and a family bathroom/wc. The property further benefits from gas central heating and double glazing.

Lounge 12'7" x 13'3" (3.84 x 4.04)

Kitchen 8'11" x 8'1" (2.72 x 2.47)

Utility Room 8'10" x 6'2" (2.71 x 1.88)

Dining Area 10'9" x 8'9" (3.28 x 2.67)

Bedroom One 11'10" x 12'6" (3.63 x 3.83)

Bedroom Two 12'3" x 8'9" (3.75 x 2.68)

Bedroom Three 9'8" x 8'2" (2.95 x 2.49)

 Gosforth
 0191 236 2070

 Newcastle
 0191 284 4050

 High Heaton
 0191 270 1122

 Tynemouth
 0191 257 2000

 Low Fell
 0191 487 0800

 Property Management Centre
 0191 236 2680