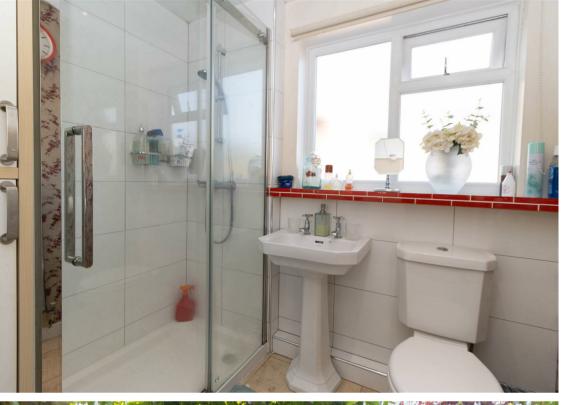

Internally the property briefly comprises: - entrance lobby, hallway, spacious lounge with French doors leading to the sunny conservatory, kitchen with wall and floor units and rear garden access and two good sized bedrooms, the main with fitted wardrobes. There is also a shower room/wc. The property further benefits from gas central heating and double glazing.