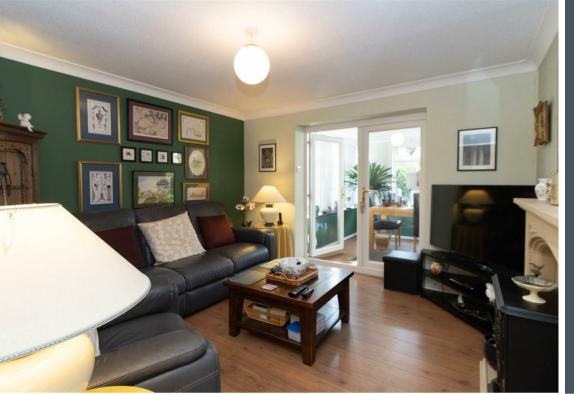

Internally the property briefly comprises: - entrance lobby, hallway, spacious lounge with French doors leading to the sunny conservatory, kitchen with wall and floor units and rear garden access and two good sized bedrooms, the main with fitted wardrobes. There is also a shower room/wc. The property further benefits from gas central heating and double glazing.

Lounge 11'9" x 11'6" (3.59 x 3.53)

Kitchen 8'8" x 11'7" (2.65 x 3.54)

Bedroom One 14'0" x 9'0" (4.28 x 2.75)

Bedroom Two 11'7" x 8'3" (3.55 x 2.53)

| Energy Efficiency Rating                                                                                                                                                  |                         |           |
|---------------------------------------------------------------------------------------------------------------------------------------------------------------------------|-------------------------|-----------|
|                                                                                                                                                                           | Current                 | Potential |
| Very energy efficient - lower running costs<br>(92 plus) A<br>(81-91) B<br>(69-80) C<br>(55-68) D<br>(39-54) E<br>(1-20) G<br>Not energy efficient - higher running costs | 70                      | 88        |
| England & Wales                                                                                                                                                           | U Directiv<br>002/91/E0 | 2 2       |