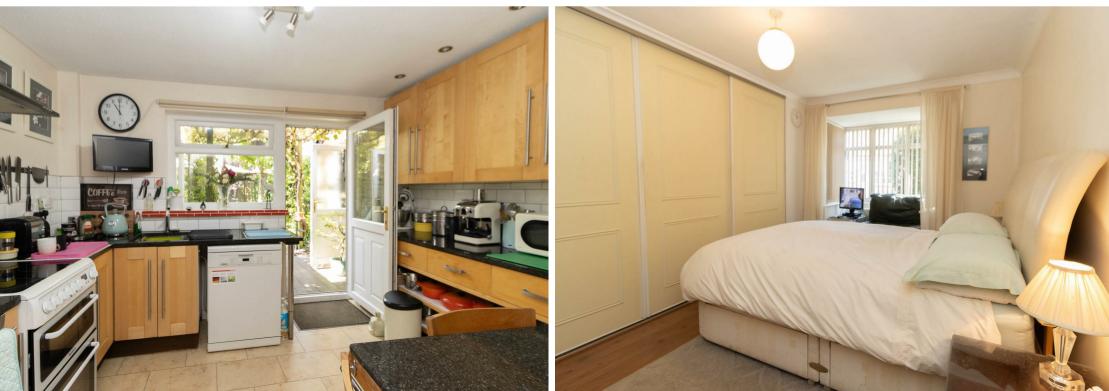

Internally the property briefly comprises: - entrance lobby, hallway, spacious lounge with French doors leading to the sunny conservatory, kitchen with wall and floor units and rear garden access and two good sized bedrooms, the main with fitted wardrobes. There is also a shower room/wc. The property further benefits from gas central heating and double glazing.

Lounge 11'9" x 11'6" (3.59 x 3.53)

Kitchen 8'8" x 11'7" (2.65 x 3.54)

Bedroom One 14'0" x 9'0" (4.28 x 2.75)

Bedroom Two 11'7" x 8'3" (3.55 x 2.53)

| Energy Efficiency Rating                                                                                                                                                  |                         |           |
|---------------------------------------------------------------------------------------------------------------------------------------------------------------------------|-------------------------|-----------|
|                                                                                                                                                                           | Current                 | Potential |
| Very energy efficient - lower running costs<br>(92 plus) A<br>(81-91) B<br>(69-80) C<br>(55-68) D<br>(39-54) E<br>(1-20) G<br>Not energy efficient - higher running costs | 70                      | 88        |
| England & Wales                                                                                                                                                           | U Directiv<br>002/91/E0 | 2 2       |