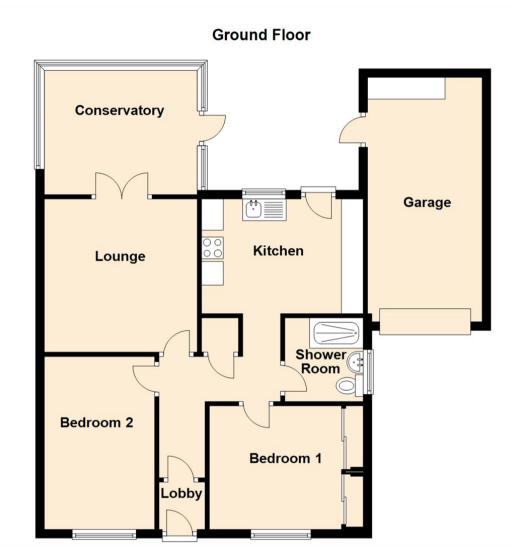

Internally the property briefly comprises: - entrance lobby, hallway, spacious lounge with French doors leading to the sunny conservatory, kitchen with wall and floor units and rear garden access and two good sized bedrooms, the main with fitted wardrobes. There is also a shower room/wc. The property further benefits from gas central heating and double glazing.

Lounge 11'9" x 11'6" (3.59 x 3.53)

Kitchen 8'8" x 11'7" (2.65 x 3.54)

Bedroom One 14'0" x 9'0" (4.28 x 2.75)

Bedroom Two 11'7" x 8'3" (3.55 x 2.53)

| Energy Efficiency Rating                                                                                                                                                  |                         |           |
|---------------------------------------------------------------------------------------------------------------------------------------------------------------------------|-------------------------|-----------|
|                                                                                                                                                                           | Current                 | Potential |
| Very energy efficient - lower running costs<br>(92 plus) A<br>(81-91) B<br>(69-80) C<br>(55-68) D<br>(39-54) E<br>(1-20) G<br>Not energy efficient - higher running costs | 70                      | 88        |
| England & Wales                                                                                                                                                           | U Directiv<br>002/91/E0 | 2 2       |