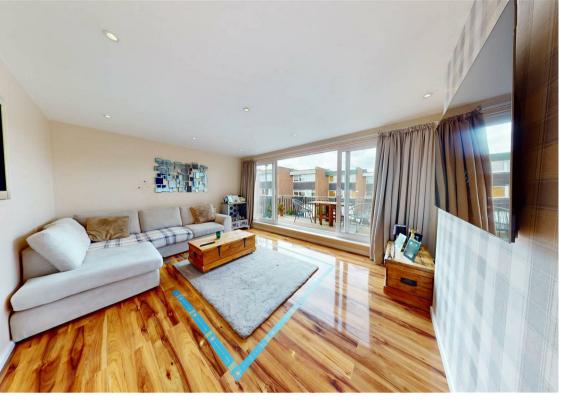

Internally the property briefly comprises to the ground floor: - entrance hallway with a WC and storage, utility room and a handy study. To the first floor there is a large storage cupboard on the landing, a bright and airy lounge featuring polished wood flooring and sliding doors opening to the balcony and a kitchen dining room with modern fitted high-gloss units, integrated oven and hob and a breakfast bar. To the second floor there are three bedrooms, the main with an en suite and there is also a family bathroom WC with shower over the L-shaped bath. The property further benefits from gas central heating and double glazing.