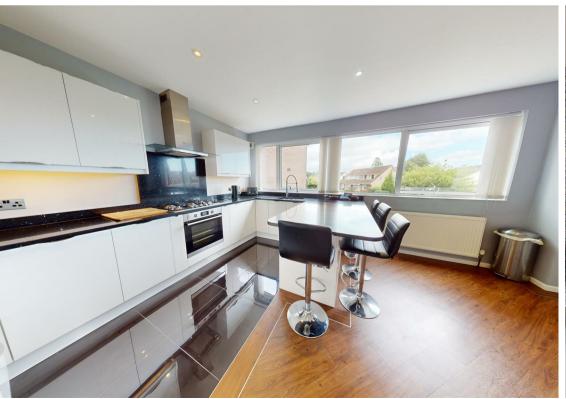

Internally the property briefly comprises to the ground floor: - entrance hallway with a WC and storage, utility room and a handy study. To the first floor there is a large storage cupboard on the landing, a bright and airy lounge featuring polished wood flooring and sliding doors opening to the balcony and a kitchen dining room with modern fitted high-gloss units, integrated oven and hob and a breakfast bar. To the second floor there are three bedrooms, the main with an en suite and there is also a family bathroom WC with shower over the L-shaped bath. The property further benefits from gas central heating and double glazing.