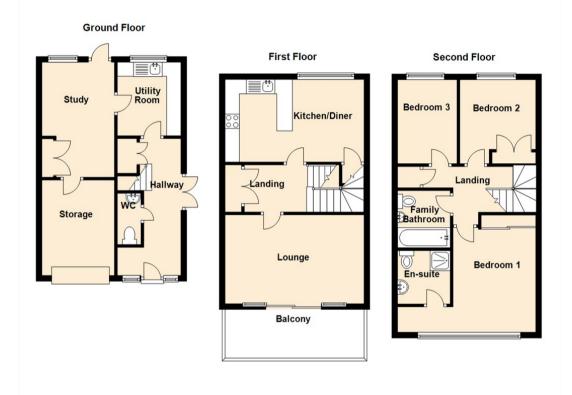

Internally the property briefly comprises to the ground floor: - entrance hallway with a WC and storage, utility room and a handy study. To the first floor there is a large storage cupboard on the landing, a bright and airy lounge featuring polished wood flooring and sliding doors opening to the balcony and a kitchen dining room with modern fitted high-gloss units, integrated oven and hob and a breakfast bar. To the second floor there are three bedrooms, the main with an en suite and there is also a family bathroom WC with shower over the L-shaped bath. The property further benefits from gas central heating and double glazing.

www.janforsterestates.com

Lounge 12'0" x 16'0" (3.66 x 4.88)

Dining Kitchen 12'7" x 15'10" (3.84 x 4.85)

Utility Room 7'2" x 7'11" (2.19 x 2.42)

Study 18'9" x 8'2" (5.73 x 2.49)

Bedroom One 10'2" x 10'1" (3.12 x 3.09)

Bedroom Two 12'7" x 9'3" (3.85 x 2.84)

Bedroom Three 12'6" x 6'5" (3.83 x 1.96)

 Gosforth
 0191 236 2070

 Newcastle
 0191 284 4050

 High Heaton
 0191 270 1122

 Tynemouth
 0191 257 2000

 Low Fell
 0191 487 0800