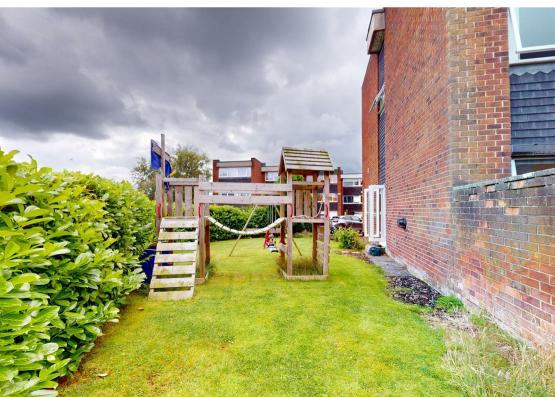

Externally there is a block paved driveway to the front leading to storage space with a garage door, along with a lawned garden to the side and an easy to maintain garden to the rear with decked area.