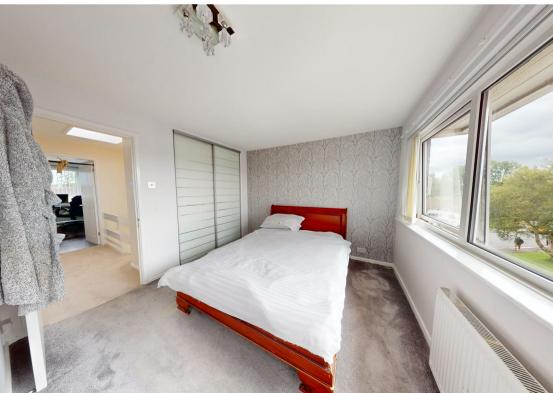

Internally the property briefly comprises to the ground floor: - entrance hallway with a WC and storage, utility room and a handy study. To the first floor there is a large storage cupboard on the landing, a bright and airy lounge featuring polished wood flooring and sliding doors opening to the balcony and a kitchen dining room with modern fitted high-gloss units, integrated oven and hob and a breakfast bar. To the second floor there are three bedrooms, the main with an en suite and there is also a family bathroom WC with shower over the L-shaped bath. The property further benefits from gas central heating and double glazing.