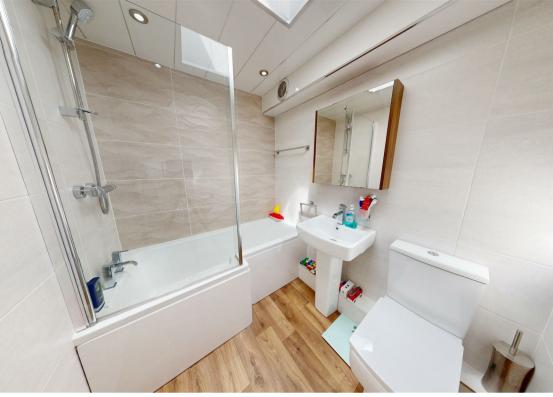

Internally the property briefly comprises to the ground floor: - entrance hallway with a WC and storage, utility room and a handy study. To the first floor there is a large storage cupboard on the landing, a bright and airy lounge featuring polished wood flooring and sliding doors opening to the balcony and a kitchen dining room with modern fitted high-gloss units, integrated oven and hob and a breakfast bar. To the second floor there are three bedrooms, the main with an en suite and there is also a family bathroom WC with shower over the L-shaped bath. The property further benefits from gas central heating and double glazing.