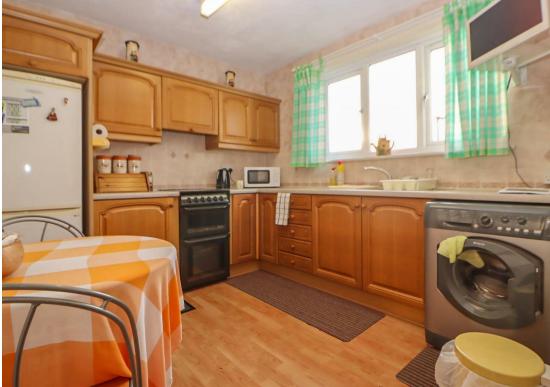

Internally the flat briefly comprises:- entrance hall/stairs which lead into a spacious lounge-diner with an abundance of natural light coming through the floor-to-ceiling window. The kitchen has been fitted with a range of wall and base units offering plenty of storage. There are two good-sized bedrooms- the main one benefitting from large fitted wardrobes to both sides of the room. The family bathroom has been fully tiled and benefits from a shower over the bath.

www.janforsterestates.com

Lounge 16'6" x 12'0" (5.04 x 3.68)

Kitchen 9'6" x 9'10" (2.92 x 3.01)

Bedroom One 10'9" x 12'9" (3.29 x 3.90)

Bedroom Two 8'6" x 8'11" (2.60 x 2.73)

Gosforth 0191 236 2070
Newcastle 0191 284 4050
High Heaton 0191 270 1122
Tynemouth 0191 257 2000
Low Fell 0191 487 0800
Property Management Centre 0191 236 2680