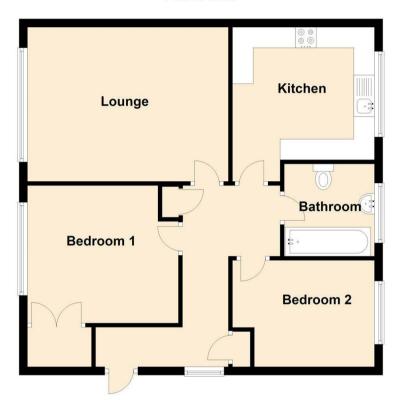

## **First Floor**

www.janforsterestates.com

Lounge 16'6" x 12'0" (5.04 x 3.68)

Kitchen 9'6" x 9'10" (2.92 x 3.01)

Bedroom One 10'9" x 12'9" (3.29 x 3.90)

Bedroom Two 8'6" x 8'11" (2.60 x 2.73)

Gosforth 0191 236 2070
Newcastle 0191 284 4050
High Heaton 0191 270 1122
Tynemouth 0191 257 2000
Low Fell 0191 487 0800
Property Management Centre 0191 236 2680