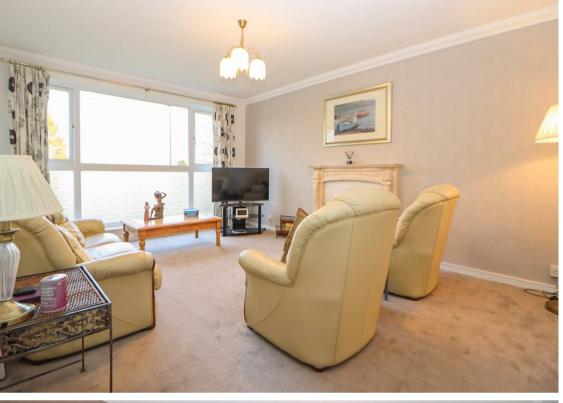

Internally the flat briefly comprises:- entrance hall/stairs which lead into a spacious lounge-diner with an abundance of natural light coming through the floor-to-ceiling window. The kitchen has been fitted with a range of wall and base units offering plenty of storage. There are two good-sized bedrooms- the main one benefitting from large fitted wardrobes to both sides of the room. The family bathroom has been fully tiled and benefits from a shower over the bath.

www.janforsterestates.com

Lounge 16'6" x 12'0" (5.04 x 3.68)

Kitchen 9'6" x 9'10" (2.92 x 3.01)

Bedroom One 10'9" x 12'9" (3.29 x 3.90)

Bedroom Two 8'6" x 8'11" (2.60 x 2.73)

Gosforth 0191 236 2070
Newcastle 0191 284 4050
High Heaton 0191 270 1122
Tynemouth 0191 257 2000
Low Fell 0191 487 0800
Property Management Centre 0191 236 2680