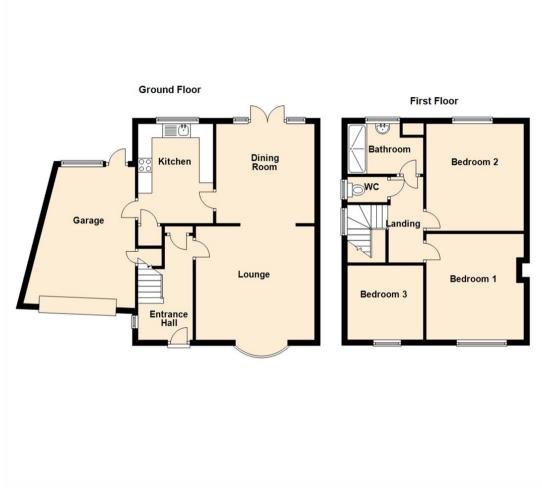

The property is in need of cosmetic updating and briefly comprises to the ground floor: - entrance hall, bright and airy lounge, kitchen with fitted units and a dining room with French doors opening to the rear garden. To the first floor there are three good sized bedrooms, a shower room and separate WC.

www.janforsterestates.com

Lounge 13'9" x 12'11" (4.20 x 3.94)

Dining Room 10'11" x 11'6" (3.33 x 3.51)

Kitchen 10'11" x 8'9" (3.33 x 2.67)

Bedroom One 11'5" x 12'11" (3.50 x 3.95)

Bedroom Two 11'6" x 11'1" (3.53 x 3.40)

Bedroom Three 9'10" x 8'10" (3.02 x 2.70)

 Gosforth
 0191 236 2070

 Newcastle
 0191 284 4050

 High Heaton
 0191 270 1122

 Tynemouth
 0191 257 2000

 Low Fell
 0191 487 0800

 Property Management Centre
 0191 236 2680