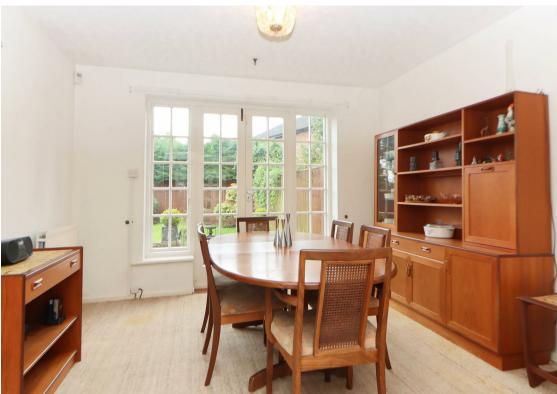

The property is in need of cosmetic updating and briefly comprises to the ground floor: - entrance hall, bright and airy lounge, kitchen with fitted units and a dining room with French doors opening to the rear garden. To the first floor there are three good sized bedrooms, a shower room and separate WC.

www.janforsterestates.com

Lounge 13'9" x 12'11" (4.20 x 3.94)

Dining Room 10'11" x 11'6" (3.33 x 3.51)

Kitchen 10'11" x 8'9" (3.33 x 2.67)

Bedroom One 11'5" x 12'11" (3.50 x 3.95)

Bedroom Two 11'6" x 11'1" (3.53 x 3.40)