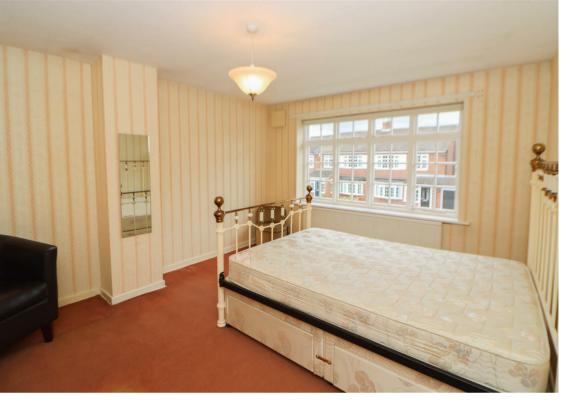

The property is in need of cosmetic updating and briefly comprises to the ground floor: - entrance hall, bright and airy lounge, kitchen with fitted units and a dining room with French doors opening to the rear garden. To the first floor there are three good sized bedrooms, a shower room and separate WC.

www.janforsterestates.com

Lounge 13'9" x 12'11" (4.20 x 3.94)

Dining Room 10'11" x 11'6" (3.33 x 3.51)

Kitchen 10'11" x 8'9" (3.33 x 2.67)

Bedroom One 11'5" x 12'11" (3.50 x 3.95)

Bedroom Two 11'6" x 11'1" (3.53 x 3.40)