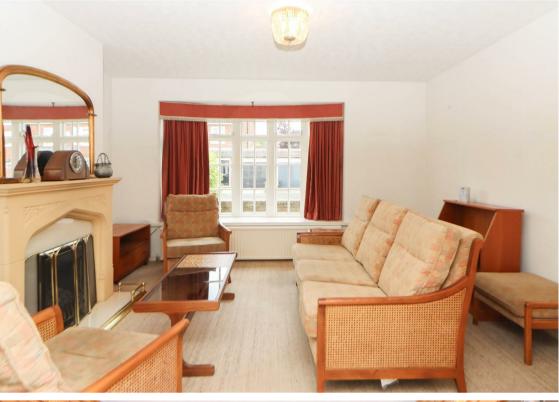

The property is in need of cosmetic updating and briefly comprises to the ground floor: - entrance hall, bright and airy lounge, kitchen with fitted units and a dining room with French doors opening to the rear garden. To the first floor there are three good sized bedrooms, a shower room and separate WC.

www.janforsterestates.com

Lounge 13'9" x 12'11" (4.20 x 3.94)

Dining Room 10'11" x 11'6" (3.33 x 3.51)

Kitchen 10'11" x 8'9" (3.33 x 2.67)

Bedroom One 11'5" x 12'11" (3.50 x 3.95)

Bedroom Two 11'6" x 11'1" (3.53 x 3.40)