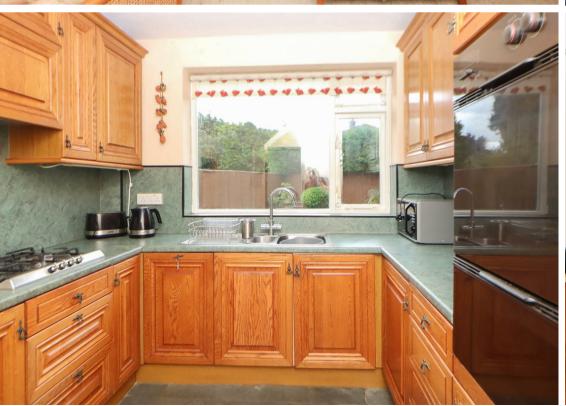

The property is in need of cosmetic updating and briefly comprises to the ground floor: - entrance hall, bright and airy lounge, kitchen with fitted units and a dining room with French doors opening to the rear garden. To the first floor there are three good sized bedrooms, a shower room and separate WC.

www.janforsterestates.com

Lounge 13'9" x 12'11" (4.20 x 3.94)

Dining Room 10'11" x 11'6" (3.33 x 3.51)

Kitchen 10'11" x 8'9" (3.33 x 2.67)

Bedroom One 11'5" x 12'11" (3.50 x 3.95)

Bedroom Two 11'6" x 11'1" (3.53 x 3.40)