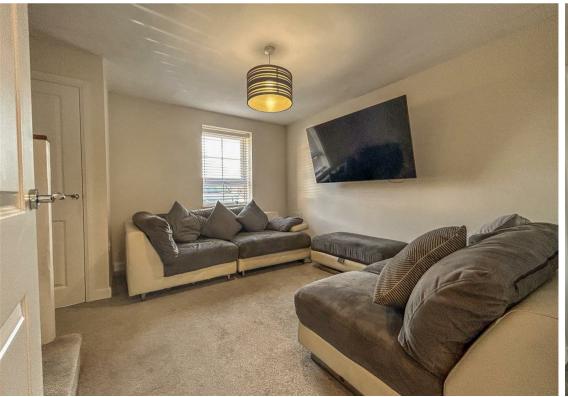

Internally the property is well presented throughout and briefly comprises to the ground floor: - entrance lobby, lounge, ground floor WC and a modern kitchen with fitted units, integrated oven and hob and French door access to the rear garden. Off the landing, to the first floor there are two double bedrooms and a family bathroom WC with shower over the bath. The property further benefits from gas central heating and double glazing.