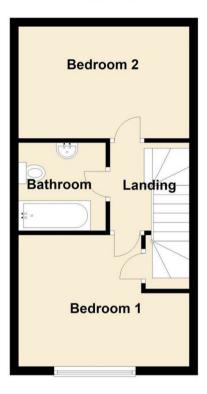

## **First Floor**

Internally the property is well presented throughout and briefly comprises to the ground floor: - entrance lobby, lounge, ground floor WC and a modern kitchen with fitted units, integrated oven and hob and French door access to the rear garden. Off the landing, to the first floor there are two double bedrooms and a family bathroom WC with shower over the bath. The property further benefits from gas central heating and double glazing.