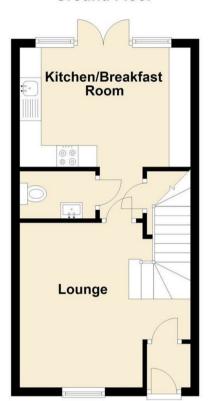

## **Ground Floor**

Internally the property is well presented throughout and briefly comprises to the ground floor: - entrance lobby, lounge, ground floor WC and a modern kitchen with fitted units, integrated oven and hob and French door access to the rear garden. Off the landing, to the first floor there are two double bedrooms and a family bathroom WC with shower over the bath. The property further benefits from gas central heating and double glazing.