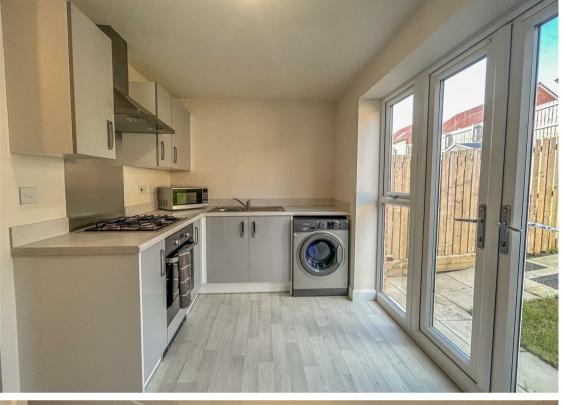

Internally the property is well presented throughout and briefly comprises to the ground floor: - entrance lobby, lounge, ground floor WC and a modern kitchen with fitted units, integrated oven and hob and French door access to the rear garden. Off the landing, to the first floor there are two double bedrooms and a family bathroom WC with shower over the bath. The property further benefits from gas central heating and double glazing.