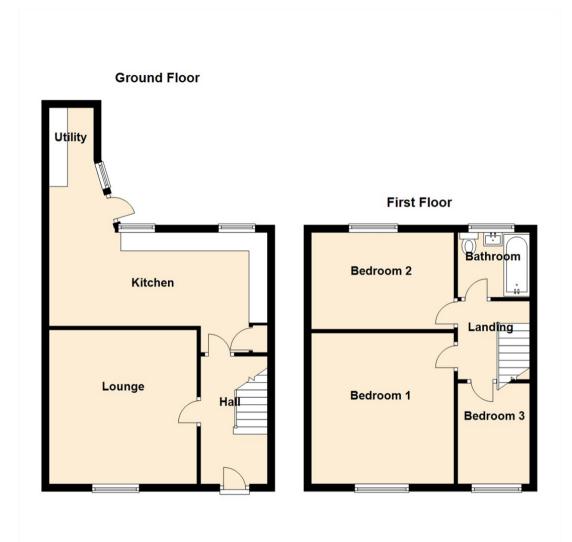

Close to a wide range of local amenities offered within Kingston Park Retail Park and Gosforth, along with well-regarded schools and great transport links.

The property is in need of some cosmetic updating and briefly comprises to the ground floor: entrance hallway, lounge and a spacious kitchen with utility area and access to the rear garden. To the first floor there are three bedrooms and a family bathroom WC. Externally there are well stocked gardens to both the front and rear.

www.janforsterestates.com

Lounge 13'1" x 13'3" (4.00 x 4.06)

Kitchen 10'7" x 19'5" (3.23 x 5.93)

Utility 10'7" x 5'4" (3.25 x 1.64)

Bedroom One 12'9" x 11'10" (3.90 x 3.61)

Bedroom Two 12'9" x 11'10" (3.90 x 3.61)

Bedroom Three 8'9" x 9'2" (2.69 x 2.80)

 Gosforth
 0191 236 2070

 Newcastle
 0191 284 4050

 High Heaton
 0191 270 1122

 Tynemouth
 0191 257 2000

 Low Fell
 0191 487 0800

 Property Management Centre
 0191 236 2680