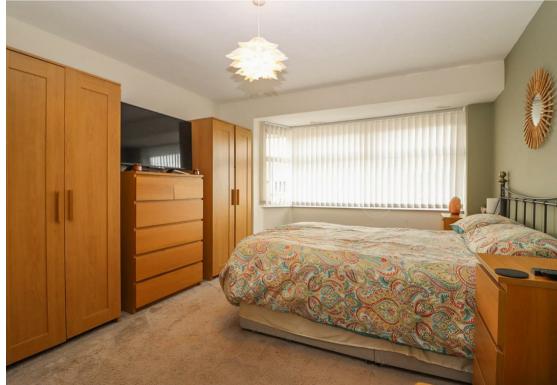

Internally the property briefly comprises to the ground floor: - spacious lounge with bay window and feature wood burning fire, dining area with sliding patio doors leading out to the rear, kitchen with fitted units, a handy utility room and storage with a garage door. To the first floor there are three double bedrooms and a family bathroom WC with four-piece suite. The property further benefits from gas central heating and double glazing.

Lounge 12'5" x 12'2" (3.79 x 3.71)

Dining Area 11'0" x 11'2" (3.36 x 3.41)

Kitchen 11'0" x 7'9" (3.36 x 2.38)

Bedroom One 14'4" x 11'2" (4.38 x 3.42)

Bedroom Two 11'5" x 11'2" (3.50 x 3.42)

Bedroom Three 7'8" x 8'6" (2.35 x 2.61)