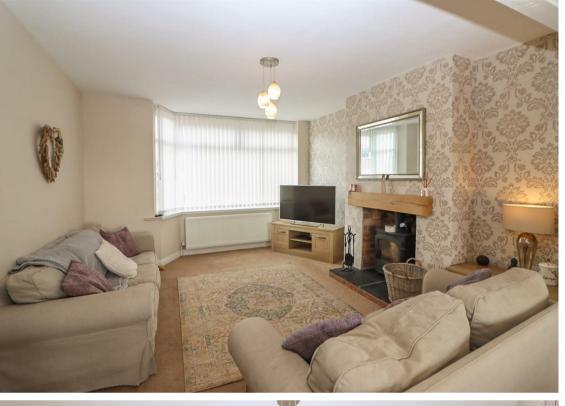

Internally the property briefly comprises to the ground floor: - spacious lounge with bay window and feature wood burning fire, dining area with sliding patio doors leading out to the rear, kitchen with fitted units, a handy utility room and storage with a garage door. To the first floor there are three double bedrooms and a family bathroom WC with four-piece suite. The property further benefits from gas central heating and double glazing.

Lounge 12'5" x 12'2" (3.79 x 3.71)

Dining Area 11'0" x 11'2" (3.36 x 3.41)

Kitchen 11'0" x 7'9" (3.36 x 2.38)

Bedroom One 14'4" x 11'2" (4.38 x 3.42)

Bedroom Two 11'5" x 11'2" (3.50 x 3.42)

Bedroom Three 7'8" x 8'6" (2.35 x 2.61)