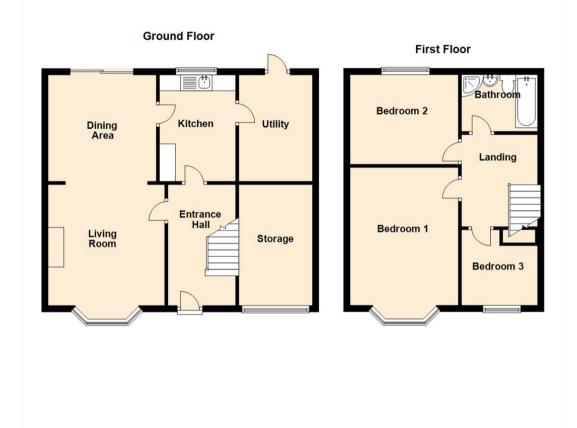

Internally the property briefly comprises to the ground floor: - spacious lounge with bay window and feature wood burning fire, dining area with sliding patio doors leading out to the rear, kitchen with fitted units, a handy utility room and storage with a garage door. To the first floor there are three double bedrooms and a family bathroom WC with four-piece suite. The property further benefits from gas central heating and double glazing.

Lounge 12'5" x 12'2" (3.79 x 3.71)

Dining Area 11'0" x 11'2" (3.36 x 3.41)

Kitchen 11'0" x 7'9" (3.36 x 2.38)

Bedroom One 14'4" x 11'2" (4.38 x 3.42)

Bedroom Two 11'5" x 11'2" (3.50 x 3.42)

Bedroom Three 7'8" x 8'6" (2.35 x 2.61)