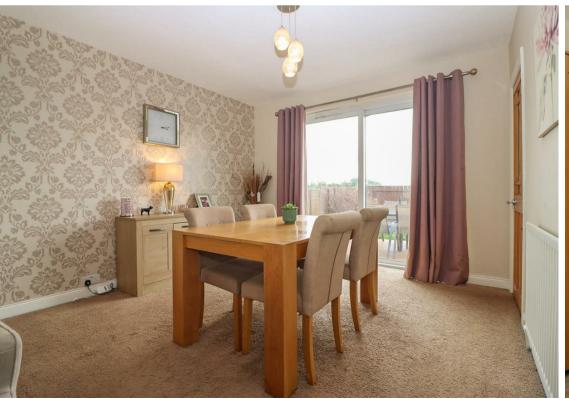

Internally the property briefly comprises to the ground floor: - spacious lounge with bay window and feature wood burning fire, dining area with sliding patio doors leading out to the rear, kitchen with fitted units, a handy utility room and storage with a garage door. To the first floor there are three double bedrooms and a family bathroom WC with four-piece suite. The property further benefits from gas central heating and double glazing.

Lounge 12'5" x 12'2" (3.79 x 3.71)

Dining Area 11'0" x 11'2" (3.36 x 3.41)

Kitchen 11'0" x 7'9" (3.36 x 2.38)

Bedroom One 14'4" x 11'2" (4.38 x 3.42)

Bedroom Two 11'5" x 11'2" (3.50 x 3.42)

Bedroom Three 7'8" x 8'6" (2.35 x 2.61)