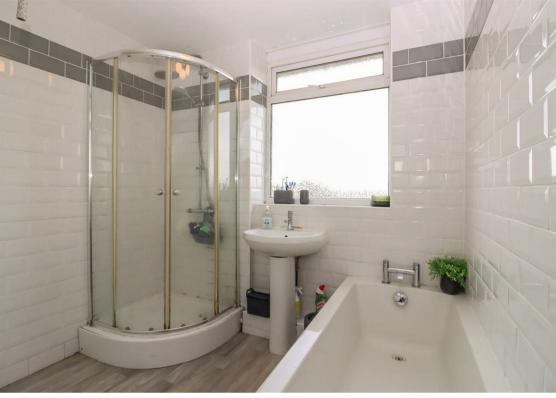

Internally the property briefly comprises to the ground floor: - spacious lounge with bay window and feature wood burning fire, dining area with sliding patio doors leading out to the rear, kitchen with fitted units, a handy utility room and storage with a garage door. To the first floor there are three double bedrooms and a family bathroom WC with four-piece suite. The property further benefits from gas central heating and double glazing.