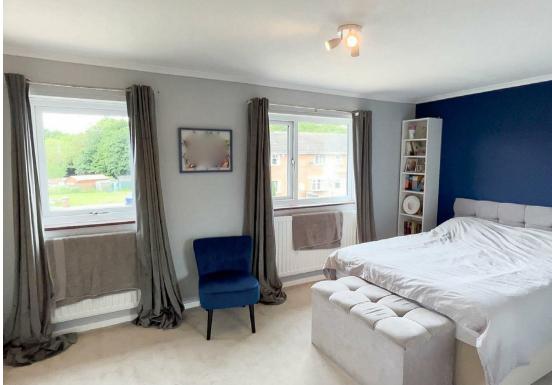

Internally the accommodation briefly comprises to the ground floor: - entrance porch, hallway, spacious lounge, kitchen dining room with fitted wall and floor units, breakfast bar, integrated oven and hob, and access to the rear lobby which leads to storage space and the rear garden. To the first floor there are two double bedrooms, the main with built -in storage and there is also a modern tiled family bathroom WC with shower over the L-shaped bath and under sink storage.

www.janforsterestates.com

Lounge 11'5" x 13'4" (3.50 x 4.07)

Kitchen 11'1" x 14'8" (3.40 x 4.49)

Bedroom One 17'10" x 11'11" (5.45 x 3.65)

Bedroom Two 14'2" x 9'0" (4.32 x 2.76)

 Gosforth
 0191 236 2070

 Newcastle
 0191 284 4050