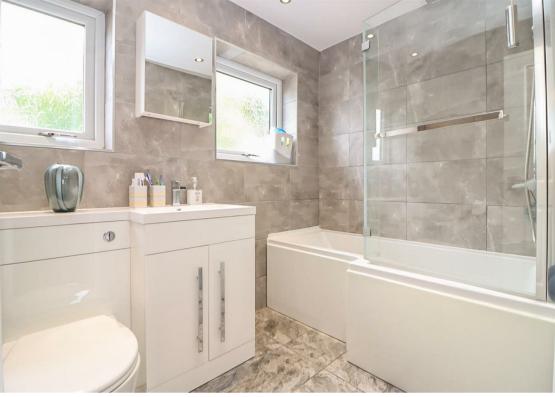

Internally the accommodation briefly comprises to the ground floor: - entrance porch, hallway, spacious lounge, kitchen dining room with fitted wall and floor units, breakfast bar, integrated oven and hob, and access to the rear lobby which leads to storage space and the rear garden. To the first floor there are two double bedrooms, the main with built -in storage and there is also a modern tiled family bathroom WC with shower over the L-shaped bath and under sink storage.