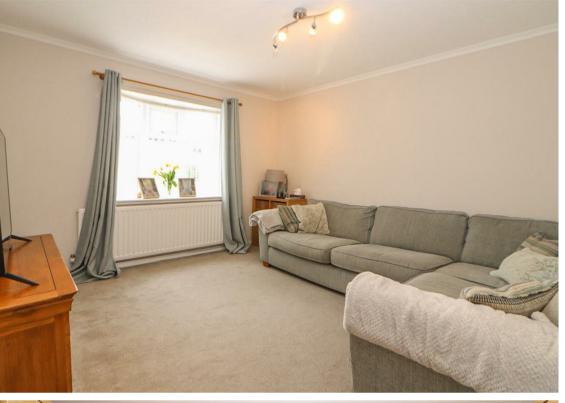

Internally the accommodation briefly comprises to the ground floor: - entrance porch, hallway, spacious lounge, kitchen dining room with fitted wall and floor units, breakfast bar, integrated oven and hob, and access to the rear lobby which leads to storage space and the rear garden. To the first floor there are two double bedrooms, the main with built -in storage and there is also a modern tiled family bathroom WC with shower over the L-shaped bath and under sink storage.

www.janforsterestates.com

Lounge 11'5" x 13'4" (3.50 x 4.07)

Kitchen 11'1" x 14'8" (3.40 x 4.49)

Bedroom One 17'10" x 11'11" (5.45 x 3.65)

Bedroom Two 14'2" x 9'0" (4.32 x 2.76)

 Gosforth
 0191 236 2070

 Newcastle
 0191 284 4050