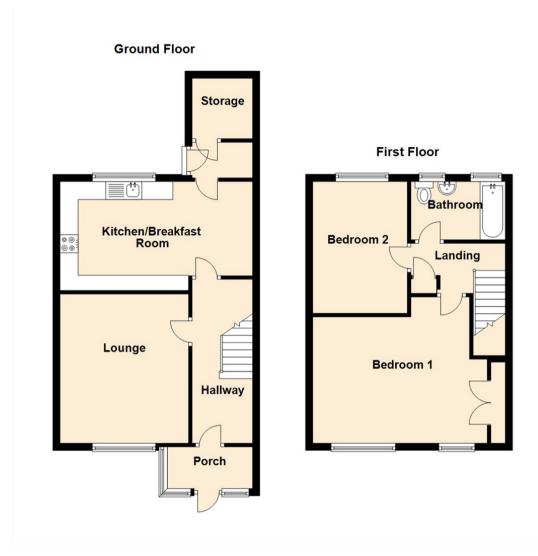

Internally the accommodation briefly comprises to the ground floor: - entrance porch, hallway, spacious lounge, kitchen dining room with fitted wall and floor units, breakfast bar, integrated oven and hob, and access to the rear lobby which leads to storage space and the rear garden. To the first floor there are two double bedrooms, the main with built -in storage and there is also a modern tiled family bathroom WC with shower over the L-shaped bath and under sink storage.

www.janforsterestates.com

Lounge 11'5" x 13'4" (3.50 x 4.07)

Kitchen 11'1" x 14'8" (3.40 x 4.49)

Bedroom One 17'10" x 11'11" (5.45 x 3.65)

Bedroom Two 14'2" x 9'0" (4.32 x 2.76)

 Gosforth
 0191 236 2070

 Newcastle
 0191 284 4050