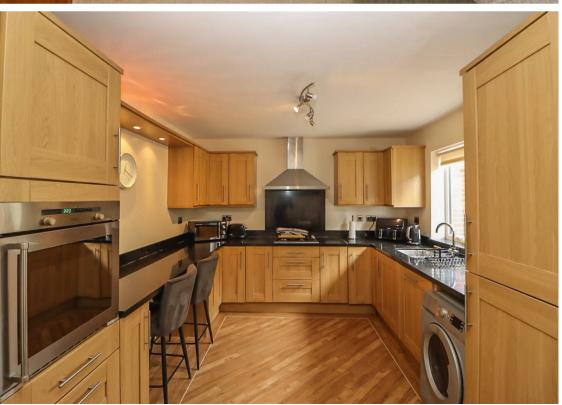

Internally the accommodation briefly comprises to the ground floor: - entrance porch, hallway, spacious lounge, kitchen dining room with fitted wall and floor units, breakfast bar, integrated oven and hob, and access to the rear lobby which leads to storage space and the rear garden. To the first floor there are two double bedrooms, the main with built -in storage and there is also a modern tiled family bathroom WC with shower over the L-shaped bath and under sink storage.

www.janforsterestates.com

Lounge 11'5" x 13'4" (3.50 x 4.07)

Kitchen 11'1" x 14'8" (3.40 x 4.49)

Bedroom One 17'10" x 11'11" (5.45 x 3.65)

Bedroom Two 14'2" x 9'0" (4.32 x 2.76)

 Gosforth
 0191 236 2070

 Newcastle
 0191 284 4050