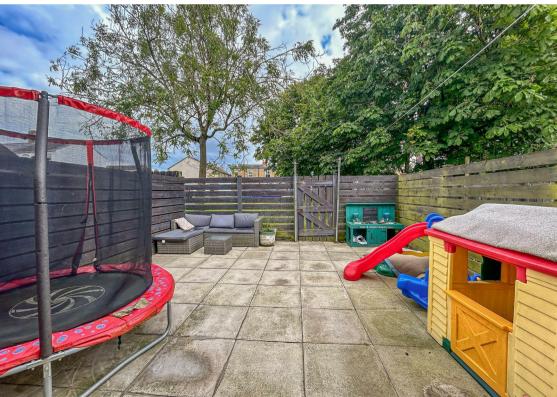

Externally there is an easy to maintain driveway to the front with a double length driveway and there is a paved garden to the rear.