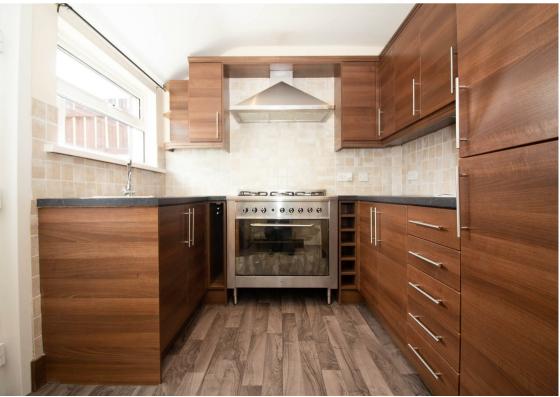

Internally the accommodation briefly comprises:- lounge with feature fireplace and store cupboard which can be utilised as an office space, kitchen with fitted wall and floor units, as well as a three piece bathroom WC. To the first floor off the landing there are two good sized bedrooms.

### Lounge 15'1" x 14'7" (4.61 x 4.45)

Kitchen 7'10" x 10'8" (2.39 x 3.26)

Bedroom One 9'2" x 15'1" (2.81 x 4.62)

Bedroom Two 7'10" x 11'10" (2.41 x 3.61)

Auctioneer's Comments