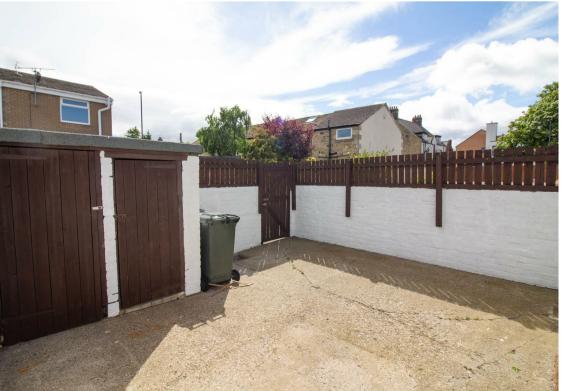

Externally there is a garden to the front whilst to the rear there is a yard providing outhouses for storage.