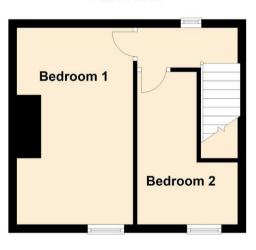

Internally the accommodation briefly comprises:- lounge with feature fireplace and store cupboard which can be utilised as an office space, kitchen with fitted wall and floor units, as well as a three piece bathroom WC. To the first floor off the landing there are two good sized bedrooms.

### Lounge 15'1" x 14'7" (4.61 x 4.45)

Kitchen 7'10" x 10'8" (2.39 x 3.26)

Bedroom One 9'2" x 15'1" (2.81 x 4.62)

Bedroom Two 7'10" x 11'10" (2.41 x 3.61)

Auctioneer's Comments