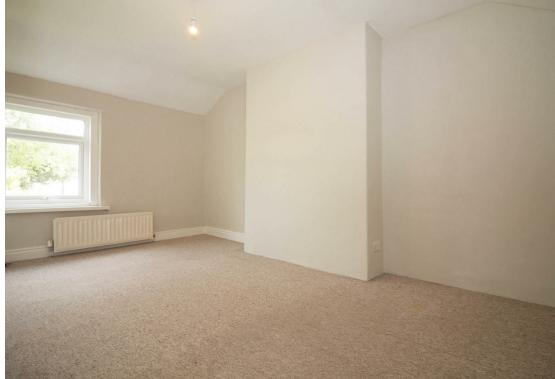

Internally the accommodation briefly comprises:- lounge with feature fireplace and store cupboard which can be utilised as an office space, kitchen with fitted wall and floor units, as well as a three piece bathroom WC. To the first floor off the landing there are two good sized bedrooms.

### Lounge 15'1" x 14'7" (4.61 x 4.45)

Kitchen 7'10" x 10'8" (2.39 x 3.26)

Bedroom One 9'2" x 15'1" (2.81 x 4.62)

Bedroom Two 7'10" x 11'10" (2.41 x 3.61)

Auctioneer's Comments