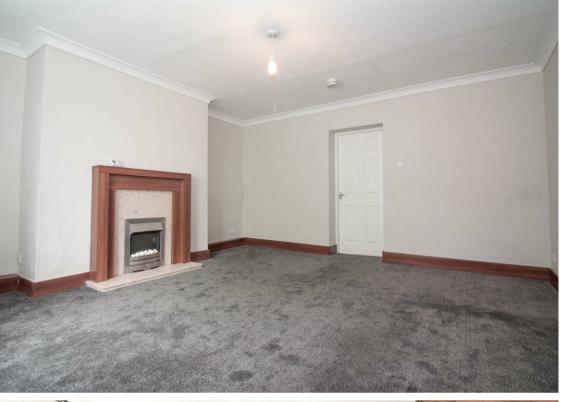

Internally the accommodation briefly comprises:- lounge with feature fireplace and store cupboard which can be utilised as an office space, kitchen with fitted wall and floor units, as well as a three piece bathroom WC. To the first floor off the landing there are two good sized bedrooms.

### Lounge 15'1" x 14'7" (4.61 x 4.45)

Kitchen 7'10" x 10'8" (2.39 x 3.26)

Bedroom One 9'2" x 15'1" (2.81 x 4.62)

Bedroom Two 7'10" x 11'10" (2.41 x 3.61)

Auctioneer's Comments