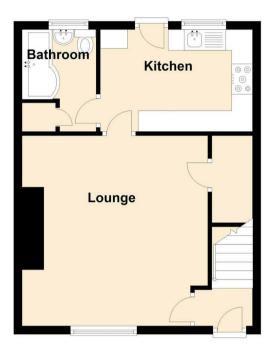

Internally the accommodation briefly comprises:- lounge with feature fireplace and store cupboard which can be utilised as an office space, kitchen with fitted wall and floor units, as well as a three piece bathroom WC. To the first floor off the landing there are two good sized bedrooms.

#### **Ground Floor**

### Lounge 15'1" x 14'7" (4.61 x 4.45)

Kitchen 7'10" x 10'8" (2.39 x 3.26)

Bedroom One 9'2" x 15'1" (2.81 x 4.62)

Bedroom Two 7'10" x 11'10" (2.41 x 3.61)

Auctioneer's Comments