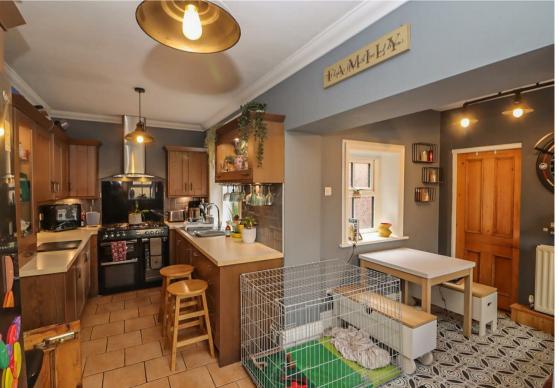

Internally the property briefly comprises to the ground floor: entrance hallway, generous lounge with original feature fireplace, dining kitchen with a range of fitted wall and floor units and a handy utility room. To the first floor there are there are three bedrooms and the family bathroom WC with feature double ended bathtub. The property further benefits from gas central heating, double glazing, and outhouse storage & separate garage.