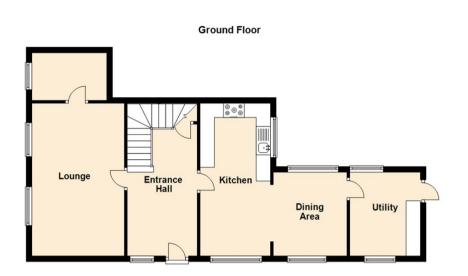

Internally the property briefly comprises to the ground floor: entrance hallway, generous lounge with original feature fireplace, dining kitchen with a range of fitted wall and floor units and a handy utility room. To the first floor there are there are three bedrooms and the family bathroom WC with feature double ended bathtub. The property further benefits from gas central heating, double glazing, and outhouse storage & separate garage.

www.janforsterestates.com

Lounge 17'6" x 10'5" (5.35 x 3.19) Kitchen 17'6" x 7'6" (5.35 x 2.29) Utility Room 8'9" x 6'0" (2.68 x 1.84) Dining Room 8'8" x 8'7" (2.65 x 2.62) Bedroom One 17'6" x 7'6" (5.35 x 2.30) Bedroom Two 10'9" x 10'5" (3.29 x 3.19) Bedroom Three 10'5" x 10'11" (3.19 x 3.33)