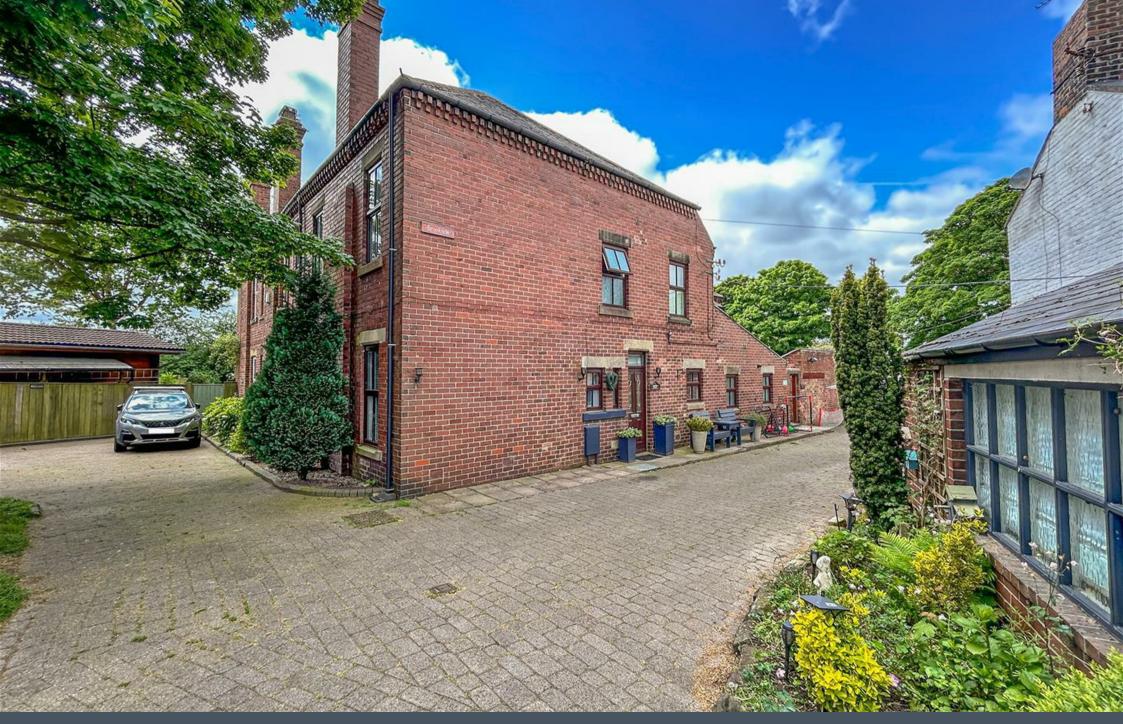

\*\* Video Tour on our YouTube Channel | https://youtu.be/o\_zJLh3mwPw \*\*

This charming semi-detached house is located in Blagdon Terrace, Seaton Burn.

The historic property, originally built circa 1894, is part of the residence of the colliery owner, which was divided into three substantial period homes, and now offers a unique blend of character and modern convenience.

Internally the property briefly comprises to the ground floor: entrance hallway, generous lounge with original feature fireplace, dining kitchen with a range of fitted wall and floor units and a handy utility room. To the first floor there are there are three bedrooms and the family bathroom WC with feature double ended bathtub. The property further benefits from gas central heating, double glazing, and outhouse storage & separate garage.

Blagdon Terrace offers a peaceful retreat from the hustle and bustle of city life while still being within easy reach of local amenities. Don't miss the opportunity to own a piece of history in this delightful property.