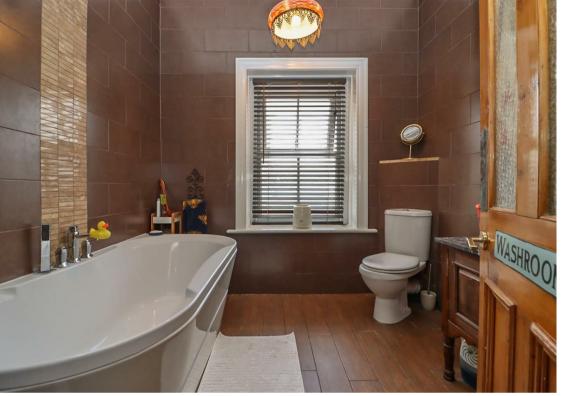

Internally the property briefly comprises to the ground floor: entrance hallway, generous lounge with original feature fireplace, dining kitchen with a range of fitted wall and floor units and a handy utility room. To the first floor there are there are three bedrooms and the family bathroom WC with feature double ended bathtub. The property further benefits from gas central heating, double glazing, and outhouse storage & separate garage.