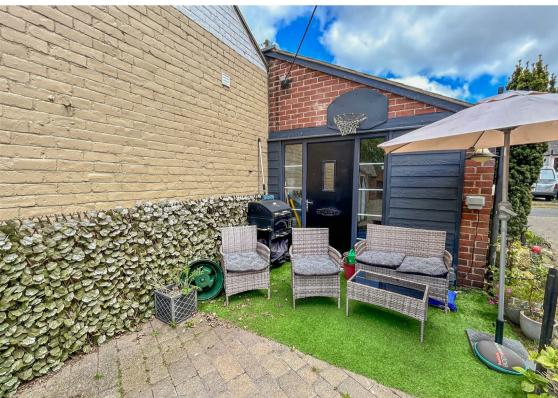

Internally the property briefly comprises to the ground floor: entrance hallway, generous lounge with original feature fireplace, dining kitchen with a range of fitted wall and floor units and a handy utility room. To the first floor there are there are three bedrooms and the family bathroom WC with feature double ended bathtub. The property further benefits from gas central heating, double glazing, and outhouse storage & separate garage.