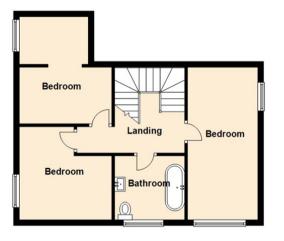

Internally the property briefly comprises to the ground floor: entrance hallway, generous lounge with original feature fireplace, dining kitchen with a range of fitted wall and floor units and a handy utility room. To the first floor there are there are three bedrooms and the family bathroom WC with feature double ended bathtub. The property further benefits from gas central heating, double glazing, and outhouse storage & separate garage.

www.janforsterestates.com

Lounge 17'6" x 10'5" (5.35 x 3.19) Kitchen 17'6" x 7'6" (5.35 x 2.29) Utility Room 8'9" x 6'0" (2.68 x 1.84) Dining Room 8'8" x 8'7" (2.65 x 2.62) Bedroom One 17'6" x 7'6" (5.35 x 2.30) Bedroom Two 10'9" x 10'5" (3.29 x 3.19) Bedroom Three 10'5" x 10'11" (3.19 x 3.33)