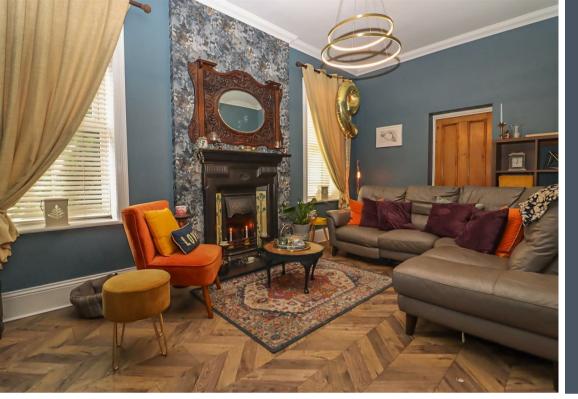

Internally the property briefly comprises to the ground floor: entrance hallway, generous lounge with original feature fireplace, dining kitchen with a range of fitted wall and floor units and a handy utility room. To the first floor there are there are three bedrooms and the family bathroom WC with feature double ended bathtub. The property further benefits from gas central heating, double glazing, and outhouse storage & separate garage.