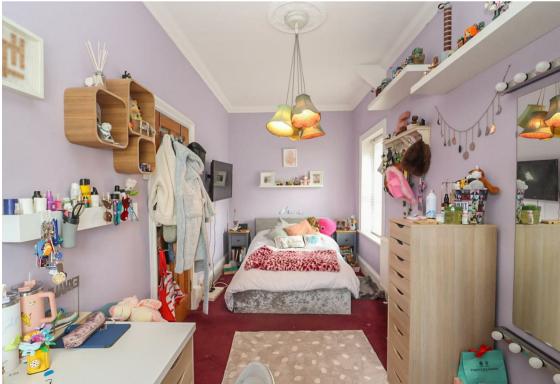

Internally the property briefly comprises to the ground floor: entrance hallway, generous lounge with original feature fireplace, dining kitchen with a range of fitted wall and floor units and a handy utility room. To the first floor there are there are three bedrooms and the family bathroom WC with feature double ended bathtub. The property further benefits from gas central heating, double glazing, and outhouse storage & separate garage.