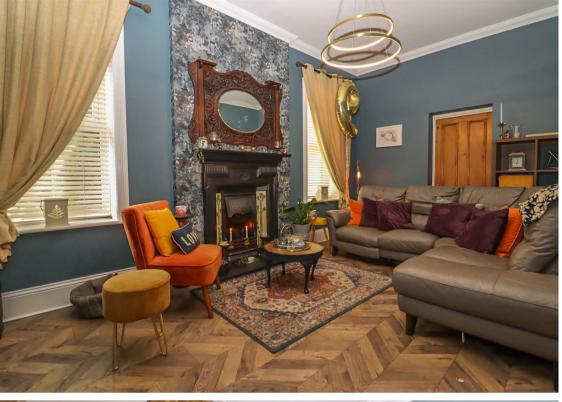

Internally the property briefly comprises to the ground floor: - entrance hallway, generous lounge with original feature fireplace, dining kitchen with a range of fitted wall and floor units and a handy utility room. To the first floor there are there are three bedrooms and the family bathroom WC with feature double ended bathtub. The property further benefits from gas central heating, double glazing, and outhouse storage & separate garage.

Lounge 17'6" x 10'5" (5.35 x 3.19)

Kitchen 17'6" x 7'6" (5.35 x 2.29)

Utility Room 8'9" x 6'0" (2.68 x 1.84)

Dining Room 8'8" x 8'7" (2.65 x 2.62)

Bedroom One 17'6" x 7'6" (5.35 x 2.30)

Bedroom Two 10'9" x 10'5" (3.29 x 3.19)