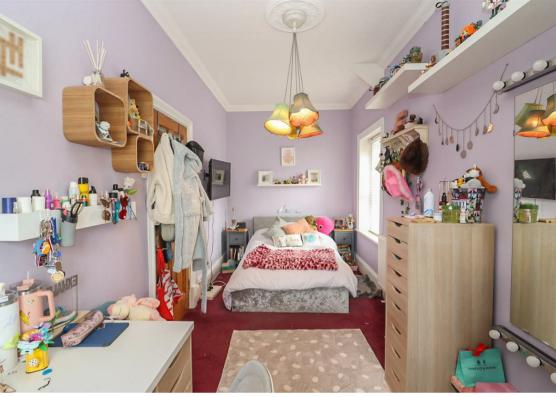

Internally the property briefly comprises to the ground floor: - entrance hallway, generous lounge with original feature fireplace, dining kitchen with a range of fitted wall and floor units and a handy utility room. To the first floor there are there are three bedrooms and the family bathroom WC with feature double ended bathtub. The property further benefits from gas central heating, double glazing, and outhouse storage & separate garage.

Lounge 17'6" x 10'5" (5.35 x 3.19)

Kitchen 17'6" x 7'6" (5.35 x 2.29)

Utility Room 8'9" x 6'0" (2.68 x 1.84)

Dining Room 8'8" x 8'7" (2.65 x 2.62)

Bedroom One 17'6" x 7'6" (5.35 x 2.30)

Bedroom Two 10'9" x 10'5" (3.29 x 3.19)