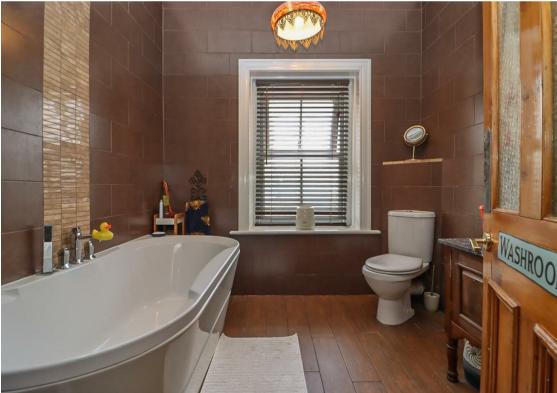

Internally the property briefly comprises to the ground floor: - entrance hallway, generous lounge with original feature fireplace, dining kitchen with a range of fitted wall and floor units and a handy utility room. To the first floor there are there are three bedrooms and the family bathroom WC with feature double ended bathtub. The property further benefits from gas central heating, double glazing, and outhouse storage & separate garage.