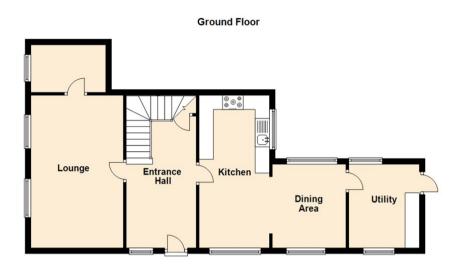

Internally the property briefly comprises to the ground floor: - entrance hallway, generous lounge with original feature fireplace, dining kitchen with a range of fitted wall and floor units and a handy utility room. To the first floor there are there are three bedrooms and the family bathroom WC with feature double ended bathtub. The property further benefits from gas central heating, double glazing, and outhouse storage & separate garage.

Lounge 17'6" x 10'5" (5.35 x 3.19)

Kitchen 17'6" x 7'6" (5.35 x 2.29)

Utility Room 8'9" x 6'0" (2.68 x 1.84)

Dining Room 8'8" x 8'7" (2.65 x 2.62)

Bedroom One 17'6" x 7'6" (5.35 x 2.30)

Bedroom Two 10'9" x 10'5" (3.29 x 3.19)