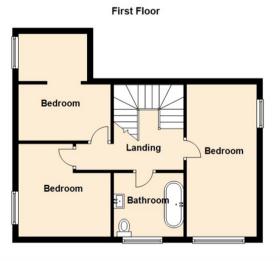

Internally the property briefly comprises to the ground floor: - entrance hallway, generous lounge with original feature fireplace, dining kitchen with a range of fitted wall and floor units and a handy utility room. To the first floor there are there are three bedrooms and the family bathroom WC with feature double ended bathtub. The property further benefits from gas central heating, double glazing, and outhouse storage & separate garage.

Lounge 17'6" x 10'5" (5.35 x 3.19)

Kitchen 17'6" x 7'6" (5.35 x 2.29)

Utility Room 8'9" x 6'0" (2.68 x 1.84)

Dining Room 8'8" x 8'7" (2.65 x 2.62)

Bedroom One 17'6" x 7'6" (5.35 x 2.30)

Bedroom Two 10'9" x 10'5" (3.29 x 3.19)

Bedroom Three 10'5" x 10'11" (3.19 x 3.33)

 Gosforth
 0191 236 2070

 Newcastle
 0191 284 4050

 High Heaton
 0191 270 1122

 Tynemouth
 0191 257 2000

 Low Fell
 0191 487 0800

 Property Management Centre
 0191 236 2680