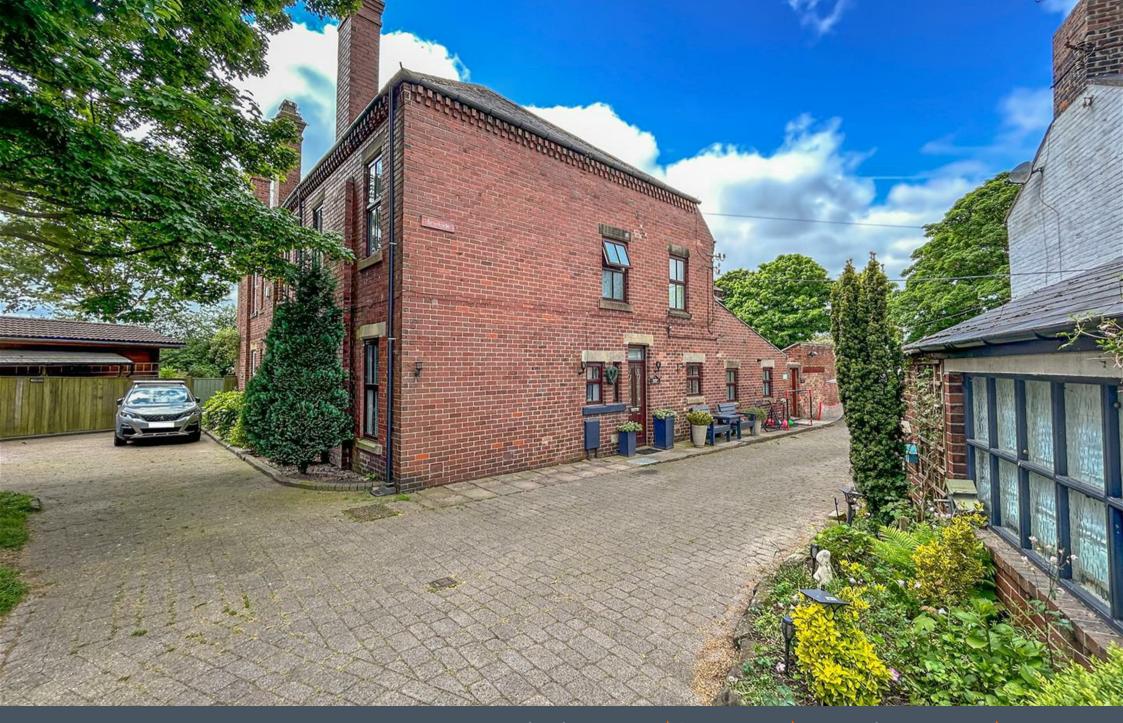

\*\* Video Tour on our YouTube Channel | https://youtu.be/o\_zJLh3mwPw \*\*

This charming semi-detached house is located in Blagdon Terrace, Seaton Burn.

The historic property, originally built circa 1894, is part of the residence of the colliery owner, which was divided into three substantial period homes, and now offers a unique blend of character and modern convenience.

Internally the property briefly comprises to the ground floor: - entrance hallway, generous lounge with original feature fireplace, dining kitchen with a range of fitted wall and floor units and a handy utility room. To the first floor there are there are three bedrooms and the family bathroom WC with feature double ended bathtub. The property further benefits from gas central heating, double glazing, and outhouse storage & separate garage.