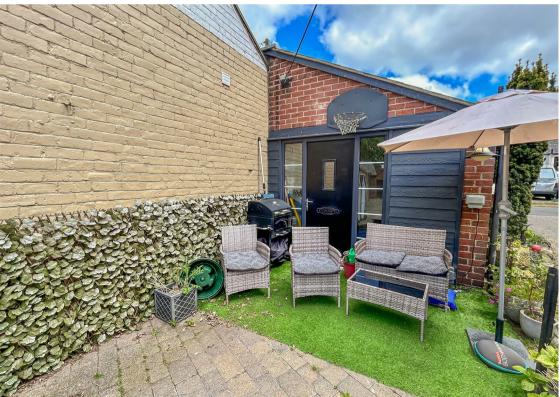

Internally the property briefly comprises to the ground floor: - entrance hallway, generous lounge with original feature fireplace, dining kitchen with a range of fitted wall and floor units and a handy utility room. To the first floor there are there are three bedrooms and the family bathroom WC with feature double ended bathtub. The property further benefits from gas central heating, double glazing, and outhouse storage & separate garage.