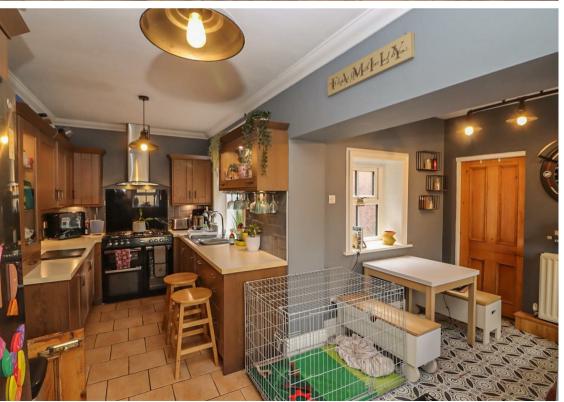

Internally the property briefly comprises to the ground floor: - entrance hallway, generous lounge with original feature fireplace, dining kitchen with a range of fitted wall and floor units and a handy utility room. To the first floor there are there are three bedrooms and the family bathroom WC with feature double ended bathtub. The property further benefits from gas central heating, double glazing, and outhouse storage & separate garage.

Lounge 17'6" x 10'5" (5.35 x 3.19)

Kitchen 17'6" x 7'6" (5.35 x 2.29)

Utility Room 8'9" x 6'0" (2.68 x 1.84)

Dining Room 8'8" x 8'7" (2.65 x 2.62)

Bedroom One 17'6" x 7'6" (5.35 x 2.30)

Bedroom Two 10'9" x 10'5" (3.29 x 3.19)