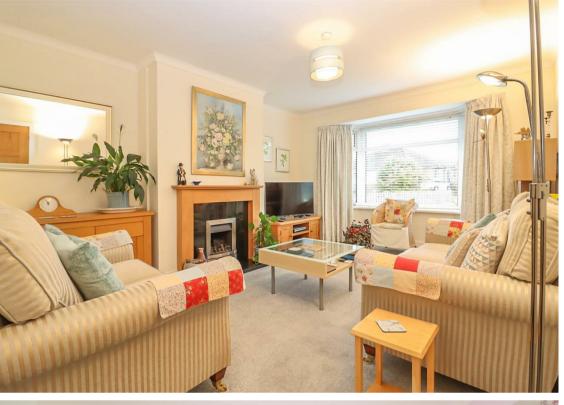

Briefly comprising:- spacious entrance hall, bright and airy lounge with feature bay window, two generous bedrooms; the main with with built-in wardrobes, a four piece family bathroom WC with stand alone shower and the extended open plan kitchen diner with floor and wall units along with access to the rear garden.

Lounge 11'8" x 18'0" (3.58 x 5.50)

Kitchen Dining Room 12'9" x 20'8" (3.90 x 6.30)

Bedroom One 14'10" x 11'10" (4.53 x 3.62)

Bedroom Two 10'9" x 8'9" (3.28 x 2.68)

 Gosforth
 0191 236 2070

 Newcastle
 0191 284 4050