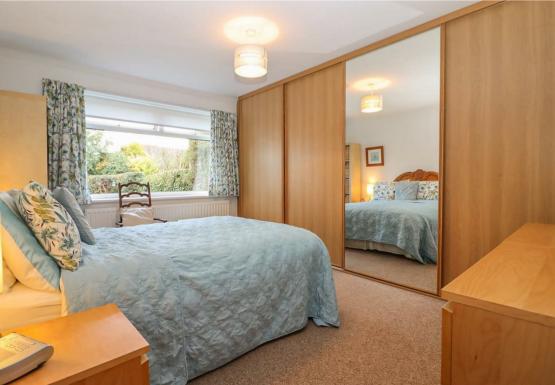

Briefly comprising:- spacious entrance hall, bright and airy lounge with feature bay window, two generous bedrooms; the main with with built-in wardrobes, a four piece family bathroom WC with stand alone shower and the extended open plan kitchen diner with floor and wall units along with access to the rear garden.

Lounge 11'8" x 18'0" (3.58 x 5.50)

Kitchen Dining Room 12'9" x 20'8" (3.90 x 6.30)

Bedroom One 14'10" x 11'10" (4.53 x 3.62)

Bedroom Two 10'9" x 8'9" (3.28 x 2.68)

 Gosforth
 0191 236 2070

 Newcastle
 0191 284 4050