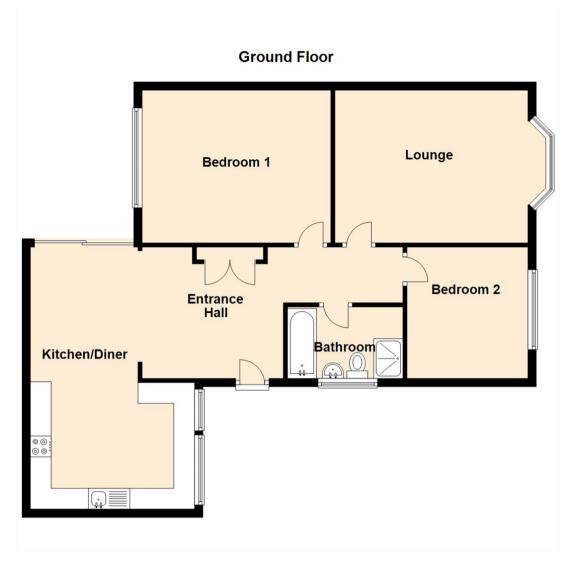

Briefly comprising:- spacious entrance hall, bright and airy lounge with feature bay window, two generous bedrooms; the main with with built-in wardrobes, a four piece family bathroom WC with stand alone shower and the extended open plan kitchen diner with floor and wall units along with access to the rear garden.

Lounge 11'8" x 18'0" (3.58 x 5.50)

Kitchen Dining Room 12'9" x 20'8" (3.90 x 6.30)

Bedroom One 14'10" x 11'10" (4.53 x 3.62)

Bedroom Two 10'9" x 8'9" (3.28 x 2.68)

 Gosforth
 0191 236 2070

 Newcastle
 0191 284 4050