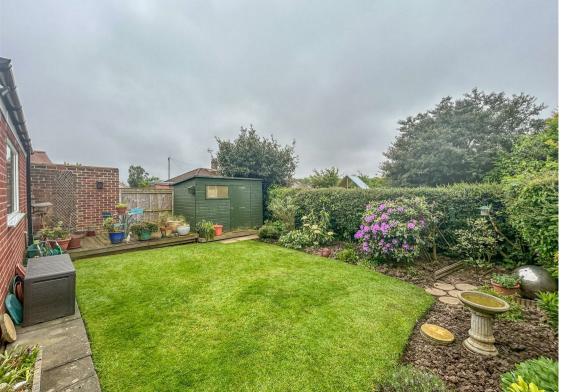

Externally there is a low maintenance front garden with a block paved driveway offering off-street parking for multiple vehicles and to the rear, there is a South facing rear garden with patio areas, ideal for entertaining during those warm summer nights.