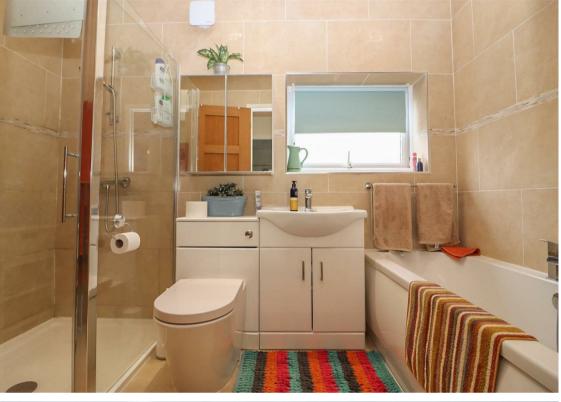

Briefly comprising:- spacious entrance hall, bright and airy lounge with feature bay window, two generous bedrooms; the main with with built-in wardrobes, a four piece family bathroom WC with stand alone shower and the extended open plan kitchen diner with floor and wall units along with access to the rear garden.