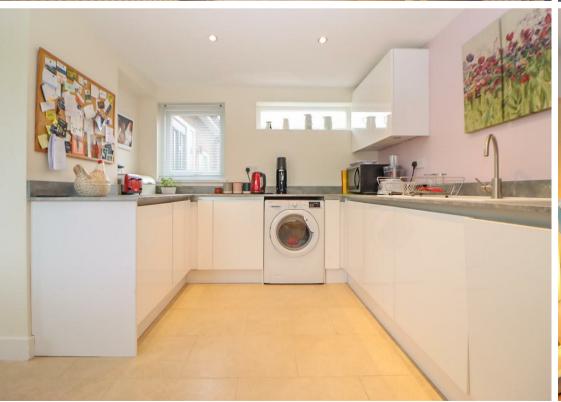

Briefly comprising:- spacious entrance hall, bright and airy lounge with feature bay window, two generous bedrooms; the main with with built-in wardrobes, a four piece family bathroom WC with stand alone shower and the extended open plan kitchen diner with floor and wall units along with access to the rear garden.

Lounge 11'8" x 18'0" (3.58 x 5.50)

Kitchen Dining Room 12'9" x 20'8" (3.90 x 6.30)

Bedroom One 14'10" x 11'10" (4.53 x 3.62)

Bedroom Two 10'9" x 8'9" (3.28 x 2.68)

 Gosforth
 0191 236 2070

 Newcastle
 0191 284 4050