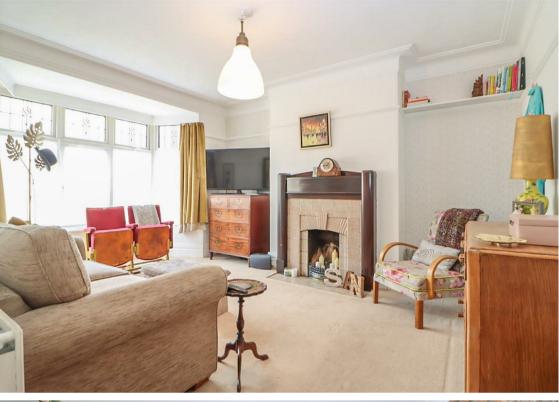

Internally the property briefly comprises: - entrance lobby, hallway, bright and airy lounge with bay window and feature fireplace, and a spacious kitchen dining room with exposed feature chimney breast, breakfast bar and patio door leading to the rear garden. There are also two double bedrooms and a bathroom WC with shower over the bath. The property further benefits from gas central heating and double glazing.

Lounge 16'6" x 11'6" (5.05 x 3.51)

Kitchen Dining Room 13'8" x 17'2" (4.18 x 5.24)

Bedroom One 12'4" x 11'3" (3.78 x 3.44)

Bedroom Two 10'4" x 8'6" (3.17 x 2.60)

 Gosforth
 0191 236 2070

 Newcastle
 0191 284 4050