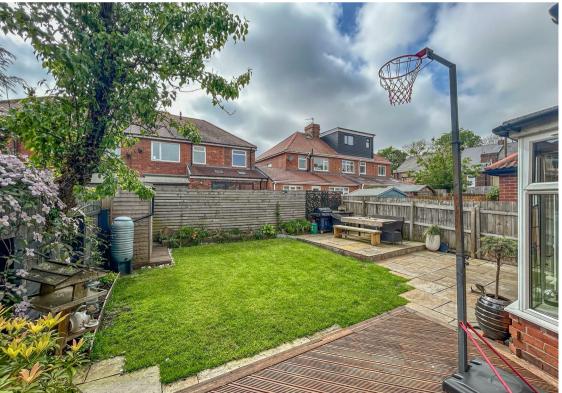

Externally, there is a paved driveway to the front for off street parking and there is a charming landscaped, West-facing Garden to the rear with a patio, lawn, decked area and raised planters; an ideal space to relax in the warmer months.