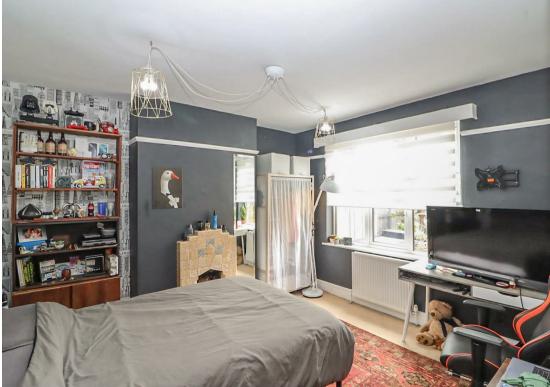

Internally the property briefly comprises: - entrance lobby, hallway, bright and airy lounge with bay window and feature fireplace, and a spacious kitchen dining room with exposed feature chimney breast, breakfast bar and patio door leading to the rear garden. There are also two double bedrooms and a bathroom WC with shower over the bath. The property further benefits from gas central heating and double glazing.

Lounge 16'6" x 11'6" (5.05 x 3.51)

Kitchen Dining Room 13'8" x 17'2" (4.18 x 5.24)

Bedroom One 12'4" x 11'3" (3.78 x 3.44)

Bedroom Two 10'4" x 8'6" (3.17 x 2.60)

 Gosforth
 0191 236 2070

 Newcastle
 0191 284 4050