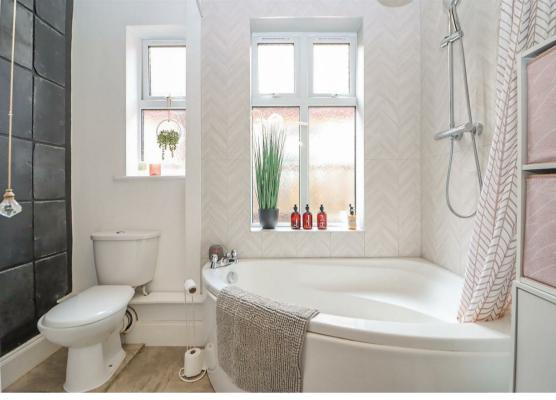

Internally the property briefly comprises: - entrance lobby, hallway, bright and airy lounge with bay window and feature fireplace, and a spacious kitchen dining room with exposed feature chimney breast, breakfast bar and patio door leading to the rear garden. There are also two double bedrooms and a bathroom WC with shower over the bath. The property further benefits from gas central heating and double glazing.