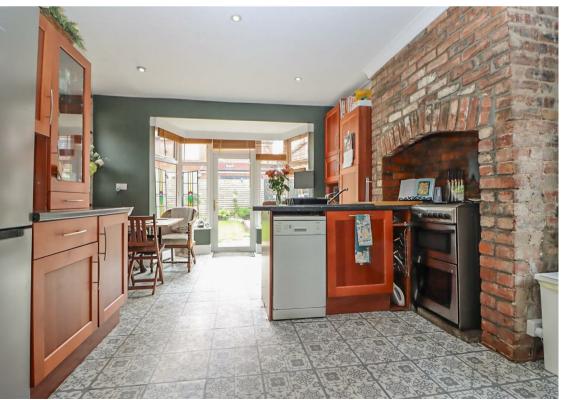

Internally the property briefly comprises: - entrance lobby, hallway, bright and airy lounge with bay window and feature fireplace, and a spacious kitchen dining room with exposed feature chimney breast, breakfast bar and patio door leading to the rear garden. There are also two double bedrooms and a bathroom WC with shower over the bath. The property further benefits from gas central heating and double glazing.

Lounge 16'6" x 11'6" (5.05 x 3.51)

Kitchen Dining Room 13'8" x 17'2" (4.18 x 5.24)

Bedroom One 12'4" x 11'3" (3.78 x 3.44)

Bedroom Two 10'4" x 8'6" (3.17 x 2.60)

 Gosforth
 0191 236 2070

 Newcastle
 0191 284 4050