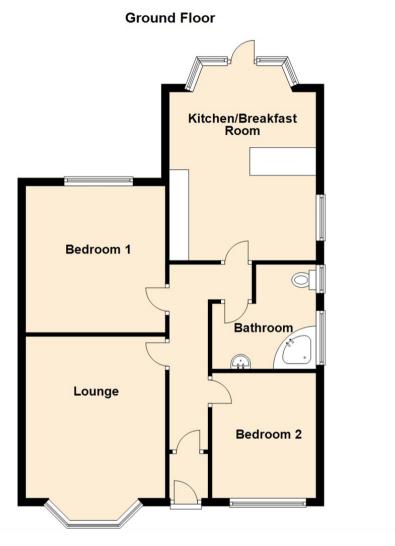

Internally the property briefly comprises: - entrance lobby, hallway, bright and airy lounge with bay window and feature fireplace, and a spacious kitchen dining room with exposed feature chimney breast, breakfast bar and patio door leading to the rear garden. There are also two double bedrooms and a bathroom WC with shower over the bath. The property further benefits from gas central heating and double glazing.

Lounge 16'6" x 11'6" (5.05 x 3.51)

Kitchen Dining Room 13'8" x 17'2" (4.18 x 5.24)

Bedroom One 12'4" x 11'3" (3.78 x 3.44)

Bedroom Two 10'4" x 8'6" (3.17 x 2.60)

 Gosforth
 0191 236 2070

 Newcastle
 0191 284 4050