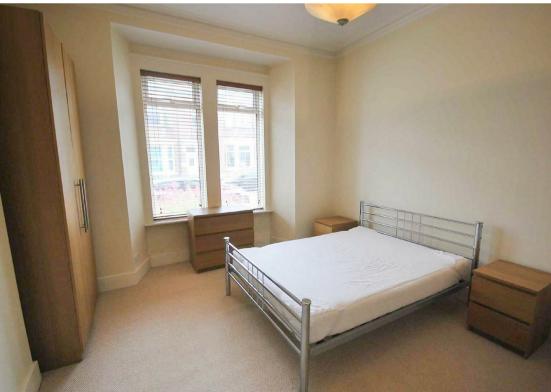

Internally the property briefly comprises: - entrance hallway with storage, lounge with feature fire, kitchen with fitted wall and floor units and integrated oven and hob, two bedrooms and a bathroom WC.

Lounge 15'1" x 12'8" (4.60 x 3.88) Kitchen 7'11" x 10'1" (2.42 x 3.08) Bedroom One 15'10" x 13'9" (4.84 x 4.21)

Bedroom Two 8'2" x 10'10" (2.51 x 3.31)

| Energy Efficiency Rating                                                                                              |                        |           |
|-----------------------------------------------------------------------------------------------------------------------|------------------------|-----------|
|                                                                                                                       | Current                | Potential |
| Very energy efficient - lower running costs   (92 plus) A   (81-91) B   (69-80) C   (55-68) D   (39-54) E   (21-38) F | 66                     | 74        |
| Not energy efficient - higher running costs                                                                           |                        |           |
|                                                                                                                       | U Directiv<br>002/91/E | 2 1       |