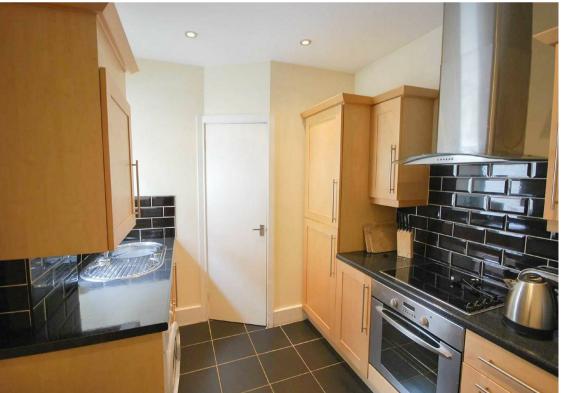

Internally the property briefly comprises: - entrance hallway with storage, lounge with feature fire, kitchen with fitted wall and floor units and integrated oven and hob, two bedrooms and a bathroom WC.

Lounge 15'1" x 12'8" (4.60 x 3.88) Kitchen 7'11" x 10'1" (2.42 x 3.08) Bedroom One 15'10" x 13'9" (4.84 x 4.21)

Bedroom Two 8'2" x 10'10" (2.51 x 3.31)

| Energy Efficiency Rating                                                                                              |                        |           |
|-----------------------------------------------------------------------------------------------------------------------|------------------------|-----------|
|                                                                                                                       | Current                | Potential |
| Very energy efficient - lower running costs   (92 plus) A   (81-91) B   (69-80) C   (55-68) D   (39-54) E   (21-38) F | 66                     | 74        |
| Not energy efficient - higher running costs                                                                           |                        |           |
|                                                                                                                       | U Directiv<br>002/91/E | 2 1       |