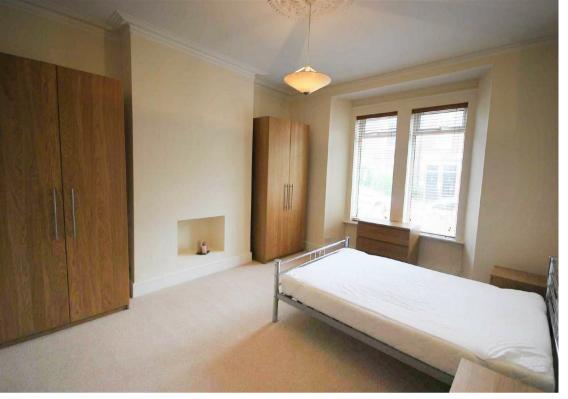

Internally the property briefly comprises: - entrance hallway with storage, lounge with feature fire, kitchen with fitted wall and floor units and integrated oven and hob, two bedrooms and a bathroom WC.

Lounge 15'1" x 12'8" (4.60 x 3.88) Kitchen 7'11" x 10'1" (2.42 x 3.08) Bedroom One 15'10" x 13'9" (4.84 x 4.21)

Bedroom Two 8'2" x 10'10" (2.51 x 3.31)

| Energy Efficiency Rating                                                                                              |                        |           |
|-----------------------------------------------------------------------------------------------------------------------|------------------------|-----------|
|                                                                                                                       | Current                | Potential |
| Very energy efficient - lower running costs   (92 plus) A   (81-91) B   (69-80) C   (55-68) D   (39-54) E   (21-38) F | 66                     | 74        |
| Not energy efficient - higher running costs                                                                           |                        |           |
|                                                                                                                       | U Directiv<br>002/91/E | 2 1       |