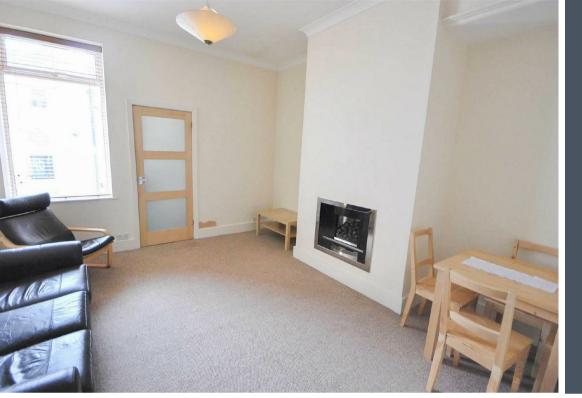

Internally the property briefly comprises: - entrance hallway with storage, lounge with feature fire, kitchen with fitted wall and floor units and integrated oven and hob, two bedrooms and a bathroom WC.

Lounge 15'1" x 12'8" (4.60 x 3.88) Kitchen 7'11" x 10'1" (2.42 x 3.08) Bedroom One 15'10" x 13'9" (4.84 x 4.21)

Bedroom Two 8'2" x 10'10" (2.51 x 3.31)

| Energy Efficiency Rating                                                                                              |                        |           |
|-----------------------------------------------------------------------------------------------------------------------|------------------------|-----------|
|                                                                                                                       | Current                | Potential |
| Very energy efficient - lower running costs   (92 plus) A   (81-91) B   (69-80) C   (55-68) D   (39-54) E   (21-38) F | 66                     | 74        |
| Not energy efficient - higher running costs                                                                           |                        |           |
|                                                                                                                       | U Directiv<br>002/91/E | 2 1       |