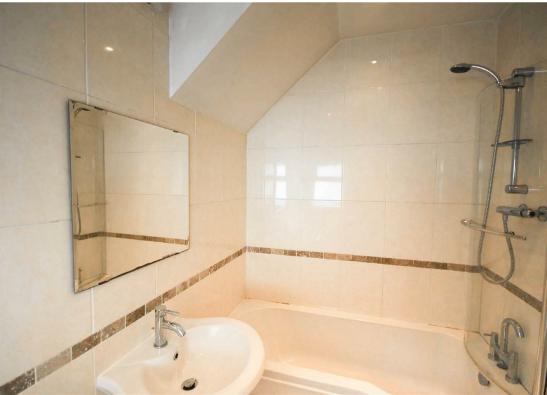

Internally the property briefly comprises: - entrance hallway with storage, lounge with feature fire, kitchen with fitted wall and floor units and integrated oven and hob, two bedrooms and a bathroom WC.