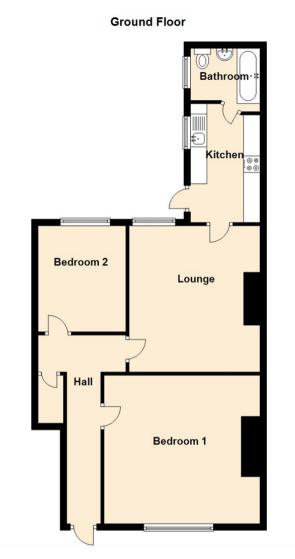

Internally the property briefly comprises: - entrance hallway with storage, lounge with feature fire, kitchen with fitted wall and floor units and integrated oven and hob, two bedrooms and a bathroom WC.

Lounge 15'1" x 12'8" (4.60 x 3.88) Kitchen 7'11" x 10'1" (2.42 x 3.08) Bedroom One 15'10" x 13'9" (4.84 x 4.21)

Bedroom Two 8'2" x 10'10" (2.51 x 3.31)

| Energy Efficiency Rating                                                                                              |                        |           |
|-----------------------------------------------------------------------------------------------------------------------|------------------------|-----------|
|                                                                                                                       | Current                | Potential |
| Very energy efficient - lower running costs   (92 plus) A   (81-91) B   (69-80) C   (55-68) D   (39-54) E   (21-38) F | 66                     | 74        |
| Not energy efficient - higher running costs                                                                           |                        |           |
|                                                                                                                       | U Directiv<br>002/91/E | 2 1       |