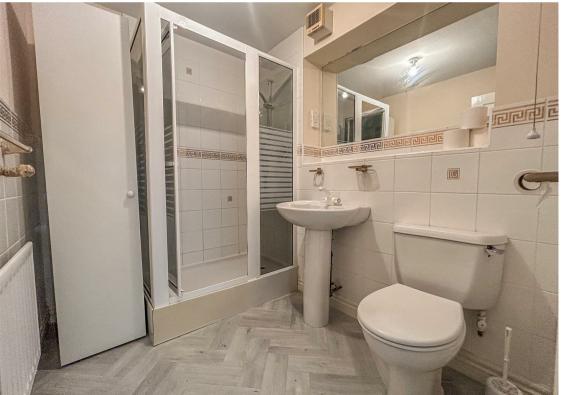

Internally the property briefly comprises:- secure intercom entry system, communal entrance with stairs and lift to the first floor, hallway, lounge, kitchen with built-in appliances, main bedroom with en-suite, second bedroom and a bathroom. The property further benefits from gas central heating and double glazing.