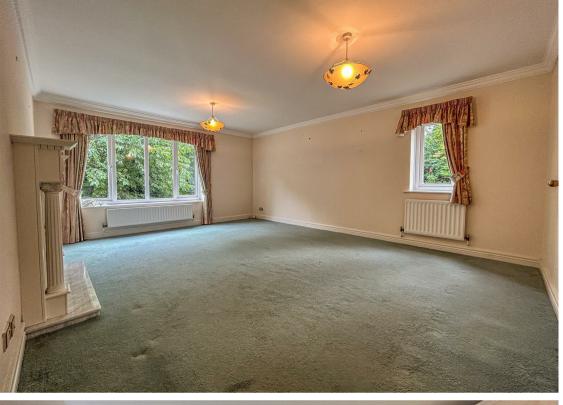

Internally the property briefly comprises:- secure intercom entry system, communal entrance with stairs and lift to the first floor, hallway, lounge, kitchen with built-in appliances, main bedroom with en-suite, second bedroom and a bathroom. The property further benefits from gas central heating and double glazing.

Lounge 13'6" x 17'4" (4.14 x 5.30)

Kitchen 9'0" x 11'0" (2.75 x 3.37)

Bedroom One 14'11" x 10'0" (4.56 x 3.07)

Bedroom Two 13'3" x 9'2" (4.06 x 2.80)

Gosforth Newcastle **High Heaton Tynemouth** Low Fell **Property Management Centre** 