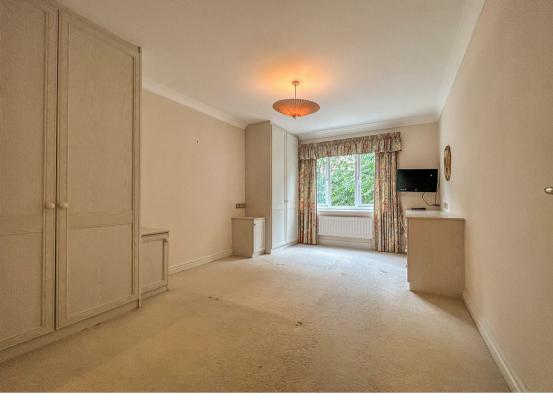

Internally the property briefly comprises:- secure intercom entry system, communal entrance with stairs and lift to the first floor, hallway, lounge, kitchen with built-in appliances, main bedroom with en-suite, second bedroom and a bathroom. The property further benefits from gas central heating and double glazing.

Lounge 13'6" x 17'4" (4.14 x 5.30)

Kitchen 9'0" x 11'0" (2.75 x 3.37)

Bedroom One 14'11" x 10'0" (4.56 x 3.07)

Bedroom Two 13'3" x 9'2" (4.06 x 2.80)

Gosforth Newcastle **High Heaton Tynemouth** Low Fell **Property Management Centre** 