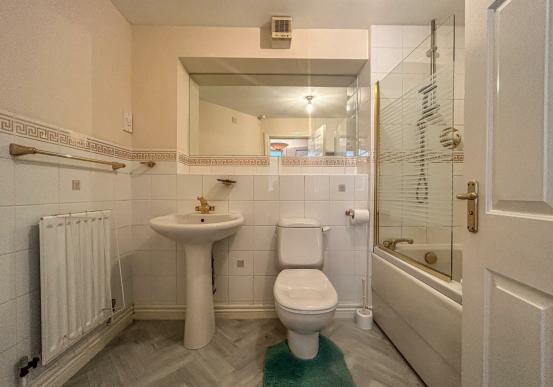

Internally the property briefly comprises:- secure intercom entry system, communal entrance with stairs and lift to the first floor, hallway, lounge, kitchen with built-in appliances, main bedroom with en-suite, second bedroom and a bathroom. The property further benefits from gas central heating and double glazing.