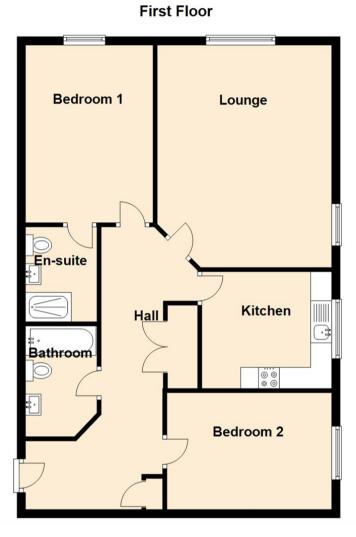

Internally the property briefly comprises:- secure intercom entry system, communal entrance with stairs and lift to the first floor, hallway, lounge, kitchen with built-in appliances, main bedroom with en-suite, second bedroom and a bathroom. The property further benefits from gas central heating and double glazing.

Lounge 13'6" x 17'4" (4.14 x 5.30)

Kitchen 9'0" x 11'0" (2.75 x 3.37)

Bedroom One 14'11" x 10'0" (4.56 x 3.07)

Bedroom Two 13'3" x 9'2" (4.06 x 2.80)

Gosforth Newcastle **High Heaton Tynemouth** Low Fell **Property Management Centre** 