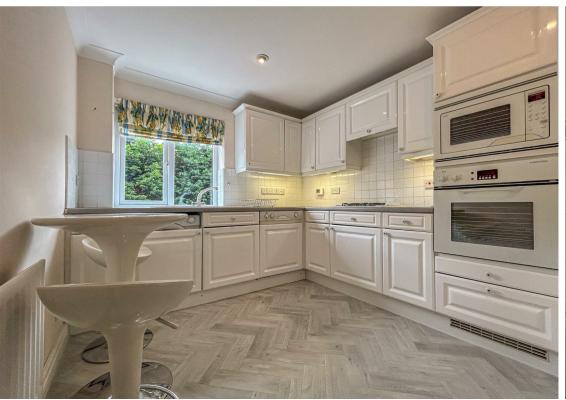

Internally the property briefly comprises:- secure intercom entry system, communal entrance with stairs and lift to the first floor, hallway, lounge, kitchen with built-in appliances, main bedroom with en-suite, second bedroom and a bathroom. The property further benefits from gas central heating and double glazing.

Lounge 13'6" x 17'4" (4.14 x 5.30)

Kitchen 9'0" x 11'0" (2.75 x 3.37)

Bedroom One 14'11" x 10'0" (4.56 x 3.07)

Bedroom Two 13'3" x 9'2" (4.06 x 2.80)

Gosforth Newcastle **High Heaton Tynemouth** Low Fell **Property Management Centre** 