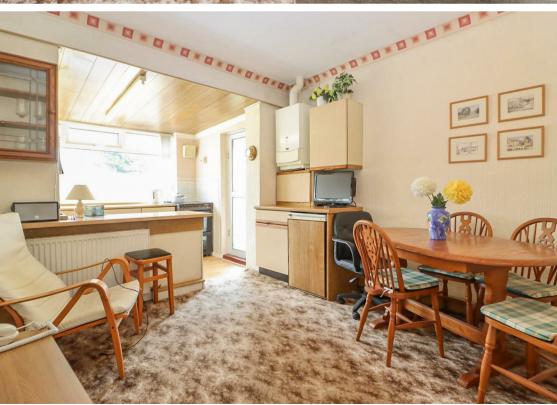

The property features a well-maintained three-piece shower room, ensuring your comfort and convenience. The sunroom off the kitchen is a lovely addition, providing a bright and airy space to enjoy your morning coffee or unwind with a good book.

www.janforsterestates.com

Lounge 11'9" x 14'2" (3.60 x 4.34)

Kitchen 10'0" x 17'5" (3.05 x 5.31)

Conservatory 5'5" x 8'8" (1.66 x 2.65)

Bedroom One 10'9" x 12'4" (3.30 x 3.77)

Bedroom Two 10'1" x 10'7" (3.08 x 3.25)