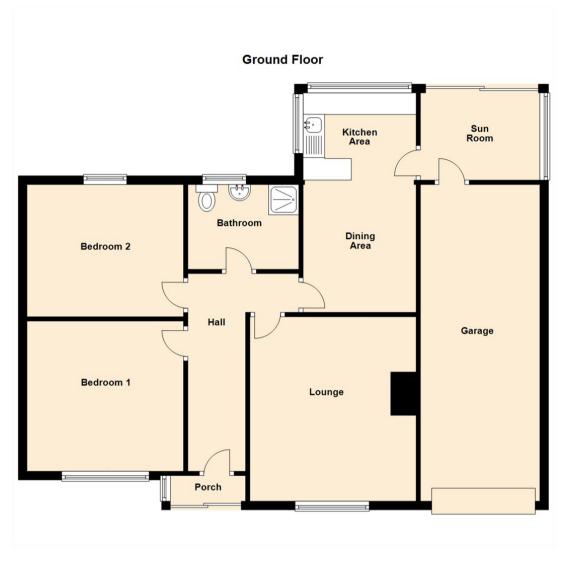

This delightful property boasts a spacious reception room, perfect for entertaining guests or simply relaxing with your loved ones. With two cosy bedrooms, both with fitted wardrobes, there is plenty of space for a small family or for guests to stay over.

The property features a well-maintained three-piece shower room, ensuring your comfort and convenience. The sunroom off the kitchen is a lovely addition, providing a bright and airy space to enjoy your morning coffee or unwind with a good book.

www.janforsterestates.com

Lounge 11'9" x 14'2" (3.60 x 4.34)

Kitchen 10'0" x 17'5" (3.05 x 5.31)

Conservatory 5'5" x 8'8" (1.66 x 2.65)

Bedroom One 10'9" x 12'4" (3.30 x 3.77)

Bedroom Two 10'1" x 10'7" (3.08 x 3.25)