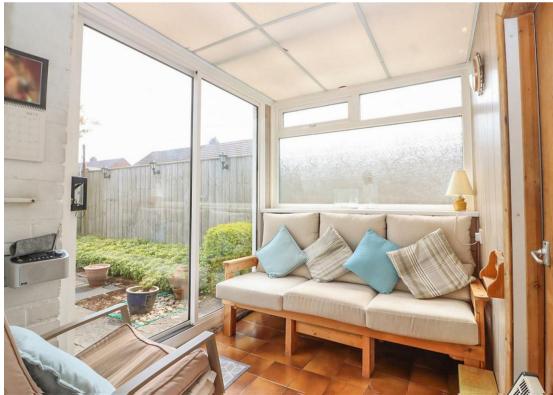

The property features a well-maintained three-piece shower room, ensuring your comfort and convenience. The sunroom off the kitchen is a lovely addition, providing a bright and airy space to enjoy your morning coffee or unwind with a good book.

www.janforsterestates.com

Lounge 11'9" x 14'2" (3.60 x 4.34)

Kitchen 10'0" x 17'5" (3.05 x 5.31)

Conservatory 5'5" x 8'8" (1.66 x 2.65)

Bedroom One 10'9" x 12'4" (3.30 x 3.77)

Bedroom Two 10'1" x 10'7" (3.08 x 3.25)