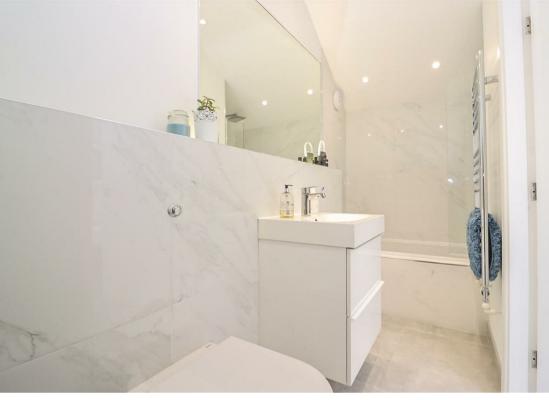

Briefly comprising; spacious entrance hall, open plan living with lounge and kitchen area with fitted units boasting NEFF appliances, Quartz work surfaces, and Velux windows, no expense has been spared. The ground floor also has a bedroom with fitted wardrobes and French doors to the garden as well as a shower room with wider than average door frame. To the first floor there is a stunning primary suite with eaves storage, further Velux windows and en suite bathroom.