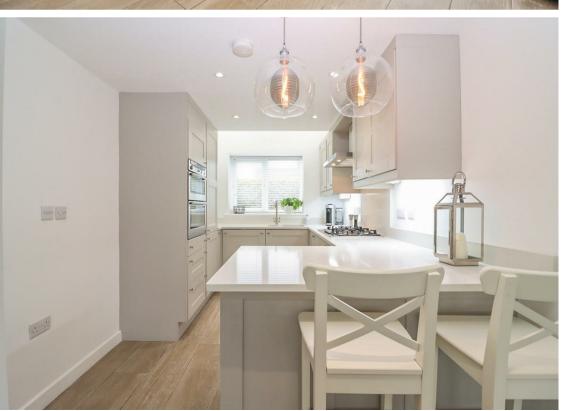

Briefly comprising; spacious entrance hall, open plan living with lounge and kitchen area with fitted units boasting NEFF appliances, Quartz work surfaces, and Velux windows, no expense has been spared. The ground floor also has a bedroom with fitted wardrobes and French doors to the garden as well as a shower room with wider than average door frame. To the first floor there is a stunning primary suite with eaves storage, further Velux windows and en suite bathroom.