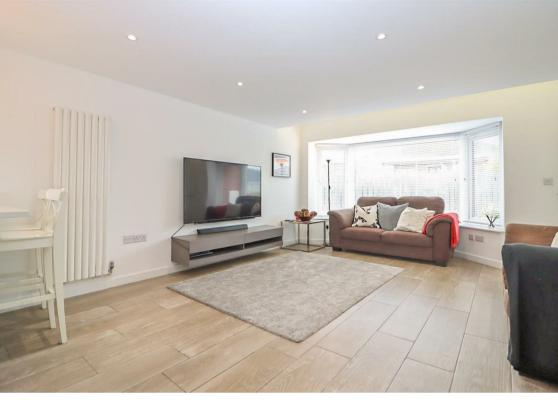

Briefly comprising; spacious entrance hall, open plan living with lounge and kitchen area with fitted units boasting NEFF appliances, Quartz work surfaces, and Velux windows, no expense has been spared. The ground floor also has a bedroom with fitted wardrobes and French doors to the garden as well as a shower room with wider than average door frame. To the first floor there is a stunning primary suite with eaves storage, further Velux windows and en suite bathroom.

www.janforsterestates.com

Open Plan Living 29'6" x 13'9" (9.00 x 4.20)

Bedroom One 12'0" x 9'4" (3.67 x 2.87)

BedroomTwo 8'10" x 9'8" (2.70 x 2.95)

 Gosforth
 0191 236 2070

 Newcastle
 0191 284 4050

 High Heaton
 0191 270 1122