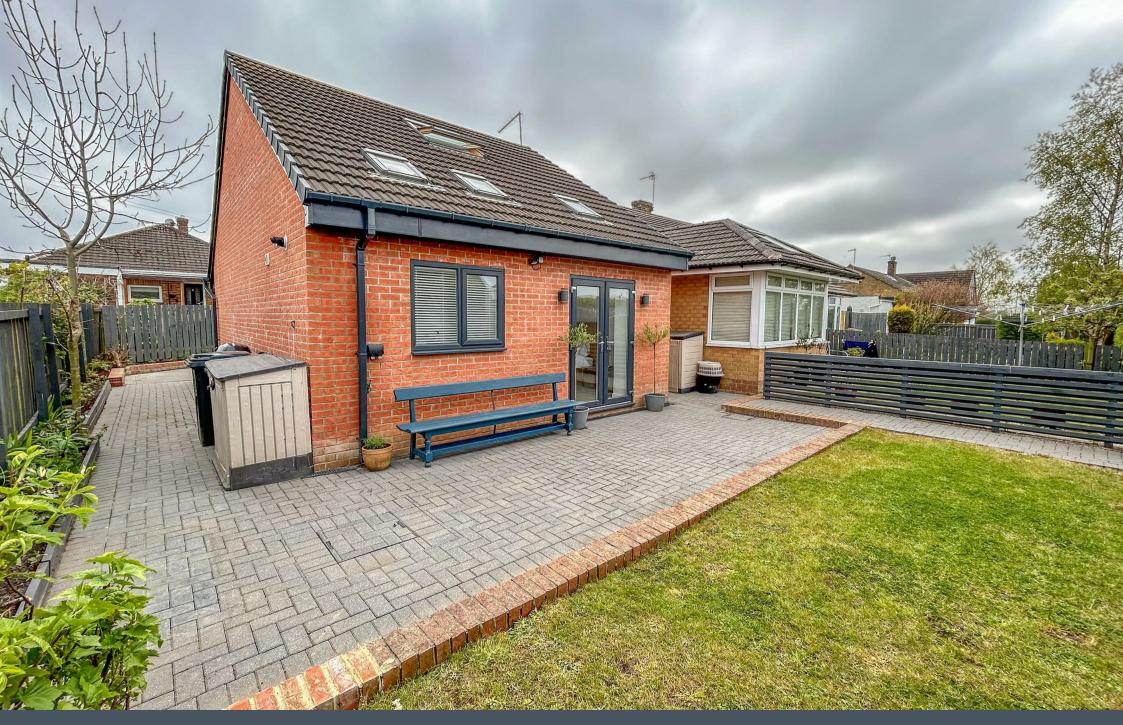

Externally there is a charming garden to the rear with a patio area and lawn. Parking is a breeze with space for 2 vehicles on the double driveway to the front, ensuring you never have to worry about finding a spot.