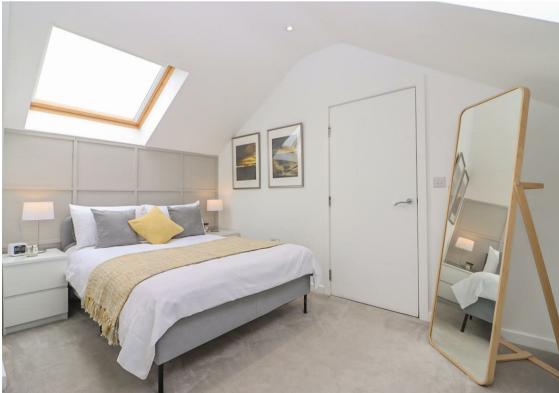

Briefly comprising; spacious entrance hall, open plan living with lounge and kitchen area with fitted units boasting NEFF appliances, Quartz work surfaces, and Velux windows, no expense has been spared. The ground floor also has a bedroom with fitted wardrobes and French doors to the garden as well as a shower room with wider than average door frame. To the first floor there is a stunning primary suite with eaves storage, further Velux windows and en suite bathroom.

www.janforsterestates.com

Open Plan Living 29'6" x 13'9" (9.00 x 4.20)

Bedroom One 12'0" x 9'4" (3.67 x 2.87)

BedroomTwo 8'10" x 9'8" (2.70 x 2.95)

 Gosforth
 0191 236 2070

 Newcastle
 0191 284 4050

 High Heaton
 0191 270 1122