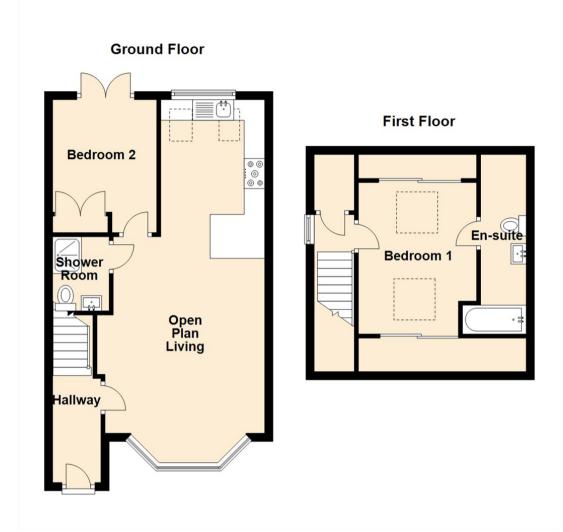

Briefly comprising; spacious entrance hall, open plan living with lounge and kitchen area with fitted units boasting NEFF appliances, Quartz work surfaces, and Velux windows, no expense has been spared. The ground floor also has a bedroom with fitted wardrobes and French doors to the garden as well as a shower room with wider than average door frame. To the first floor there is a stunning primary suite with eaves storage, further Velux windows and en suite bathroom.

www.janforsterestates.com

Open Plan Living 29'6" x 13'9" (9.00 x 4.20)

Bedroom One 12'0" x 9'4" (3.67 x 2.87)

BedroomTwo 8'10" x 9'8" (2.70 x 2.95)

 Gosforth
 0191 236 2070

 Newcastle
 0191 284 4050

 High Heaton
 0191 270 1122