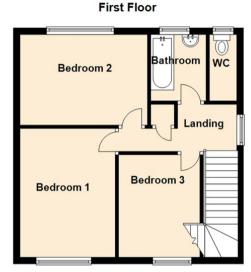

Internally the accommodation briefly comprises to the ground floor:- welcoming entrance hallway, dual aspect 20ft lounge diner, fitted kitchen with floor and wall units and utility space with further garden access. To the first floor off the landing, there are three generous bedrooms, a bathroom with shower over the bath and a separate WC

www.janforsterestates.com

Lounge 11'5" x 20'6" (3.48 x 6.26)

Utility Room 7'8" x 6'9" (2.34 x 2.07)

Kitchen 8'11" x 10'4" (2.74 x 3.16)

Bedroom One 12'11" x 9'10" (3.94 x 3.02)

Bedroom Two 12'10" x 8'6" (3.92 x 2.60)

Bedroom Three 8'5" x 9'2" (2.57 x 2.80)

 Gosforth
 0191 236 2070

 Newcastle
 0191 284 4050

 High Heaton
 0191 270 1122

 Tynemouth
 0191 257 2000

 Low Fell
 0191 487 0800

 Property Management Centre
 0191 236 2680