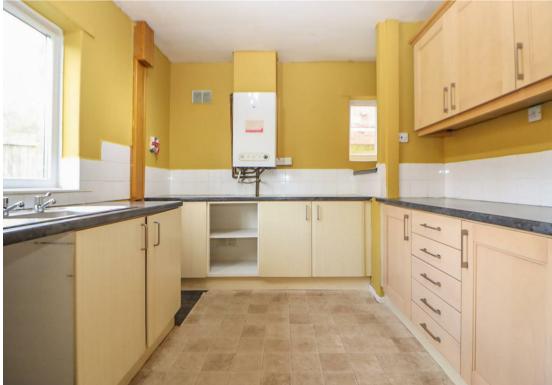

Internally the accommodation briefly comprises to the ground floor:- welcoming entrance hallway, dual aspect 20ft lounge diner, fitted kitchen with floor and wall units and utility space with further garden access. To the first floor off the landing, there are three generous bedrooms, a bathroom with shower over the bath and a separate WC

## Ground Floor Kitchen Hall Utility

www.janforsterestates.com

Lounge 11'5" x 20'6" (3.48 x 6.26)

Utility Room 7'8" x 6'9" (2.34 x 2.07)

Kitchen 8'11" x 10'4" (2.74 x 3.16)

Bedroom One 12'11" x 9'10" (3.94 x 3.02)

Bedroom Two 12'10" x 8'6" (3.92 x 2.60)