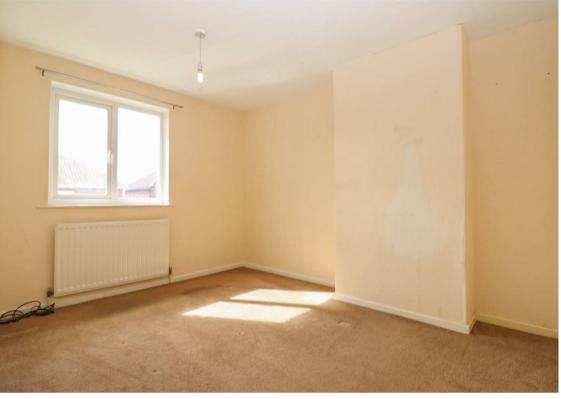

Internally the accommodation briefly comprises to the ground floor:- welcoming entrance hallway, dual aspect 20ft lounge diner, fitted kitchen with floor and wall units and utility space with further garden access. To the first floor off the landing, there are three generous bedrooms, a bathroom with shower over the bath and a separate WC

www.janforsterestates.com

Lounge 11'5" x 20'6" (3.48 x 6.26)

Utility Room 7'8" x 6'9" (2.34 x 2.07)

Kitchen 8'11" x 10'4" (2.74 x 3.16)

Bedroom One 12'11" x 9'10" (3.94 x 3.02)

Bedroom Two 12'10" x 8'6" (3.92 x 2.60)