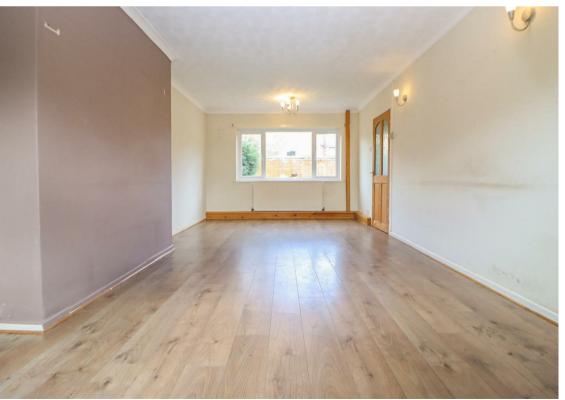

Internally the accommodation briefly comprises to the ground floor:- welcoming entrance hallway, dual aspect 20ft lounge diner, fitted kitchen with floor and wall units and utility space with further garden access. To the first floor off the landing, there are three generous bedrooms, a bathroom with shower over the bath and a separate WC

www.janforsterestates.com

Lounge 11'5" x 20'6" (3.48 x 6.26)

Utility Room 7'8" x 6'9" (2.34 x 2.07)

Kitchen 8'11" x 10'4" (2.74 x 3.16)

Bedroom One 12'11" x 9'10" (3.94 x 3.02)

Bedroom Two 12'10" x 8'6" (3.92 x 2.60)