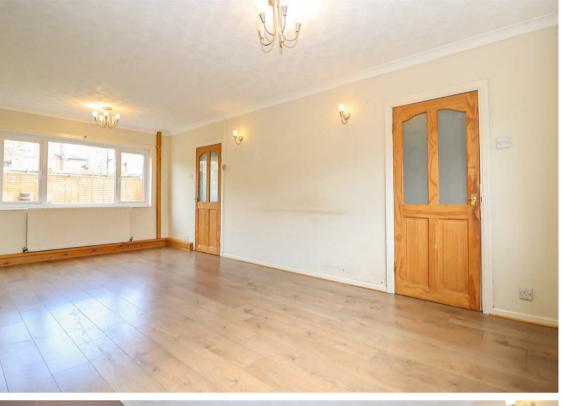

Internally the accommodation briefly comprises to the ground floor:- welcoming entrance hallway, dual aspect 20ft lounge diner, fitted kitchen with floor and wall units and utility space with further garden access. To the first floor off the landing, there are three generous bedrooms, a bathroom with shower over the bath and a separate WC

www.janforsterestates.com

Lounge 11'5" x 20'6" (3.48 x 6.26)

Utility Room 7'8" x 6'9" (2.34 x 2.07)

Kitchen 8'11" x 10'4" (2.74 x 3.16)

Bedroom One 12'11" x 9'10" (3.94 x 3.02)

Bedroom Two 12'10" x 8'6" (3.92 x 2.60)