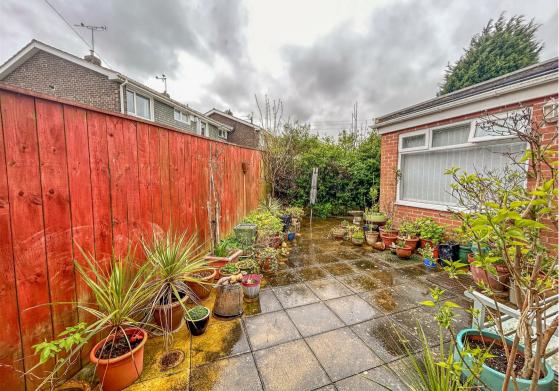

Externally the property has a garage and driveway offering off street parking to the front alongside an easy to maintain garden, to the rear there is a West facing garden, ideal for alfresco entertaining.