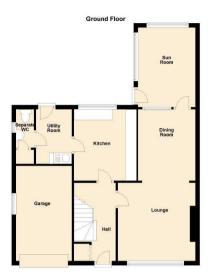

Local amenities and facilities are available within the area with further amenities offered within Gosforth along with excellent transport links via bus, Metro, and the A1 Motorway.

Briefly comprising to the ground floor; entrance hallway with under stair store, lounge diner spanning the depth of the property opening onto the sun room, kitchen with floor and wall units giving access to the rear garden through the utility room with ground floor WC. Off the landing to the first floor there are three generous bedrooms and the recently installed three piece family bathroom with shower over the bath.

Externally the property has a garage and driveway offering off street parking to the front alongside an easy to maintain garden, to the rear there is a West facing garden, ideal for alfresco entertaining.

Lounge 11'7" x 12'0" (3.55 x 3.67)

Sun Room 12'0" x 8'10" (3.67 x 2.71)

Dining Room 10'8" x 8'7" (3.26 x 2.62)

Utility Room 8'0" x 5'3" (2.46 x 1.62)

Bedroom One 11'10" x 9'4" (3.62 x 2.87)

Bedroom Two 11'5" x 10'7" (3.49 x 3.25)