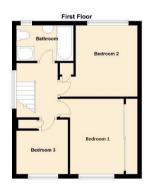

Local amenities and facilities are available within the area with further amenities offered within Gosforth along with excellent transport links via bus, Metro, and the A1 Motorway.

Briefly comprising to the ground floor; entrance hallway with under stair store, lounge diner spanning the depth of the property opening onto the sun room, kitchen with floor and wall units giving access to the rear garden through the utility room with ground floor WC. Off the landing to the first floor there are three generous bedrooms and the recently installed three piece family bathroom with shower over the bath.

Lounge 11'7" x 12'0" (3.55 x 3.67)

Sun Room 12'0" x 8'10" (3.67 x 2.71)

Dining Room 10'8" x 8'7" (3.26 x 2.62)

Utility Room 8'0" x 5'3" (2.46 x 1.62)

Bedroom One 11'10" x 9'4" (3.62 x 2.87)

Bedroom Two 11'5" x 10'7" (3.49 x 3.25)

Bedroom Three 8'7" x 7'7" (2.64 x 2.32)

 Gosforth
 0191 236 2070

 Newcastle
 0191 284 4050

 High Heaton
 0191 270 1122

 Tynemouth
 0191 257 2000

 Low Fell
 0191 487 0800

 Property Management Centre
 0191 236 2680