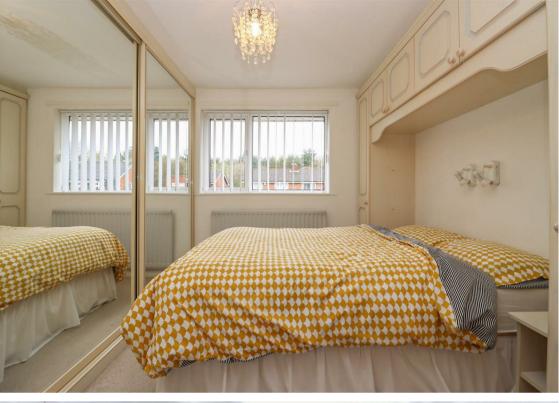

Local amenities and facilities are available within the area with further amenities offered within Gosforth along with excellent transport links via bus, Metro, and the A1 Motorway.

Briefly comprising to the ground floor; entrance hallway with under stair store, lounge diner spanning the depth of the property opening onto the sun room, kitchen with floor and wall units giving access to the rear garden through the utility room with ground floor WC. Off the landing to the first floor there are three generous bedrooms and the recently installed three piece family bathroom with shower over the bath.

Lounge 11'7" x 12'0" (3.55 x 3.67)

Sun Room 12'0" x 8'10" (3.67 x 2.71)

Dining Room 10'8" x 8'7" (3.26 x 2.62)

Utility Room 8'0" x 5'3" (2.46 x 1.62)

Bedroom One 11'10" x 9'4" (3.62 x 2.87)

Bedroom Two 11'5" x 10'7" (3.49 x 3.25)