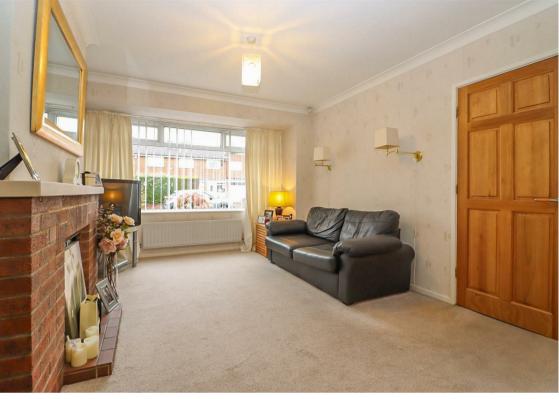

Local amenities and facilities are available within the area with further amenities offered within Gosforth along with excellent transport links via bus, Metro, and the A1 Motorway.

Briefly comprising to the ground floor; entrance hallway with under stair store, lounge diner spanning the depth of the property opening onto the sun room, kitchen with floor and wall units giving access to the rear garden through the utility room with ground floor WC. Off the landing to the first floor there are three generous bedrooms and the recently installed three piece family bathroom with shower over the bath.

Lounge 11'7" x 12'0" (3.55 x 3.67)

Sun Room 12'0" x 8'10" (3.67 x 2.71)

Dining Room 10'8" x 8'7" (3.26 x 2.62)

Utility Room 8'0" x 5'3" (2.46 x 1.62)

Bedroom One 11'10" x 9'4" (3.62 x 2.87)

Bedroom Two 11'5" x 10'7" (3.49 x 3.25)