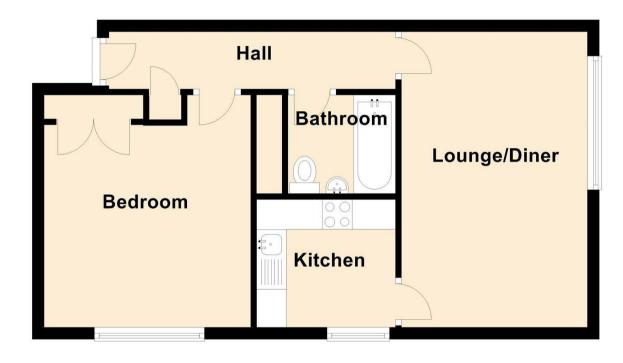

The accommodation is available for immediate inspection and briefly comprises:- secured communal entrance hall, private hall with storage, bright and airy West facing lounge/diner, kitchen with fitted wall and floor units, bathroom with shower over the bath and a double bedroom with built in store.

## Lounge Dining Room 10'5" x 16'2" (3.20 x 4.93)

Kitchen 7'1" x 7'10" (2.16 x 2.39)

Bedroom 9'10" x 12'10" (3.01 x 3.93)

## **Third Floor**