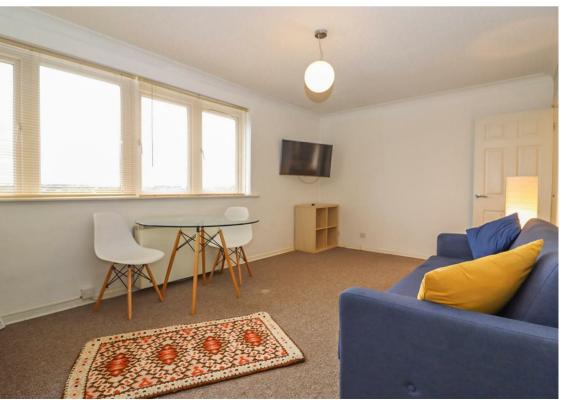

The accommodation is available for immediate inspection and briefly comprises:- secured communal entrance hall, private hall with storage, bright and airy West facing lounge/diner, kitchen with fitted wall and floor units, bathroom with shower over the bath and a double bedroom with built in store.

## Lounge Dining Room 10'5" x 16'2" (3.20 x 4.93)

Kitchen 7'1" x 7'10" (2.16 x 2.39)

Bedroom 9'10" x 12'10" (3.01 x 3.93)