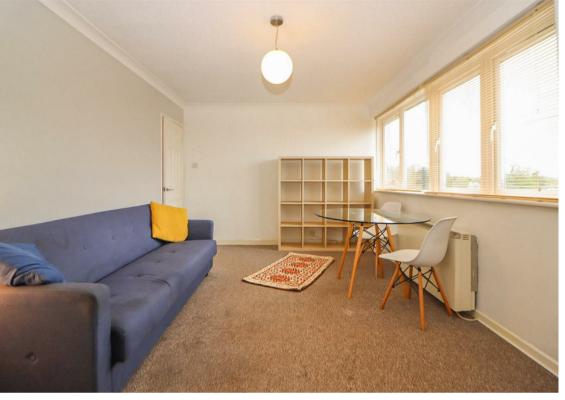

The accommodation is available for immediate inspection and briefly comprises:- secured communal entrance hall, private hall with storage, bright and airy West facing lounge/diner, kitchen with fitted wall and floor units, bathroom with shower over the bath and a double bedroom with built in store.

## Lounge Dining Room 10'5" x 16'2" (3.20 x 4.93)

Kitchen 7'1" x 7'10" (2.16 x 2.39)

Bedroom 9'10" x 12'10" (3.01 x 3.93)