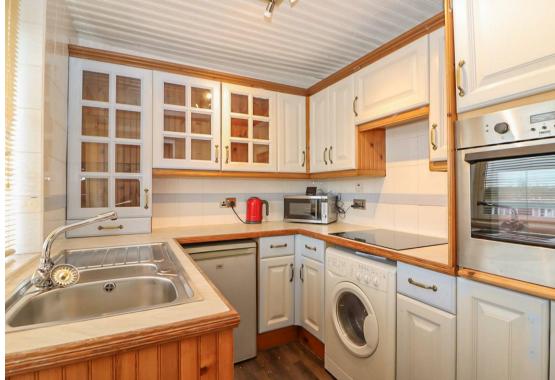

The accommodation is available for immediate inspection and briefly comprises:- secured communal entrance hall, private hall with storage, bright and airy West facing lounge/diner, kitchen with fitted wall and floor units, bathroom with shower over the bath and a double bedroom with built in store.

## Lounge Dining Room 10'5" x 16'2" (3.20 x 4.93)

Kitchen 7'1" x 7'10" (2.16 x 2.39)

Bedroom 9'10" x 12'10" (3.01 x 3.93)