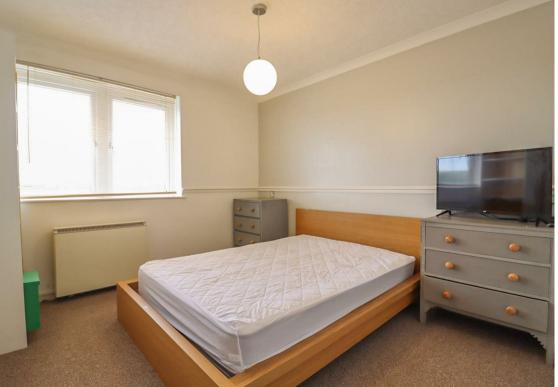

The accommodation is available for immediate inspection and briefly comprises:- secured communal entrance hall, private hall with storage, bright and airy West facing lounge/diner, kitchen with fitted wall and floor units, bathroom with shower over the bath and a double bedroom with built in store.

## Lounge Dining Room 10'5" x 16'2" (3.20 x 4.93)

Kitchen 7'1" x 7'10" (2.16 x 2.39)

Bedroom 9'10" x 12'10" (3.01 x 3.93)