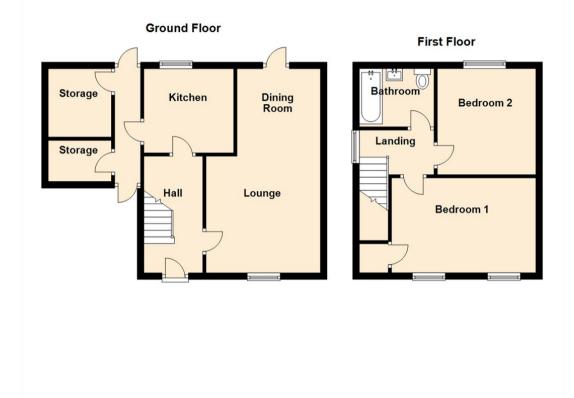

Internally the property briefly comprises to the ground floor; entrance hallway, bright and airy open plan lounge dining room with patio door leading to the rear garden, kitchen with a range of wall and floor units and outhouse storage. To the first floor there are two double bedrooms; the main with a storage cupboard and bedroom two with fitted wardrobes and there is a family bathroom WC with three piece suite.

www.janforsterestates.com

Lounge 11'2" x 11'6" (3.42 x 3.53)

Dining Area 8'3" x 8'3" (2.52 x 2.54)

Kitchen 8'2" x 8'11" (2.50 x 2.74)

Bedroom One 9'4" x 14'10" (2.85 x 4.53)

Bedroom Two 10'6" x 9'10" (3.22 x 3.01)