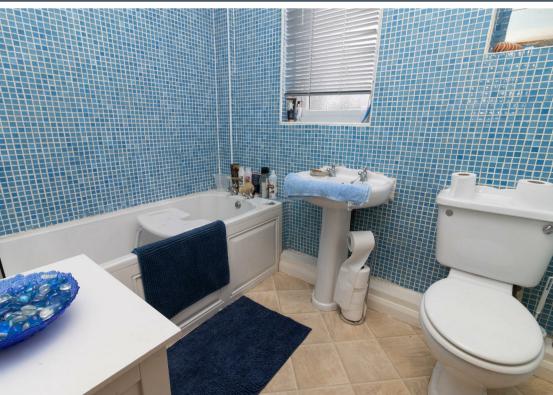

Internally the property briefly comprises to the ground floor; entrance hallway, bright and airy open plan lounge dining room with patio door leading to the rear garden, kitchen with a range of wall and floor units and outhouse storage. To the first floor there are two double bedrooms; the main with a storage cupboard and bedroom two with fitted wardrobes and there is a family bathroom WC with three piece suite.