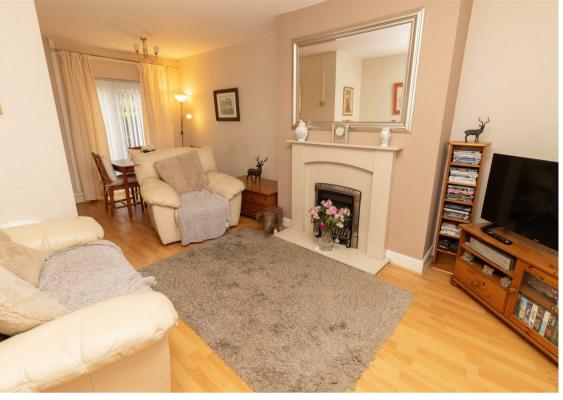

Internally the property briefly comprises to the ground floor; entrance hallway, bright and airy open plan lounge dining room with patio door leading to the rear garden, kitchen with a range of wall and floor units and outhouse storage. To the first floor there are two double bedrooms; the main with a storage cupboard and bedroom two with fitted wardrobes and there is a family bathroom WC with three piece suite.

www.janforsterestates.com

Lounge 11'2" x 11'6" (3.42 x 3.53)

Dining Area 8'3" x 8'3" (2.52 x 2.54)

Kitchen 8'2" x 8'11" (2.50 x 2.74)

Bedroom One 9'4" x 14'10" (2.85 x 4.53)

Bedroom Two 10'6" x 9'10" (3.22 x 3.01)