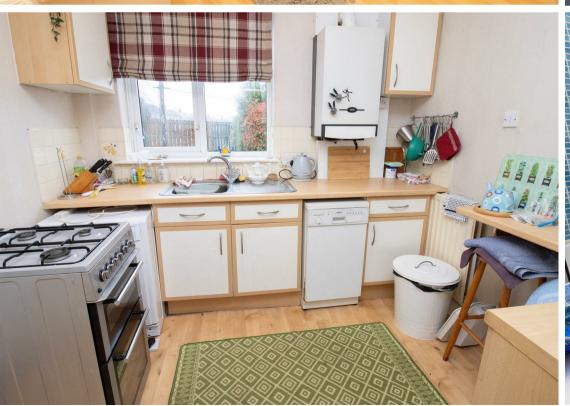

Internally the property briefly comprises to the ground floor; entrance hallway, bright and airy open plan lounge dining room with patio door leading to the rear garden, kitchen with a range of wall and floor units and outhouse storage. To the first floor there are two double bedrooms; the main with a storage cupboard and bedroom two with fitted wardrobes and there is a family bathroom WC with three piece suite.