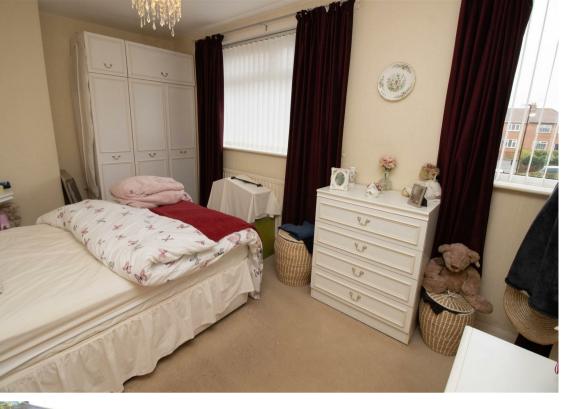

Internally the property briefly comprises to the ground floor; entrance hallway, bright and airy open plan lounge dining room with patio door leading to the rear garden, kitchen with a range of wall and floor units and outhouse storage. To the first floor there are two double bedrooms; the main with a storage cupboard and bedroom two with fitted wardrobes and there is a family bathroom WC with three piece suite.

www.janforsterestates.com

Lounge 11'2" x 11'6" (3.42 x 3.53)

Dining Area 8'3" x 8'3" (2.52 x 2.54)

Kitchen 8'2" x 8'11" (2.50 x 2.74)

Bedroom One 9'4" x 14'10" (2.85 x 4.53)

Bedroom Two 10'6" x 9'10" (3.22 x 3.01)