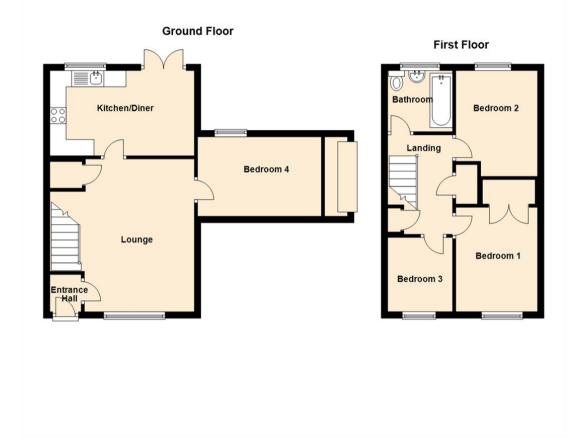

To the ground floor there is an entrance vestibule which opens straight into the lounge and through to the kitchen/diner with fitted wall and floor units and French doors to the rear garden. The current owners have also converted the garage to a fourth bedroom which is accessed through the lounge. To the first floor there are three good-sized bedrooms; all with fitted storage, and there is a three piece bathroom with overhead shower.

www.janforsterestates.com

Lounge 15'7" x 14'9" (4.75 x 4.51)

Kitchen 14'9" x 8'8" (4.51 x 2.66)

Bedroom One 13'6" x 8'3" (4.12 x 2.53)

Bedroom Two 10'9" x 8'2" (3.29 x 2.50)

Bedroom Three 8'6" x 6'2" (2.61 x 1.89)