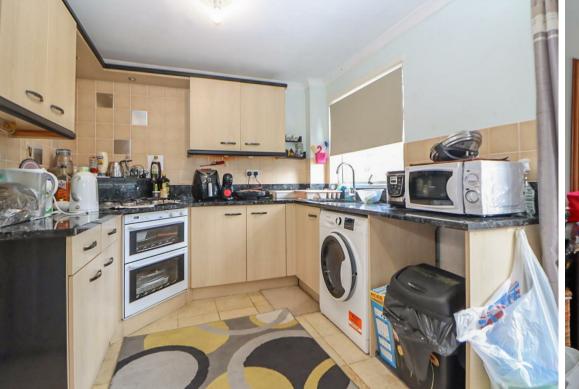

To the ground floor there is an entrance vestibule which opens straight into the lounge and through to the kitchen/diner with fitted wall and floor units and French doors to the rear garden. The current owners have also converted the garage to a fourth bedroom which is accessed through the lounge. To the first floor there are three good-sized bedrooms; all with fitted storage, and there is a three piece bathroom with overhead shower.

www.janforsterestates.com

Lounge 15'7" x 14'9" (4.75 x 4.51)

Kitchen 14'9" x 8'8" (4.51 x 2.66)

Bedroom One 13'6" x 8'3" (4.12 x 2.53)

Bedroom Two 10'9" x 8'2" (3.29 x 2.50)

Bedroom Three 8'6" x 6'2" (2.61 x 1.89)