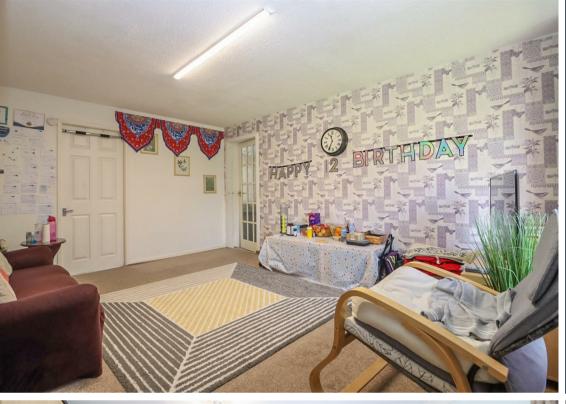

To the ground floor there is an entrance vestibule which opens straight into the lounge and through to the kitchen/diner with fitted wall and floor units and French doors to the rear garden. The current owners have also converted the garage to a fourth bedroom which is accessed through the lounge. To the first floor there are three good-sized bedrooms; all with fitted storage, and there is a three piece bathroom with overhead shower.

www.janforsterestates.com

Lounge 15'7" x 14'9" (4.75 x 4.51)

Kitchen 14'9" x 8'8" (4.51 x 2.66)

Bedroom One 13'6" x 8'3" (4.12 x 2.53)

Bedroom Two 10'9" x 8'2" (3.29 x 2.50)

Bedroom Three 8'6" x 6'2" (2.61 x 1.89)