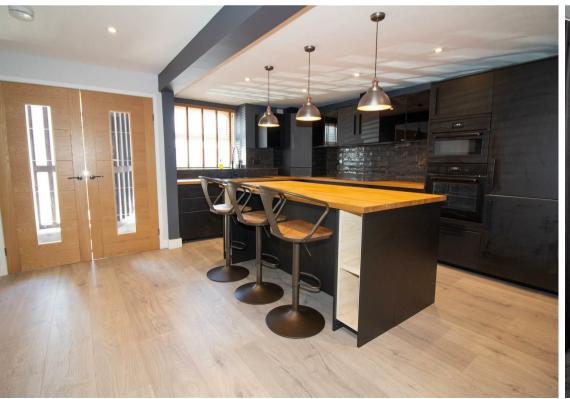

With easy access to excellent bus and Metro links and within walking distance of many bars, restaurants and other local amenities, it must be viewed to appreciate everything it has to offer.

The property is accessed on the ground floor and briefly comprises:- open breakfasting kitchen and dining room with storage cupboard. There is also an office space with a modern shower room. To the first floor, there is a bright and airy lounge, two good-sized bedrooms; both with built-in storage, and a stylish three piece shower room WC.

www.janforsterestates.com

Lounge 14'2" x 19'9" (4.32 x 6.04)

Kitchen 16'6" x 17'6" (5.03 x 5.35)

Study 9'0" x 19'9" (2.75 x 6.03)

Bedroom One 17'10" x 8'11" (5.45 x 2.74)

Bedroom Two 9'6" x 13'10" (2.92 x 4.24)