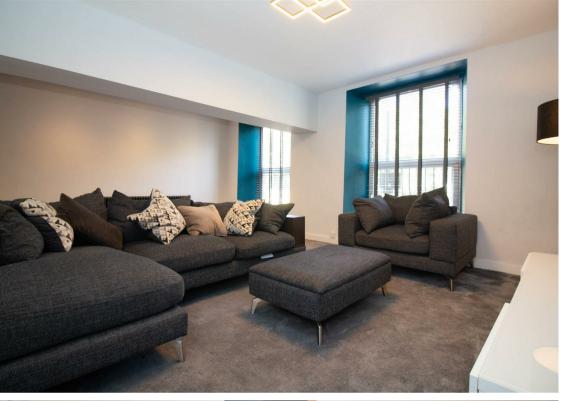

With easy access to excellent bus and Metro links and within walking distance of many bars, restaurants and other local amenities, it must be viewed to appreciate everything it has to offer.

The property is accessed on the ground floor and briefly comprises:- open breakfasting kitchen and dining room with storage cupboard. There is also an office space with a modern shower room. To the first floor, there is a bright and airy lounge, two good-sized bedrooms; both with built-in storage, and a stylish three piece shower room WC.

www.janforsterestates.com

Lounge 14'2" x 19'9" (4.32 x 6.04)

Kitchen 16'6" x 17'6" (5.03 x 5.35)

Study 9'0" x 19'9" (2.75 x 6.03)

Bedroom One 17'10" x 8'11" (5.45 x 2.74)

Bedroom Two 9'6" x 13'10" (2.92 x 4.24)