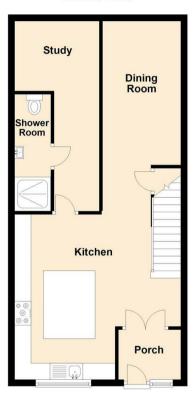

## **Ground Floor**

www.janforsterestates.com

Lounge 14'2" x 19'9" (4.32 x 6.04)

Kitchen 16'6" x 17'6" (5.03 x 5.35)

Study 9'0" x 19'9" (2.75 x 6.03)

Bedroom One 17'10" x 8'11" (5.45 x 2.74)

Bedroom Two 9'6" x 13'10" (2.92 x 4.24)