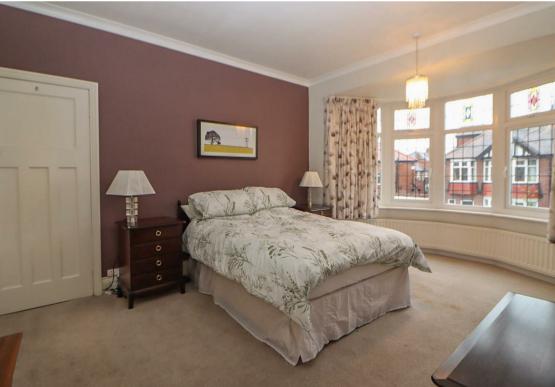

To the first floor there are three generous bedrooms; the main with a bay window and there is a substantial four piece family bathroom with stand alone shower. Further benefits include double glazing and gas central heating

Lounge 12'3" x 16'10" (3.75 x 5.15)

Dining Room 12'3" x 16'5" (3.75 x 5.01)

Breakfasting Kitchen 9'11" x 12'2" (3.04 x 3.73)

Bedroom One 16'4" x 12'5" (5.00 x 3.80)

Bedroom Two 13'7" x 12'4" (4.16 x 3.78)