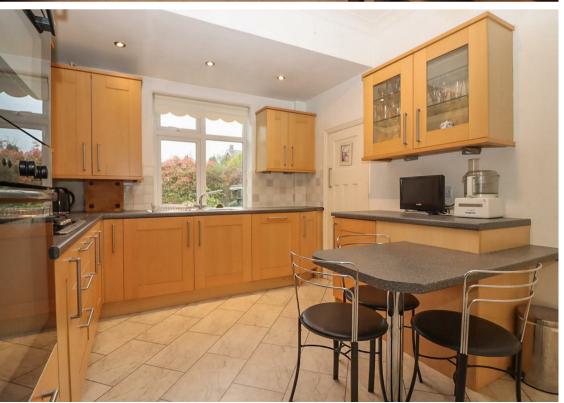

The property briefly comprises to the ground floor:- grand panelled entrance hall with under stair storage, dining room with walk-in bay window, lounge with door to the patio and rear garden and there is a fitted breakfasting kitchen with access to the utility space, garage and ground floor WC.

Lounge 12'3" x 16'10" (3.75 x 5.15)

Dining Room 12'3" x 16'5" (3.75 x 5.01)

Breakfasting Kitchen 9'11" x 12'2" (3.04 x 3.73)

Bedroom One 16'4" x 12'5" (5.00 x 3.80)

Bedroom Two 13'7" x 12'4" (4.16 x 3.78)