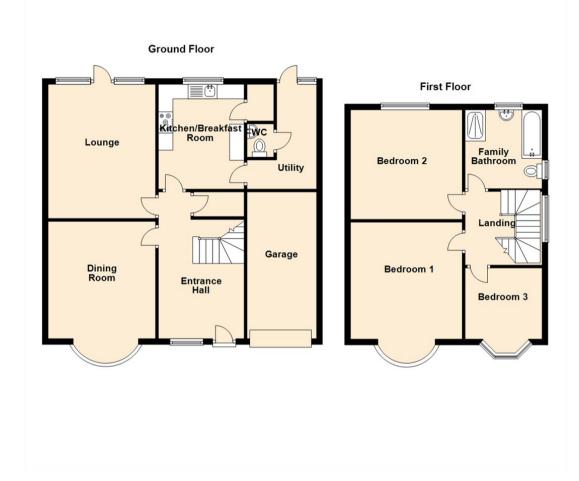

The property briefly comprises to the ground floor:- grand panelled entrance hall with under stair storage, dining room with walk-in bay window, lounge with door to the patio and rear garden and there is a fitted breakfasting kitchen with access to the utility space, garage and ground floor WC.

To the first floor there are three generous bedrooms; the main with a bay window and there is a substantial four piece family bathroom with stand alone shower. Further benefits include double glazing and gas central heating

Lounge 12'3" x 16'10" (3.75 x 5.15)

Dining Room 12'3" x 16'5" (3.75 x 5.01)

Breakfasting Kitchen 9'11" x 12'2" (3.04 x 3.73)

Bedroom One 16'4" x 12'5" (5.00 x 3.80)

Bedroom Two 13'7" x 12'4" (4.16 x 3.78)

Bedroom Three 9'10" x 8'2" (3.02 x 2.49)

Gosforth 0191 236 2070 **Newcastle** 0191 284 4050 **High Heaton** 0191 270 1122 **Tynemouth** 0191 257 2000 Low Fell 0191 487 0800 **Property Management Centre** 0191 236 2680