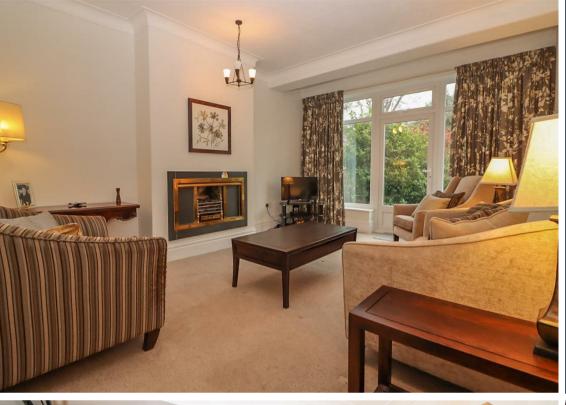

The property briefly comprises to the ground floor:- grand panelled entrance hall with under stair storage, dining room with walk-in bay window, lounge with door to the patio and rear garden and there is a fitted breakfasting kitchen with access to the utility space, garage and ground floor WC.

Lounge 12'3" x 16'10" (3.75 x 5.15)

Dining Room 12'3" x 16'5" (3.75 x 5.01)

Breakfasting Kitchen 9'11" x 12'2" (3.04 x 3.73)

Bedroom One 16'4" x 12'5" (5.00 x 3.80)

Bedroom Two 13'7" x 12'4" (4.16 x 3.78)