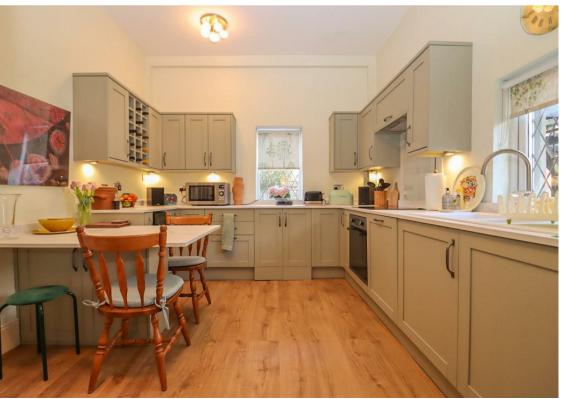

Immaculately presented with period features the property briefly comprises; communal entrance hallway leading to the spacious inner hallway with under stair store. 20ft lounge with walk in bay window, two double bedrooms, bedroom one with built in wardrobes, en suite and sun room access. Family bathroom with walk in bath, brand new fitted breakfasting kitchen with floor and wall units and integrated appliances and further sun room access which opens onto the stunning private courtyard to the rear.

Lounge 20'11" x 15'5" (6.40 x 4.72)

Kitchen 15'2" x 10'9" (4.63 x 3.30)

Conservatory 9'8" x 11'8" (2.96 x 3.56)

Bedroom One 12'3" x 16'0" (3.74 x 4.88)

Bedroom Two 14'10" x 8'9" (4.54 x 2.69)

Gosforth 0191 236 2070
Newcastle 0191 284 4050
High Heaton 0191 270 1122
Tynemouth 0191 257 2000
Low Fell 0191 487 0800
Property Management Centre 0191 236 2680