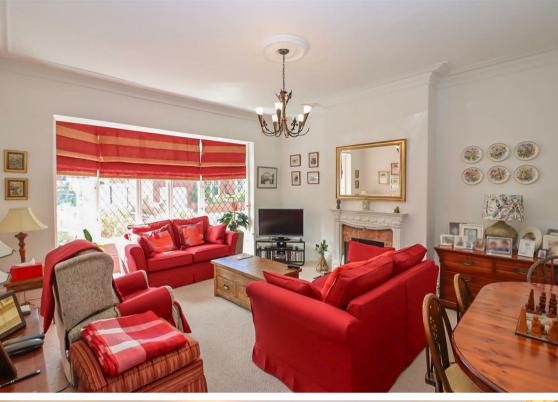

Immaculately presented with period features the property briefly comprises; communal entrance hallway leading to the spacious inner hallway with under stair store. 20ft lounge with walk in bay window, two double bedrooms, bedroom one with built in wardrobes, en suite and sun room access. Family bathroom with walk in bath, brand new fitted breakfasting kitchen with floor and wall units and integrated appliances and further sun room access which opens onto the stunning private courtyard to the rear.

Lounge 20'11" x 15'5" (6.40 x 4.72)

Kitchen 15'2" x 10'9" (4.63 x 3.30)

Conservatory 9'8" x 11'8" (2.96 x 3.56)

Bedroom One 12'3" x 16'0" (3.74 x 4.88)

Bedroom Two 14'10" x 8'9" (4.54 x 2.69)

Gosforth 0191 236 2070
Newcastle 0191 284 4050
High Heaton 0191 270 1122
Tynemouth 0191 257 2000
Low Fell 0191 487 0800
Property Management Centre 0191 236 2680