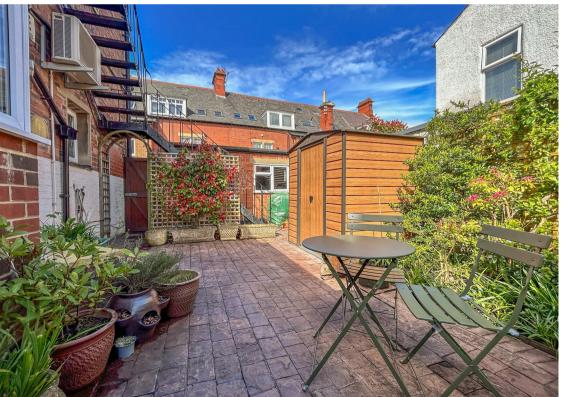

Immaculately presented with period features the property briefly comprises; communal entrance hallway leading to the spacious inner hallway with under stair store. 20ft lounge with walk in bay window, two double bedrooms, bedroom one with built in wardrobes, en suite and sun room access. Family bathroom with walk in bath, brand new fitted breakfasting kitchen with floor and wall units and integrated appliances and further sun room access which opens onto the stunning private courtyard to the rear.