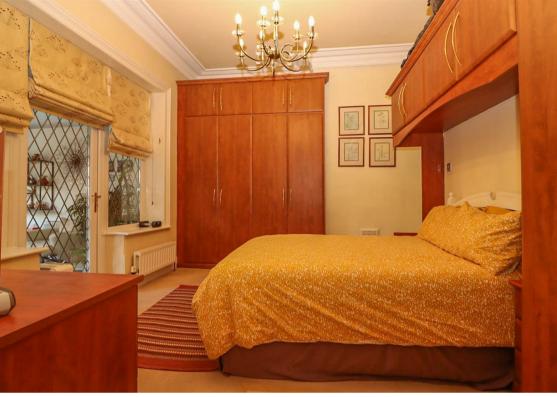

Immaculately presented with period features the property briefly comprises; communal entrance hallway leading to the spacious inner hallway with under stair store. 20ft lounge with walk in bay window, two double bedrooms, bedroom one with built in wardrobes, en suite and sun room access. Family bathroom with walk in bath, brand new fitted breakfasting kitchen with floor and wall units and integrated appliances and further sun room access which opens onto the stunning private courtyard to the rear.