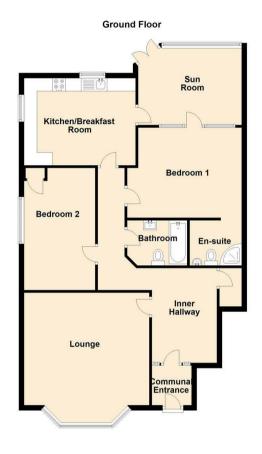

Immaculately presented with period features the property briefly comprises; communal entrance hallway leading to the spacious inner hallway with under stair store. 20ft lounge with walk in bay window, two double bedrooms, bedroom one with built in wardrobes, en suite and sun room access. Family bathroom with walk in bath, brand new fitted breakfasting kitchen with floor and wall units and integrated appliances and further sun room access which opens onto the stunning private courtyard to the rear.

Lounge 20'11" x 15'5" (6.40 x 4.72)

Kitchen 15'2" x 10'9" (4.63 x 3.30)

Conservatory 9'8" x 11'8" (2.96 x 3.56)

Bedroom One 12'3" x 16'0" (3.74 x 4.88)

Bedroom Two 14'10" x 8'9" (4.54 x 2.69)

Gosforth 0191 236 2070
Newcastle 0191 284 4050
High Heaton 0191 270 1122
Tynemouth 0191 257 2000
Low Fell 0191 487 0800
Property Management Centre 0191 236 2680