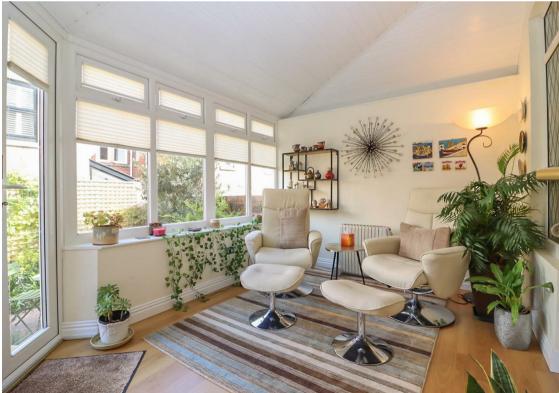

Immaculately presented with period features the property briefly comprises; communal entrance hallway leading to the spacious inner hallway with under stair store. 20ft lounge with walk in bay window, two double bedrooms, bedroom one with built in wardrobes, en suite and sun room access. Family bathroom with walk in bath, brand new fitted breakfasting kitchen with floor and wall units and integrated appliances and further sun room access which opens onto the stunning private courtyard to the rear.

Lounge 20'11" x 15'5" (6.40 x 4.72)

Kitchen 15'2" x 10'9" (4.63 x 3.30)

Conservatory 9'8" x 11'8" (2.96 x 3.56)

Bedroom One 12'3" x 16'0" (3.74 x 4.88)

Bedroom Two 14'10" x 8'9" (4.54 x 2.69)

Gosforth 0191 236 2070
Newcastle 0191 284 4050
High Heaton 0191 270 1122
Tynemouth 0191 257 2000
Low Fell 0191 487 0800
Property Management Centre 0191 236 2680