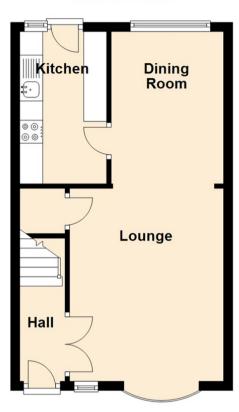

## **Ground Floor**

www.janforsterestates.com

Lounge 12'5" x 13'8" (3.80 x 4.17)

Kitchen 10'3" x 7'2" (3.14 x 2.19)

Dining Room 8'4" x 10'5" (2.55 x 3.18)

Master Bedroom 15'2" x 8'7" (4.64 x 2.64)

Bedroom Two 9'1" x 9'3" (2.79 x 2.83)