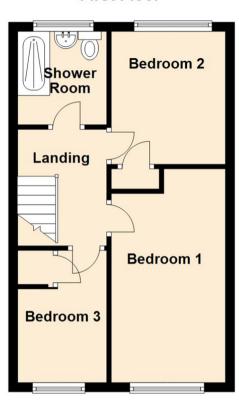

### First Floor

www.janforsterestates.com

Lounge 12'5" x 13'8" (3.80 x 4.17)

Kitchen 10'3" x 7'2" (3.14 x 2.19)

Dining Room 8'4" x 10'5" (2.55 x 3.18)

Master Bedroom 15'2" x 8'7" (4.64 x 2.64)

Bedroom Two 9'1" x 9'3" (2.79 x 2.83)

Bedroom Three 6'8" x 9'10" (2.05 x 3.00)

 Gosforth
 0191 236 2070

 Newcastle
 0191 284 4050

 High Heaton
 0191 270 1122

 Tynemouth
 0191 257 2000

 Low Fell
 0191 487 0800

 Property Management Centre
 0191 236 2680