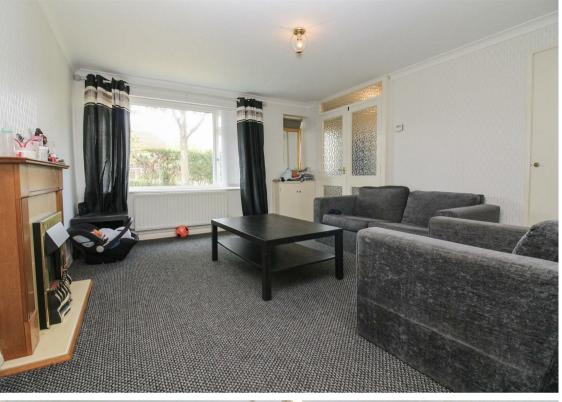

Internally the house has neutral décor throughout and benefits from double glazing and gas central heating. The ground floor of the property briefly comprises:- entrance hall, open plan living dining area and fitted kitchen. To the first floor off the landing there are three bedrooms with built-in storage and a three piece wet room WC. Externally the property features front and rear gardens with off street parking to the rear.

## **Ground Floor**

www.janforsterestates.com

Lounge 12'5" x 13'8" (3.80 x 4.17)

Kitchen 10'3" x 7'2" (3.14 x 2.19)

Dining Room 8'4" x 10'5" (2.55 x 3.18)

Master Bedroom 15'2" x 8'7" (4.64 x 2.64)

Bedroom Two 9'1" x 9'3" (2.79 x 2.83)