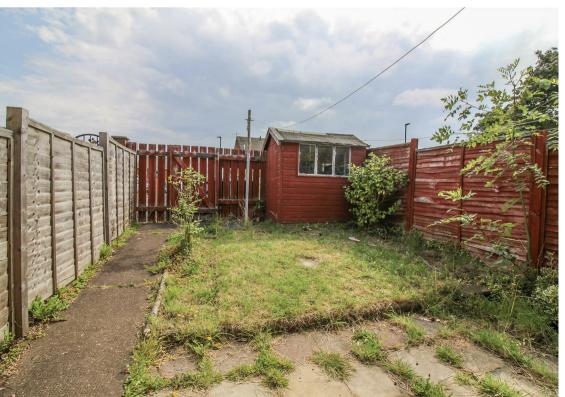

Internally the house has neutral décor throughout and benefits from double glazing and gas central heating. The ground floor of the property briefly comprises:- entrance hall, open plan living dining area and fitted kitchen. To the first floor off the landing there are three bedrooms with built-in storage and a three piece wet room WC. Externally the property features front and rear gardens with off street parking to the rear.