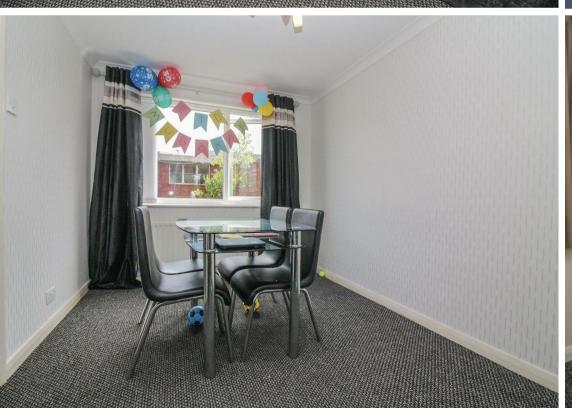

Internally the house has neutral décor throughout and benefits from double glazing and gas central heating. The ground floor of the property briefly comprises:- entrance hall, open plan living dining area and fitted kitchen. To the first floor off the landing there are three bedrooms with built-in storage and a three piece wet room WC. Externally the property features front and rear gardens with off street parking to the rear.

## **Ground Floor**

www.janforsterestates.com

Lounge 12'5" x 13'8" (3.80 x 4.17)

Kitchen 10'3" x 7'2" (3.14 x 2.19)

Dining Room 8'4" x 10'5" (2.55 x 3.18)

Master Bedroom 15'2" x 8'7" (4.64 x 2.64)

Bedroom Two 9'1" x 9'3" (2.79 x 2.83)