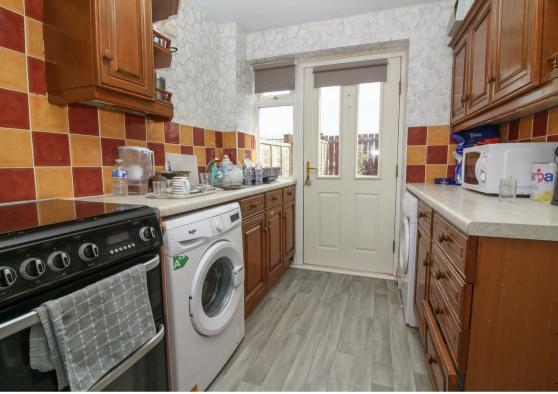

Internally the house has neutral décor throughout and benefits from double glazing and gas central heating. The ground floor of the property briefly comprises:- entrance hall, open plan living dining area and fitted kitchen. To the first floor off the landing there are three bedrooms with built-in storage and a three piece wet room WC. Externally the property features front and rear gardens with off street parking to the rear.