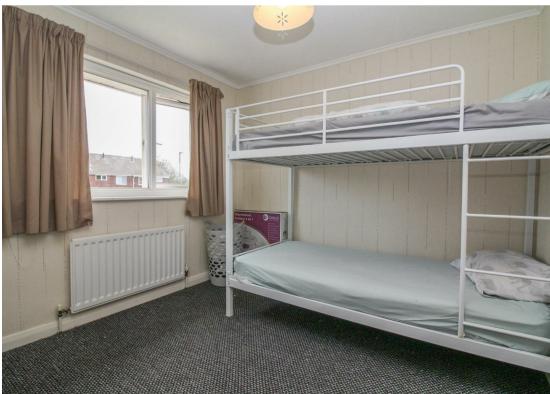

Internally the house has neutral décor throughout and benefits from double glazing and gas central heating. The ground floor of the property briefly comprises:- entrance hall, open plan living dining area and fitted kitchen. To the first floor off the landing there are three bedrooms with built-in storage and a three piece wet room WC. Externally the property features front and rear gardens with off street parking to the rear.

### First Floor

www.janforsterestates.com

Lounge 12'5" x 13'8" (3.80 x 4.17)

Kitchen 10'3" x 7'2" (3.14 x 2.19)

Dining Room 8'4" x 10'5" (2.55 x 3.18)

Master Bedroom 15'2" x 8'7" (4.64 x 2.64)

Bedroom Two 9'1" x 9'3" (2.79 x 2.83)

Bedroom Three 6'8" x 9'10" (2.05 x 3.00)

 Gosforth
 0191 236 2070

 Newcastle
 0191 284 4050

 High Heaton
 0191 270 1122

 Tynemouth
 0191 257 2000

 Low Fell
 0191 487 0800

 Property Management Centre
 0191 236 2680