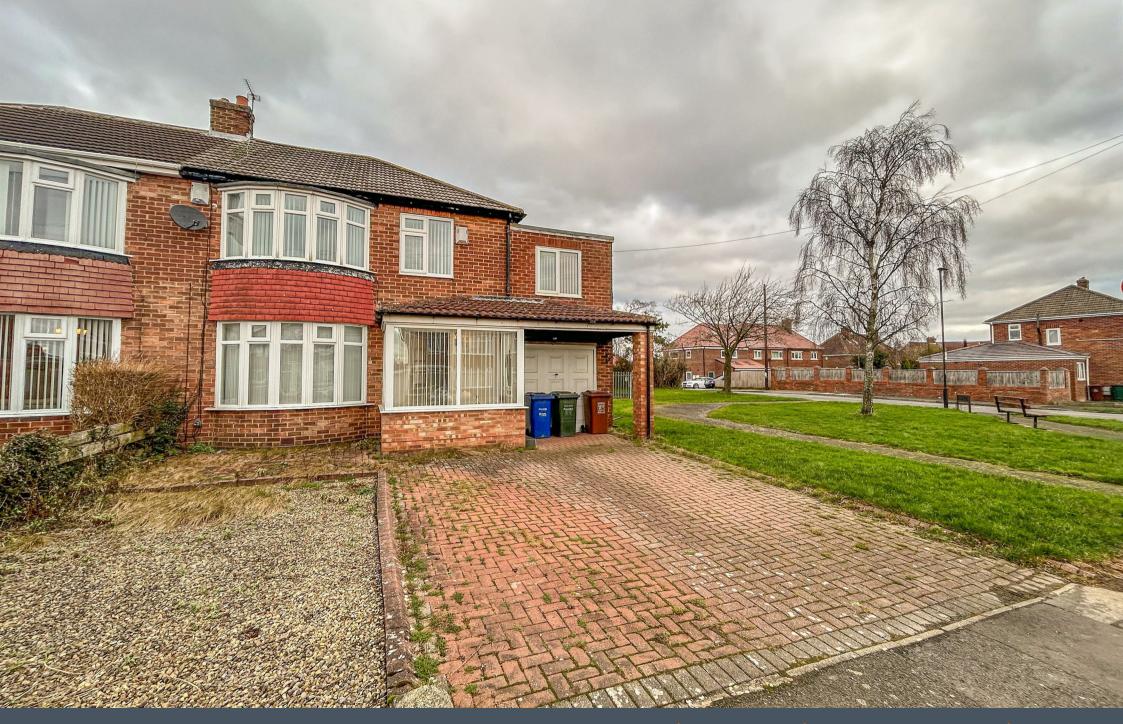

EXTENDED SEMI DETACHED HOME | FOUR BEDROOMS | NO ONWARD CHAIN

Jan Forster Estates are delighted to welcome to the market this extended and reconfigured four bedroom semi detached home on Langdon Road, Westerhope, with 21ft lounge, substantial rear garden and the benefit of having no onward chain.

Off the landing to the first floor there are four spacious bedrooms, bedroom two with walk in bay window and the family three piece bathroom with shower over the bath.

Externally there is a block paved drive to the front offering off street parking that leads to the garage. To the rear there is a landscaped garden with patio areas, ideal for entertaining during those warm summer nights.