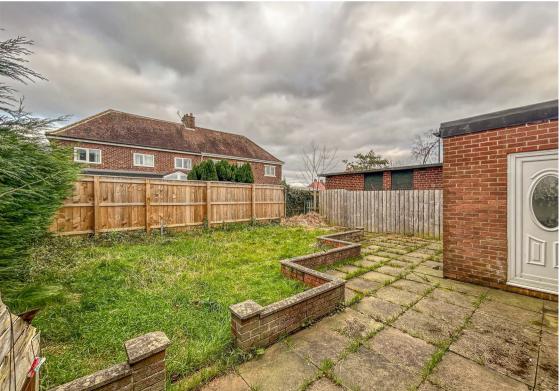

Off the landing to the first floor there are four spacious bedrooms, bedroom two with walk in bay window and the family three piece bathroom with shower over the bath.

Externally there is a block paved drive to the front offering off street parking that leads to the garage. To the rear there is a landscaped garden with patio areas, ideal for entertaining during those warm summer nights.