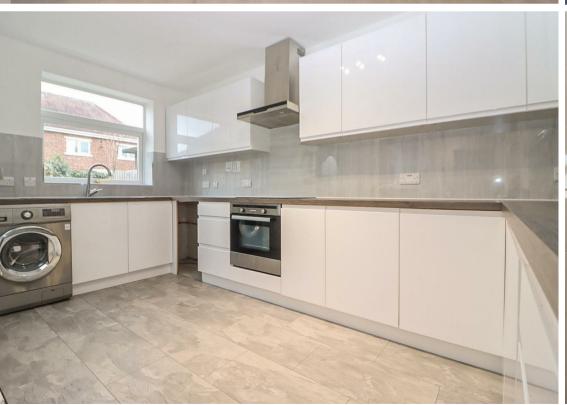

Briefly comprising; porch, entrance hallway, lounge with walk in bay window, dining area with French doors opening onto the rear garden, extended breakfasting kitchen with floor and wall units, under stair store, access to both the garage and the ground floor shower area.

www.janforsterestates.com

Lounge 19'11" x 21'11" (6.09 x 6.70)

Dining Room 11'1" x 7'8" (3.40 x 2.36)

Kitchen 13'5" x 16'11" (4.11 x 5.18)

Bedroom One 7'10" x 16'11" (2.41 x 5.17)

Bedroom Two 11'3" x 12'4" (3.44 x 3.76)