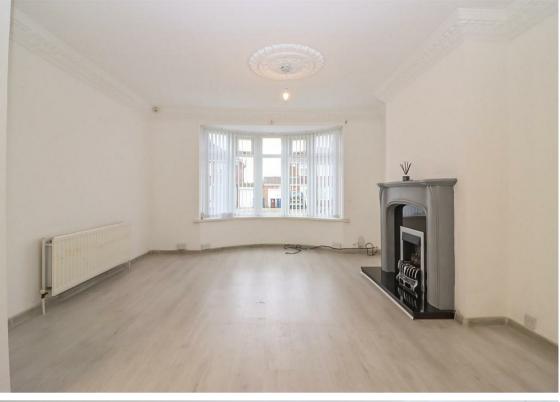

Briefly comprising; porch, entrance hallway, lounge with walk in bay window, dining area with French doors opening onto the rear garden, extended breakfasting kitchen with floor and wall units, under stair store, access to both the garage and the ground floor shower area.

www.janforsterestates.com

Lounge 19'11" x 21'11" (6.09 x 6.70)

Dining Room 11'1" x 7'8" (3.40 x 2.36)

Kitchen 13'5" x 16'11" (4.11 x 5.18)

Bedroom One 7'10" x 16'11" (2.41 x 5.17)

Bedroom Two 11'3" x 12'4" (3.44 x 3.76)