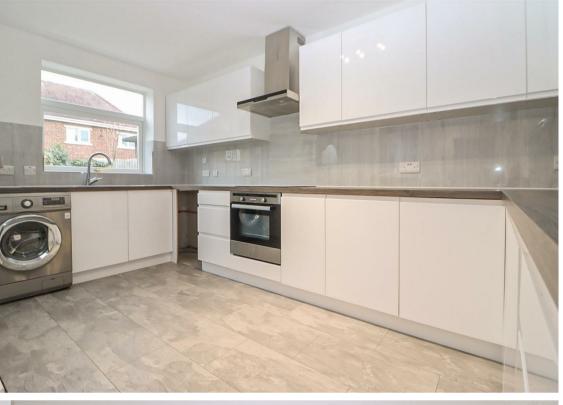

Briefly comprising; porch, entrance hallway, lounge with walk in bay window, dining area with French doors opening onto the rear garden, extended breakfasting kitchen with floor and wall units, under stair store, access to both the garage and the ground floor shower area.

www.janforsterestates.com

Lounge 19'11" x 21'11" (6.09 x 6.70)

Dining Room 11'1" x 7'8" (3.40 x 2.36)

Kitchen 13'5" x 16'11" (4.11 x 5.18)

Bedroom One 7'10" x 16'11" (2.41 x 5.17)

Bedroom Two 11'3" x 12'4" (3.44 x 3.76)