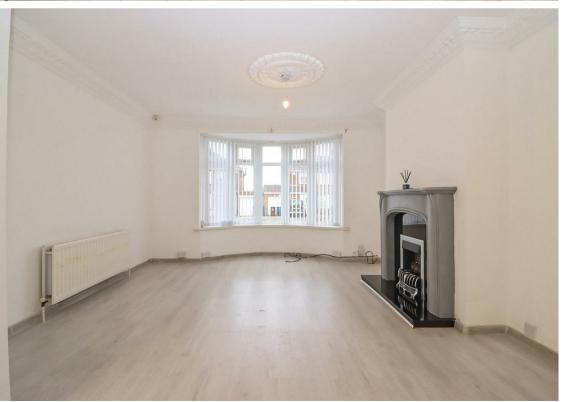

Briefly comprising; porch, entrance hallway, lounge with walk in bay window, dining area with French doors opening onto the rear garden, extended breakfasting kitchen with floor and wall units, under stair store, access to both the garage and the ground floor shower area.

www.janforsterestates.com

Lounge 19'11" x 21'11" (6.09 x 6.70)

Dining Room 11'1" x 7'8" (3.40 x 2.36)

Kitchen 13'5" x 16'11" (4.11 x 5.18)

Bedroom One 7'10" x 16'11" (2.41 x 5.17)

Bedroom Two 11'3" x 12'4" (3.44 x 3.76)