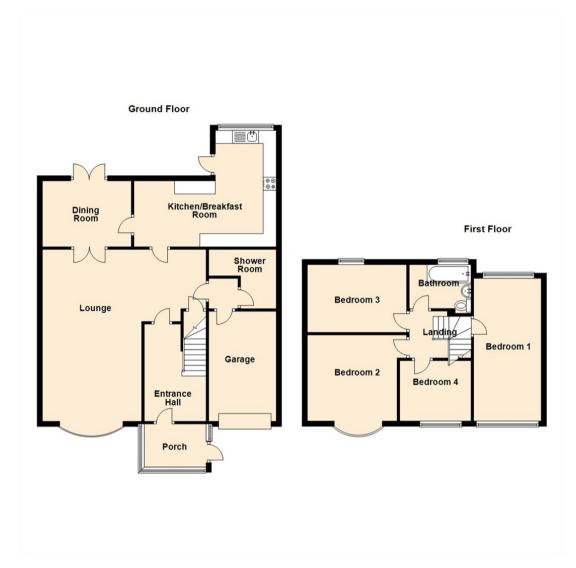

Briefly comprising; porch, entrance hallway, lounge with walk in bay window, dining area with French doors opening onto the rear garden, extended breakfasting kitchen with floor and wall units, under stair store, access to both the garage and the ground floor shower area.

Off the landing to the first floor there are four spacious bedrooms, bedroom two with walk in bay window and the family three piece bathroom with shower over the bath.

Externally there is a block paved drive to the front offering off street parking that leads to the garage. To the rear there is a landscaped garden with patio areas, ideal for entertaining during those warm summer nights.

www.janforsterestates.com

Lounge 19'11" x 21'11" (6.09 x 6.70)

Dining Room 11'1" x 7'8" (3.40 x 2.36)

Kitchen 13'5" x 16'11" (4.11 x 5.18)

Bedroom One 7'10" x 16'11" (2.41 x 5.17)

Bedroom Two 11'3" x 12'4" (3.44 x 3.76)

Bedroom Three 8'10" x 12'6" (2.71 x 3.82)

Bedroom Four 9'0" x 7'10" (2.76 x 2.41)

 Gosforth
 0191 236 2070

 Newcastle
 0191 284 4050

 High Heaton
 0191 270 1122

 Tynemouth
 0191 257 2000

 Low Fell
 0191 487 0800