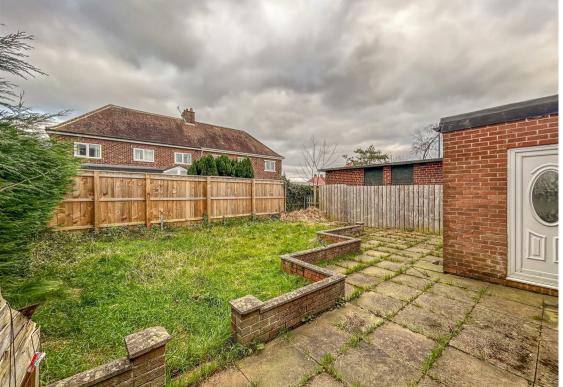

Off the landing to the first floor there are four spacious bedrooms, bedroom two with walk in bay window and the family three piece bathroom with shower over the bath.

Externally there is a block paved drive to the front offering off street parking that leads to the garage. To the rear there is a landscaped garden with patio areas, ideal for entertaining during those warm summer nights.