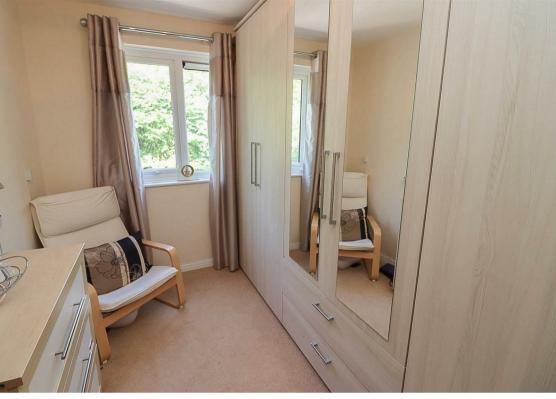

Internally the property briefly comprises: - hallway, lounge-diner with dual aspect windows modern kitchen, two bedrooms and a modern Bathroom. The apartment benefits from night storage heaters and double glazing. Externally there are mature communal gardens and parking.

www.janforsterestates.com

Lounge 16'6" x 11'5" (5.04 x 3.50)

Kitchen 5'7" x 11'6" (1.71 x 3.52)

Bedroom One 8'6" x 13'7" (2.60 x 4.16)

Bedroom Two 10'1" x 6'11" (3.09 x 2.12)

 Gosforth
 0191 236 2070

 Newcastle
 0191 284 4050