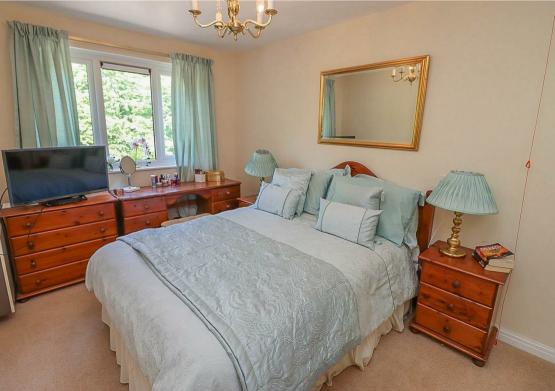

Internally the property briefly comprises: - hallway, lounge-diner with dual aspect windows modern kitchen, two bedrooms and a modern Bathroom. The apartment benefits from night storage heaters and double glazing. Externally there are mature communal gardens and parking.

www.janforsterestates.com

Lounge 16'6" x 11'5" (5.04 x 3.50)

Kitchen 5'7" x 11'6" (1.71 x 3.52)

Bedroom One 8'6" x 13'7" (2.60 x 4.16)

Bedroom Two 10'1" x 6'11" (3.09 x 2.12)

 Gosforth
 0191 236 2070

 Newcastle
 0191 284 4050