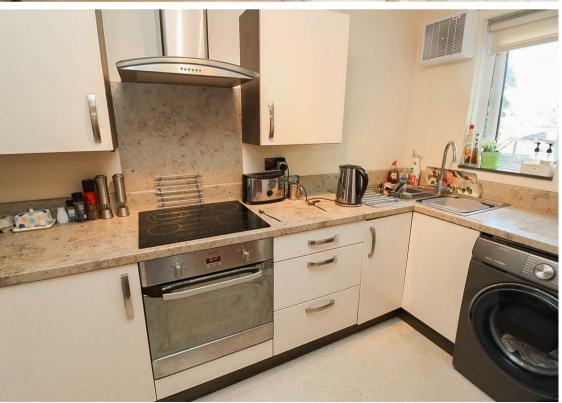

Internally the property briefly comprises: - hallway, lounge-diner with dual aspect windows modern kitchen, two bedrooms and a modern Bathroom. The apartment benefits from night storage heaters and double glazing. Externally there are mature communal gardens and parking.

www.janforsterestates.com

Lounge 16'6" x 11'5" (5.04 x 3.50)

Kitchen 5'7" x 11'6" (1.71 x 3.52)

Bedroom One 8'6" x 13'7" (2.60 x 4.16)

Bedroom Two 10'1" x 6'11" (3.09 x 2.12)

 Gosforth
 0191 236 2070

 Newcastle
 0191 284 4050