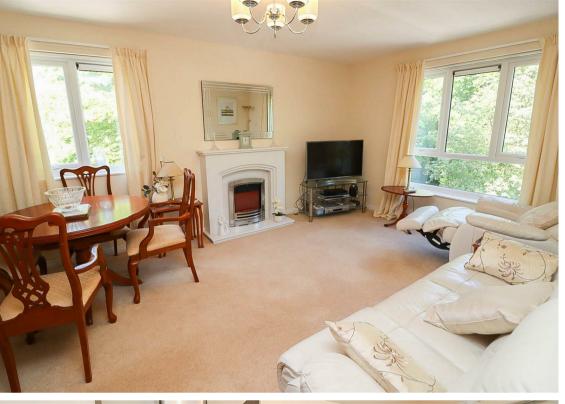

Internally the property briefly comprises: - hallway, lounge-diner with dual aspect windows modern kitchen, two bedrooms and a modern Bathroom. The apartment benefits from night storage heaters and double glazing. Externally there are mature communal gardens and parking.

www.janforsterestates.com

Lounge 16'6" x 11'5" (5.04 x 3.50)

Kitchen 5'7" x 11'6" (1.71 x 3.52)

Bedroom One 8'6" x 13'7" (2.60 x 4.16)

Bedroom Two 10'1" x 6'11" (3.09 x 2.12)

 Gosforth
 0191 236 2070

 Newcastle
 0191 284 4050