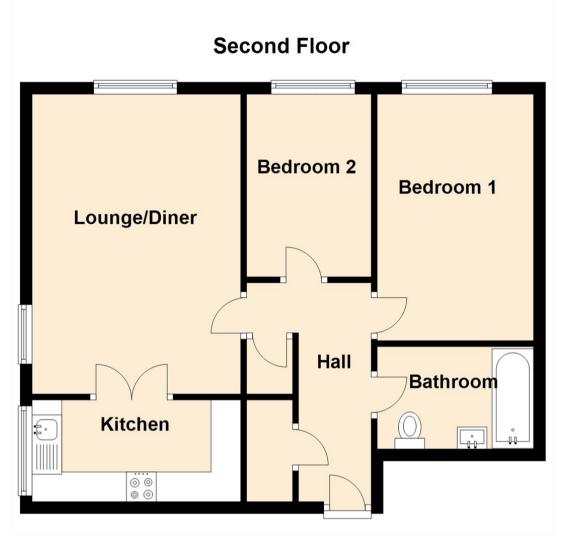

Internally the property briefly comprises: - hallway, lounge-diner with dual aspect windows modern kitchen, two bedrooms and a modern Bathroom. The apartment benefits from night storage heaters and double glazing. Externally there are mature communal gardens and parking.

www.janforsterestates.com

Lounge 16'6" x 11'5" (5.04 x 3.50)

Kitchen 5'7" x 11'6" (1.71 x 3.52)

Bedroom One 8'6" x 13'7" (2.60 x 4.16)

Bedroom Two 10'1" x 6'11" (3.09 x 2.12)

 Gosforth
 0191 236 2070

 Newcastle
 0191 284 4050