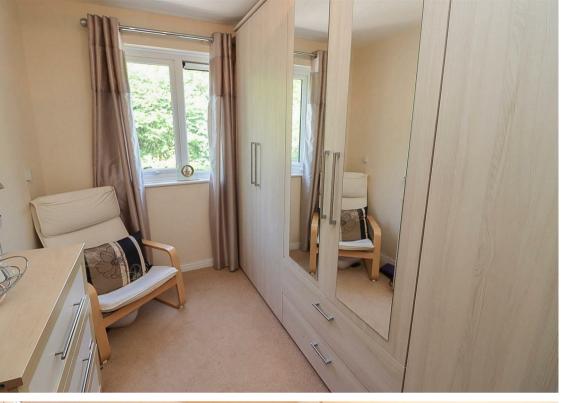

Internally the property briefly comprises: - hallway, lounge-diner with dual aspect windows modern kitchen, two bedrooms and a modern Bathroom. The apartment benefits from night storage heaters and double glazing. Externally there are mature communal gardens and parking.

Lounge 16'6" x 11'5" (5.04 x 3.50) Kitchen 5'7" x 11'6" (1.71 x 3.52) Bedroom One 8'6" x 13'7" (2.60 x 4.16) Bedroom Two 10'1" x 6'11" (3.09 x 2.12)

| Gosforth                   | 0191 236 2070 |
|----------------------------|---------------|
| Newcastle                  | 0191 284 4050 |
| High Heaton                | 0191 270 1122 |
| Tynemouth                  | 0191 257 2000 |
| Low Fell                   | 0191 487 0800 |
| Property Management Centre | 0191 236 2680 |