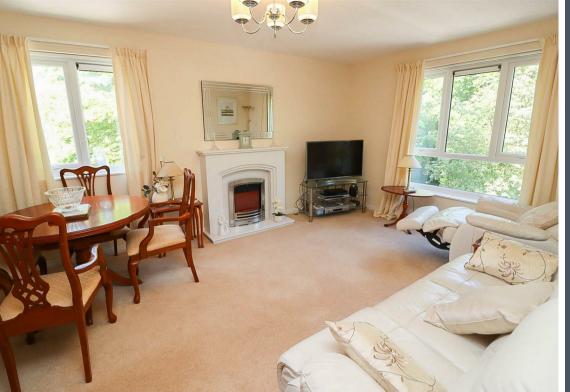

Internally the property briefly comprises: - hallway, lounge-diner with dual aspect windows modern kitchen, two bedrooms and a modern Bathroom. The apartment benefits from night storage heaters and double glazing. Externally there are mature communal gardens and parking.

Lounge 16'6" x 11'5" (5.04 x 3.50) Kitchen 5'7" x 11'6" (1.71 x 3.52) Bedroom One 8'6" x 13'7" (2.60 x 4.16) Bedroom Two 10'1" x 6'11" (3.09 x 2.12)

| Gosforth                   | 0191 236 2070 |
|----------------------------|---------------|
| Newcastle                  | 0191 284 4050 |
| High Heaton                | 0191 270 1122 |
| Tynemouth                  | 0191 257 2000 |
| Low Fell                   | 0191 487 0800 |
| Property Management Centre | 0191 236 2680 |