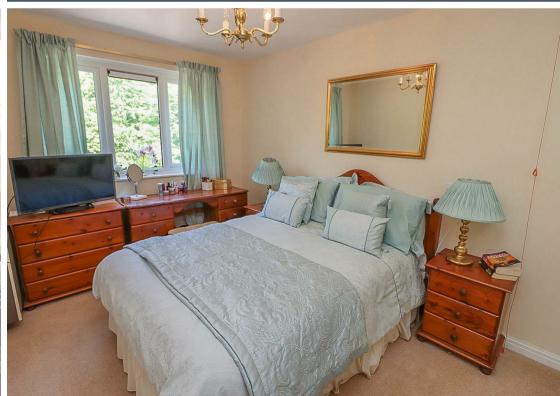

Internally the property briefly comprises: - hallway, lounge-diner with dual aspect windows modern kitchen, two bedrooms and a modern Bathroom. The apartment benefits from night storage heaters and double glazing. Externally there are mature communal gardens and parking.

Lounge 16'6" x 11'5" (5.04 x 3.50) Kitchen 5'7" x 11'6" (1.71 x 3.52) Bedroom One 8'6" x 13'7" (2.60 x 4.16) Bedroom Two 10'1" x 6'11" (3.09 x 2.12)

| Gosforth                   | 0191 236 2070 |
|----------------------------|---------------|
| Newcastle                  | 0191 284 4050 |
| High Heaton                | 0191 270 1122 |
| Tynemouth                  | 0191 257 2000 |
| Low Fell                   | 0191 487 0800 |
| Property Management Centre | 0191 236 2680 |