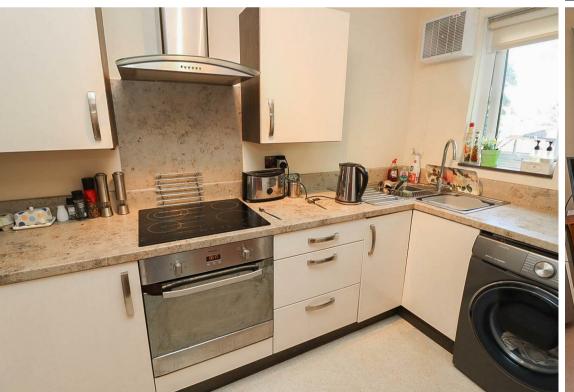

Internally the property briefly comprises: - hallway, lounge-diner with dual aspect windows modern kitchen, two bedrooms and a modern Bathroom. The apartment benefits from night storage heaters and double glazing. Externally there are mature communal gardens and parking.

Lounge 16'6" x 11'5" (5.04 x 3.50) Kitchen 5'7" x 11'6" (1.71 x 3.52) Bedroom One 8'6" x 13'7" (2.60 x 4.16) Bedroom Two 10'1" x 6'11" (3.09 x 2.12)

| Gosforth                   | 0191 236 2070 |
|----------------------------|---------------|
| Newcastle                  | 0191 284 4050 |
| High Heaton                | 0191 270 1122 |
| Tynemouth                  | 0191 257 2000 |
| Low Fell                   | 0191 487 0800 |
| Property Management Centre | 0191 236 2680 |