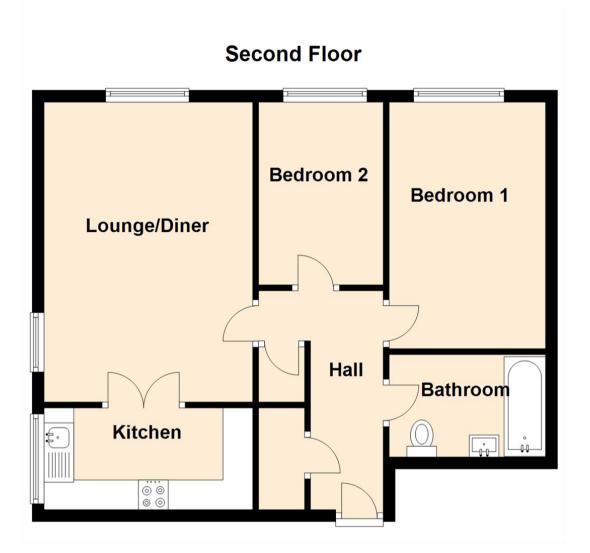

Internally the property briefly comprises: - hallway, lounge-diner with dual aspect windows modern kitchen, two bedrooms and a modern Bathroom. The apartment benefits from night storage heaters and double glazing. Externally there are mature communal gardens and parking.

Lounge 16'6" x 11'5" (5.04 x 3.50) Kitchen 5'7" x 11'6" (1.71 x 3.52) Bedroom One 8'6" x 13'7" (2.60 x 4.16) Bedroom Two 10'1" x 6'11" (3.09 x 2.12)

| Gosforth                   | 0191 236 2070 |
|----------------------------|---------------|
| Newcastle                  | 0191 284 4050 |
| High Heaton                | 0191 270 1122 |
| Tynemouth                  | 0191 257 2000 |
| Low Fell                   | 0191 487 0800 |
| Property Management Centre | 0191 236 2680 |