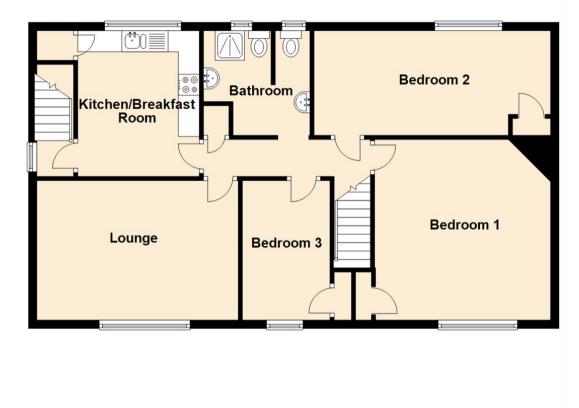

## **First Floor**

www.janforsterestates.com

Lounge 16'0" x 11'3" (4.90 x 3.44)

Kitchen 11'6" x 9'4" (3.51 x 2.86)

Bedroom One 16'1" x 8'5" (4.91 x 2.59)

Bedroom Two 13'9" x 11'5" (4.21 x 3.50)

Bedroom Three 6'3" x 11'1" (1.92 x 3.39)