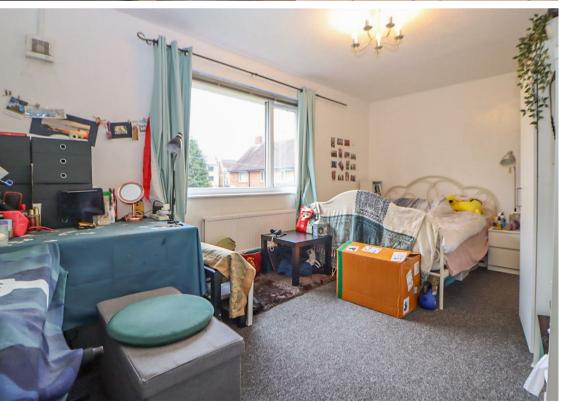

Internally the property briefly comprises; Entrance hallway with stairs to the first floor, three good-sized bedrooms, three piece shower room with partition wall to allow a second private WC, lounge, and breakfasting kitchen with fitted wall and floor units, integrated oven and hob and stair access to the rear garden. The property further benefits from gas central heating (boiler fitted December 2021) and double glazing.

www.janforsterestates.com

Lounge 16'0" x 11'3" (4.90 x 3.44)

Kitchen 11'6" x 9'4" (3.51 x 2.86)

Bedroom One 16'1" x 8'5" (4.91 x 2.59)

Bedroom Two 13'9" x 11'5" (4.21 x 3.50)

Bedroom Three 6'3" x 11'1" (1.92 x 3.39)