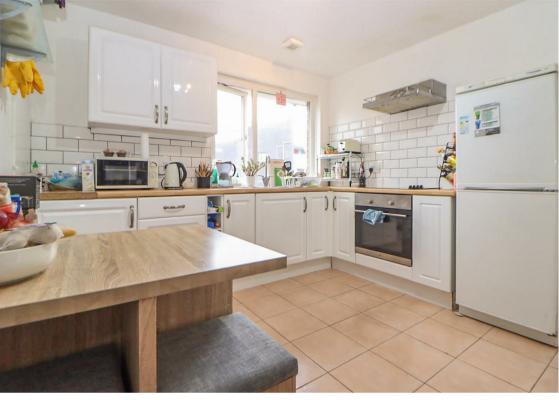

Internally the property briefly comprises; Entrance hallway with stairs to the first floor, three good-sized bedrooms, three piece shower room with partition wall to allow a second private WC, lounge, and breakfasting kitchen with fitted wall and floor units, integrated oven and hob and stair access to the rear garden. The property further benefits from gas central heating (boiler fitted December 2021) and double glazing.

www.janforsterestates.com

Lounge 16'0" x 11'3" (4.90 x 3.44)

Kitchen 11'6" x 9'4" (3.51 x 2.86)

Bedroom One 16'1" x 8'5" (4.91 x 2.59)

Bedroom Two 13'9" x 11'5" (4.21 x 3.50)

Bedroom Three 6'3" x 11'1" (1.92 x 3.39)