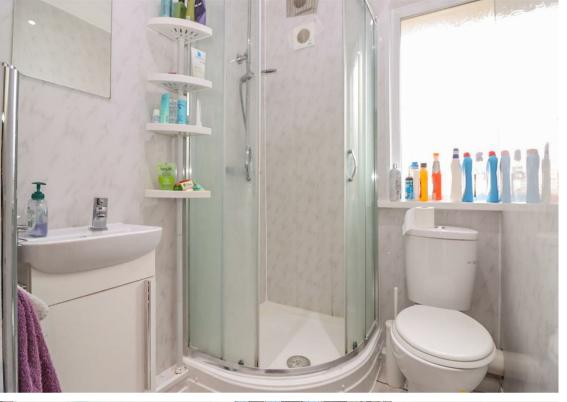

Internally the property briefly comprises; Entrance hallway with stairs to the first floor, three good-sized bedrooms, three piece shower room with partition wall to allow a second private WC, lounge, and breakfasting kitchen with fitted wall and floor units, integrated oven and hob and stair access to the rear garden. The property further benefits from gas central heating (boiler fitted December 2021) and double glazing.