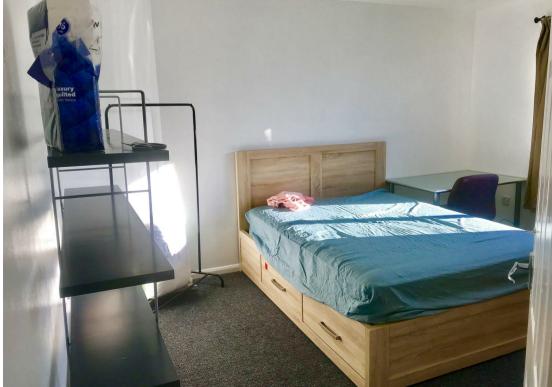

Internally the property briefly comprises; Entrance hallway with stairs to the first floor, three good-sized bedrooms, three piece shower room with partition wall to allow a second private WC, lounge, and breakfasting kitchen with fitted wall and floor units, integrated oven and hob and stair access to the rear garden. The property further benefits from gas central heating (boiler fitted December 2021) and double glazing.

www.janforsterestates.com

Lounge 16'0" x 11'3" (4.90 x 3.44)

Kitchen 11'6" x 9'4" (3.51 x 2.86)

Bedroom One 16'1" x 8'5" (4.91 x 2.59)

Bedroom Two 13'9" x 11'5" (4.21 x 3.50)

Bedroom Three 6'3" x 11'1" (1.92 x 3.39)