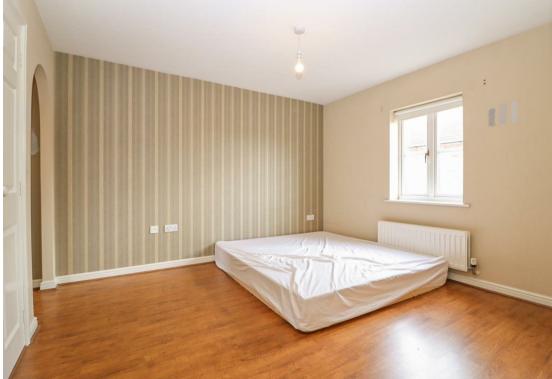

Off the first floor landing there are three bedrooms; two of which are doubles and boast built-in wardrobes and en suite facilities. To the second floor there are a further two double bedrooms, again with built-in wardrobes, and there is a three piece family bathroom with shower over the bath. The property further benefits from gas central heating and double glazing.

Double Garage 16'0" x 17'7" (4.88 x 5.38)

Kitchen 17'0" x 16'1" (5.20 x 4.92)

Utility Room 7'1" x 5'4" (2.16 x 1.63)

Bedroom One 11'5" x 11'3" (3.50 x 3.44)

Bedroom Two 12'1" x 10'5" (3.69 x 3.19)

Bedroom Three 11'4" x 11'3" (3.47 x 3.43)

Bedroom Four 12'0" x 10'6" (3.66 x 3.21)

Bedroom Five 7'6" x 6'11" (2.30 x 2.12)