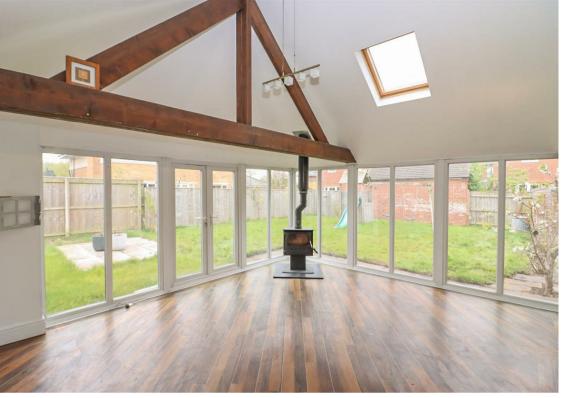

Internally the property briefly comprises to the ground floor:- entrance hallway with store and ground floor WC, lounge spanning the depth of the property with French doors onto the rear garden, fantastic breakfasting kitchen with floor and wall units, integrated oven and hob, breakfast bar and ample work surface space, leading through to the stunning sun room which offers garden access as well as internal access to the double garage.

## Tenure

The agent understands the property to be freehold. However, this should be confirmed with a licenced legal representative.

Council Tax band \*F\*

Lounge 19'2" x 11'3" (5.86 x 3.45)

Sun Room 18'0" x 14'8" (5.50 x 4.48)