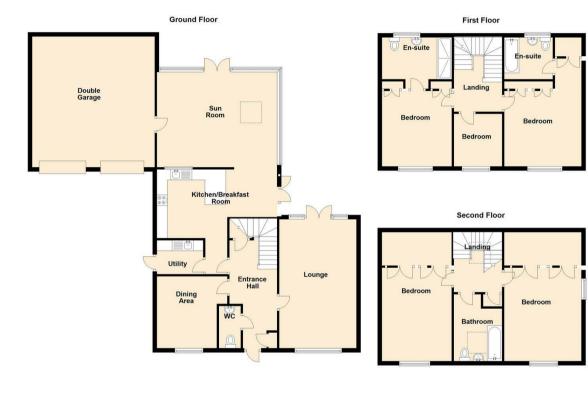

Internally the property briefly comprises to the ground floor:- entrance hallway with store and ground floor WC, lounge spanning the depth of the property with French doors onto the rear garden, fantastic breakfasting kitchen with floor and wall units, integrated oven and hob, breakfast bar and ample work surface space, leading through to the stunning sun room which offers garden access as well as internal access to the double garage.

Off the first floor landing there are three bedrooms; two of which are doubles and boast built-in wardrobes and en suite facilities. To the second floor there are a further two double bedrooms, again with built-in wardrobes, and there is a three piece family bathroom with shower over the bath. The property further benefits from gas central heating and double glazing.

## Tenure

The agent understands the property to be freehold. However, this should be confirmed with a licenced legal representative.

Council Tax band \*F\*

Lounge 19'2" x 11'3" (5.86 x 3.45)

Sun Room 18'0" x 14'8" (5.50 x 4.48)

Double Garage 16'0" x 17'7" (4.88 x 5.38)

Kitchen 17'0" x 16'1" (5.20 x 4.92)

Utility Room 7'1" x 5'4" (2.16 x 1.63)

Bedroom One 11'5" x 11'3" (3.50 x 3.44)

Bedroom Two 12'1" x 10'5" (3.69 x 3.19)

Bedroom Three 11'4" x 11'3" (3.47 x 3.43)

Bedroom Four 12'0" x 10'6" (3.66 x 3.21)

Bedroom Five 7'6" x 6'11" (2.30 x 2.12)