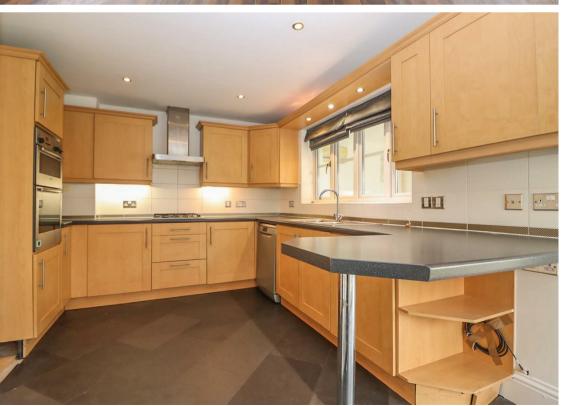

Internally the property briefly comprises to the ground floor:- entrance hallway with store and ground floor WC, lounge spanning the depth of the property with French doors onto the rear garden, fantastic breakfasting kitchen with floor and wall units, integrated oven and hob, breakfast bar and ample work surface space, leading through to the stunning sun room which offers garden access as well as internal access to the double garage.

Double Garage 16'0" x 17'7" (4.88 x 5.38)

Kitchen 17'0" x 16'1" (5.20 x 4.92)

Utility Room 7'1" x 5'4" (2.16 x 1.63)

Bedroom One 11'5" x 11'3" (3.50 x 3.44)

Bedroom Two 12'1" x 10'5" (3.69 x 3.19)

Bedroom Three 11'4" x 11'3" (3.47 x 3.43)