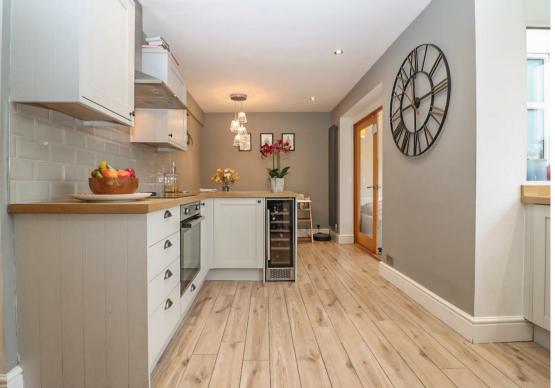

The kitchen, fitted with shaker style units, has a custom-built dining area which provides extra storage in addition to seating opening onto the snug which overlooks and gives access to the rear garden. The kitchen also has access to double garage which benefits from an electric garage door and an additional workshop area which gives you access to both the front and rear of the property.

Lounge 13'10" x 13'0" (4.22 x 3.98)

Kitchen Diner 8'0" x 20'6" (2.46 x 6.26)

Snug 9'6" x 9'2" (2.91 x 2.80)

Bedroom One 4.07 x 3.72

Bedroom Two 10'11" x 8'9" (3.34 x 2.67)

Bedroom Three 8'8" x 7'9" (2.65 x 2.37)