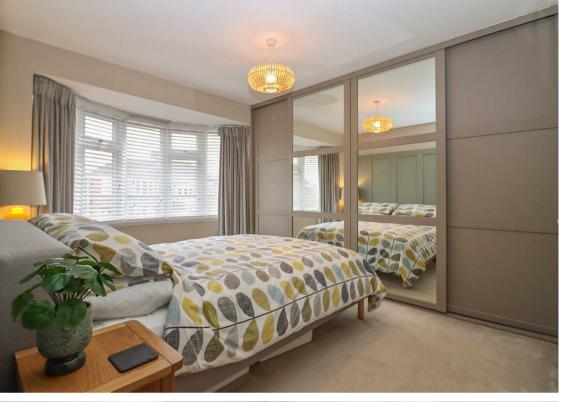

The property has been tastefully renovated by the current owners and this immaculately presented home should appeal to a vast range of buyers.

Upon entering the airy hallway you'll be greeted by the original 1954 porthole stained-glass window, giving you access to the lounge and kitchendiner. The property benefits from gas central heating and uPVC double glazing, with the addition of bay windows to both the lounge and main bedroom.

To the first floor the property boasts three generous sized bedrooms with the main bedroom benefiting from a walk in bay window and spacious fitted wardrobes. Additionally there is a modern bathroom with bath and overhead waterfall shower. The landing gives you access to the loft, which has been boarded with ladder access and fitted with lights for extra storage.