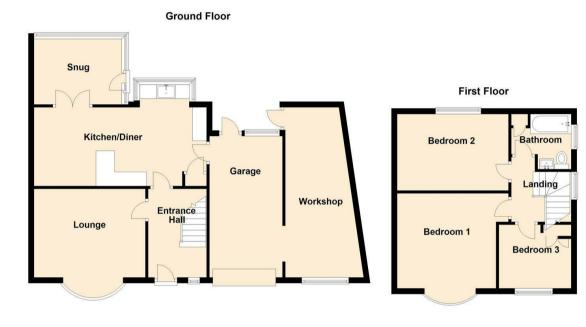

The kitchen, fitted with shaker style units, has a custom-built dining area which provides extra storage in addition to seating opening onto the snug which overlooks and gives access to the rear garden. The kitchen also has access to double garage which benefits from an electric garage door and an additional workshop area which gives you access to both the front and rear of the property.

To the first floor the property boasts three generous sized bedrooms with the main bedroom benefiting from a walk in bay window and spacious fitted wardrobes. Additionally there is a modern bathroom with bath and overhead waterfall shower. The landing gives you access to the loft, which has been boarded with ladder access and fitted with lights for extra storage.

Lounge 13'10" x 13'0" (4.22 x 3.98)

Kitchen Diner 8'0" x 20'6" (2.46 x 6.26)

Snug 9'6" x 9'2" (2.91 x 2.80)

Bedroom One 4.07 x 3.72

Bedroom Two 10'11" x 8'9" (3.34 x 2.67)

Bedroom Three 8'8" x 7'9" (2.65 x 2.37)