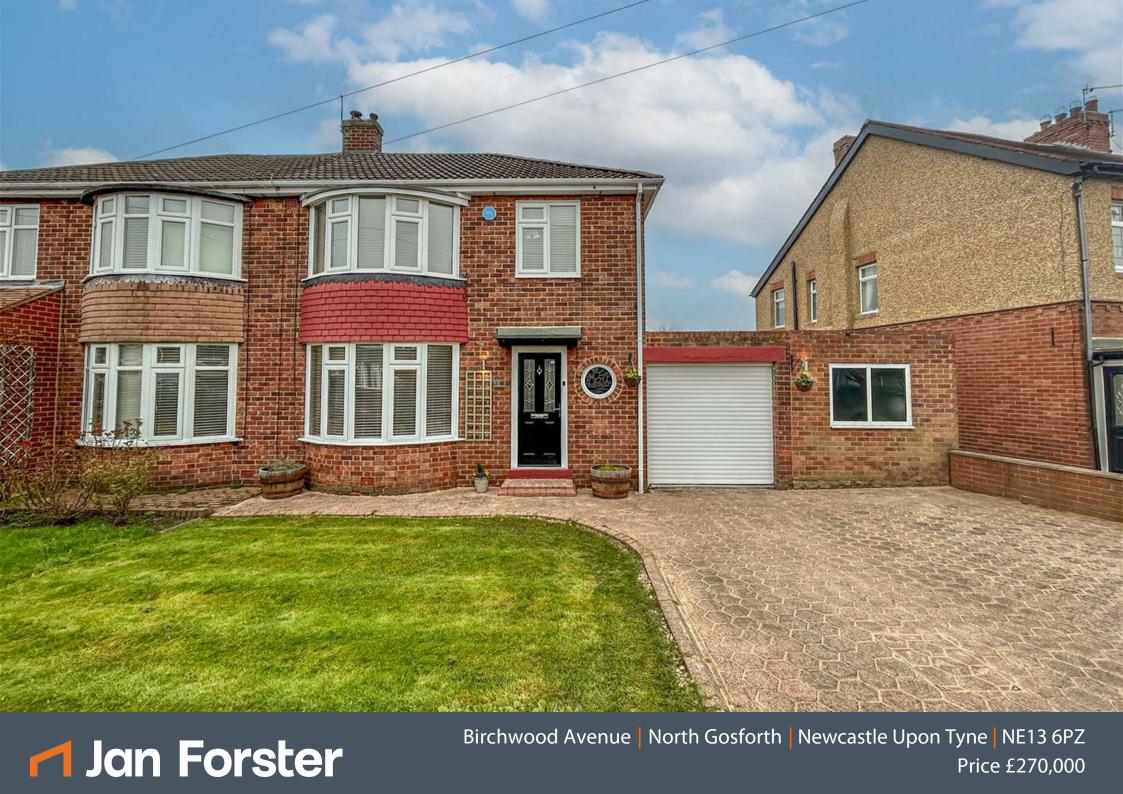

- IMMACULATE THROUGHOUT 
  Three Bedrooms
- 1950's style Semi Detached
- Snug
- **Fully Refurbished**
- Freehold

- Garage & Workshop
- Kitchen Diner
- Double Drive
- Council Tax Band \*C\*

## FULLY REFURBISHED & RECONFIGURED | GARAGE WITH WORKSHOP | SUBSTANTIAL REAR GARDEN

Jan Forster Estates are delighted to welcome to the market this beautiful three bedroom semi-detached home, situated in North Gosforth on the ever desirable Woodlands Park.

The property has been tastefully renovated by the current owners and this immaculately presented home should appeal to a vast range of buyers.

Upon entering the airy hallway you'll be greeted by the original 1954 porthole stained-glass window, giving you access to the lounge and kitchendiner. The property benefits from gas central heating and uPVC double glazing, with the addition of bay windows to both the lounge and main bedroom.