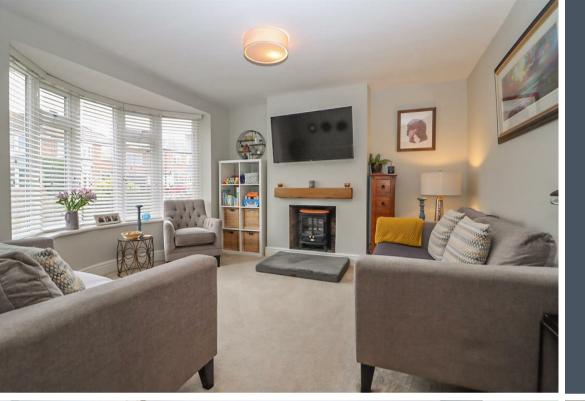

The property has been tastefully renovated by the current owners and this immaculately presented home should appeal to a vast range of buyers.

Upon entering the airy hallway you'll be greeted by the original 1954 porthole stained-glass window, giving you access to the lounge and kitchendiner. The property benefits from gas central heating and uPVC double glazing, with the addition of bay windows to both the lounge and main bedroom.

Lounge 13'10" x 13'0" (4.22 x 3.98)

Kitchen Diner 8'0" x 20'6" (2.46 x 6.26)

Snug 9'6" x 9'2" (2.91 x 2.80)

Bedroom One 4.07 x 3.72

Bedroom Two 10'11" x 8'9" (3.34 x 2.67)

Bedroom Three 8'8" x 7'9" (2.65 x 2.37)