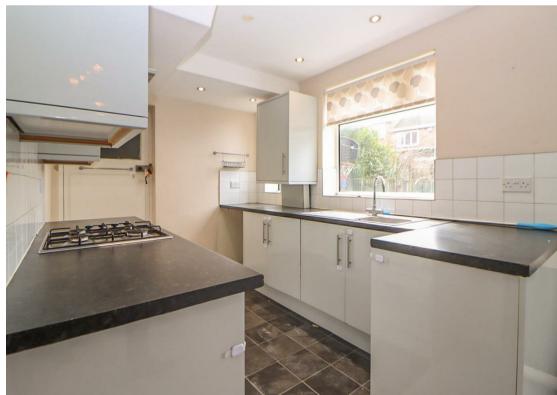

Briefly comprising:- spacious entrance hallway, bright and airy lounge with bay window and 21ft kitchen diner with floor and wall units and access to both the home office space and the rear garden. Off the split level landing to the first floor, there are three generous bedrooms, and the family bathroom with separate WC

www.janforsterestates.com

Lounge 11'8" x 14'2" (3.56 x 4.32)

Kitchen Dining Room 15'3" x 21'1" (4.66 x 6.45)

Bedroom One 15'9" x 10'2" (4.81 x 3.11)

Bedroom Two 14'5" x 10'6" (4.40 x 3.22)

Bedroom Three 7'10" x 9'3" (2.40 x 2.83)