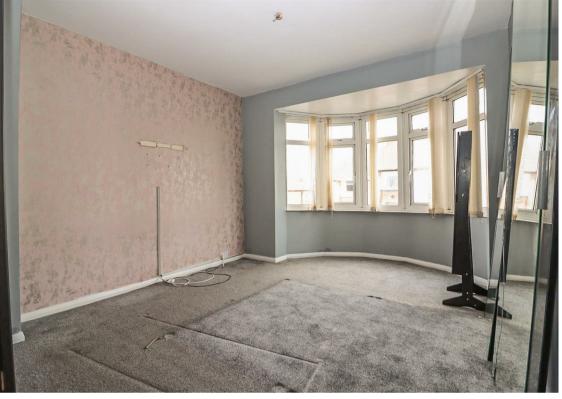

Briefly comprising:- spacious entrance hallway, bright and airy lounge with bay window and 21ft kitchen diner with floor and wall units and access to both the home office space and the rear garden. Off the split level landing to the first floor, there are three generous bedrooms, and the family bathroom with separate WC

www.janforsterestates.com

Lounge 11'8" x 14'2" (3.56 x 4.32)

Kitchen Dining Room 15'3" x 21'1" (4.66 x 6.45)

Bedroom One 15'9" x 10'2" (4.81 x 3.11)

Bedroom Two 14'5" x 10'6" (4.40 x 3.22)

Bedroom Three 7'10" x 9'3" (2.40 x 2.83)