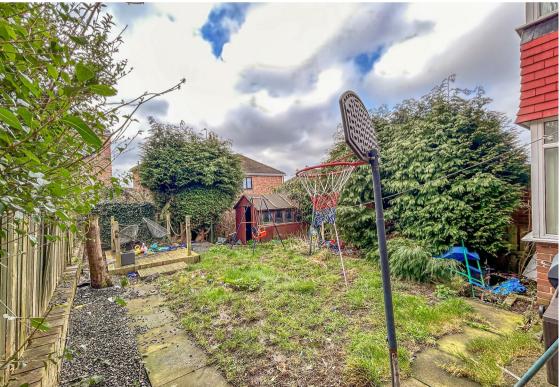

Externally to the front, there is a drive offering off-street parking leading to the storage with garage door. To the rear, there is a well stocked West-facing garden; ideal for entertaining during those warm summer nights.