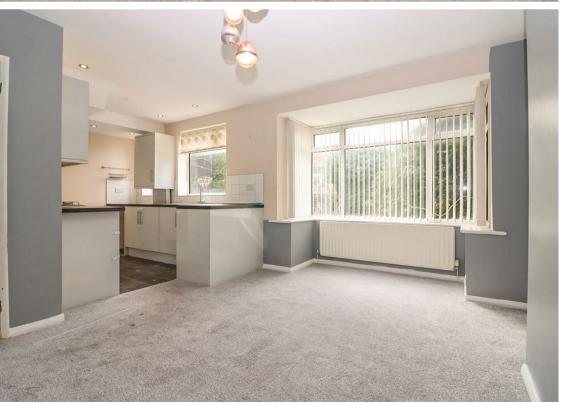

Briefly comprising:- spacious entrance hallway, bright and airy lounge with bay window and 21ft kitchen diner with floor and wall units and access to both the home office space and the rear garden. Off the split level landing to the first floor, there are three generous bedrooms, and the family bathroom with separate WC

www.janforsterestates.com

Lounge 11'8" x 14'2" (3.56 x 4.32)

Kitchen Dining Room 15'3" x 21'1" (4.66 x 6.45)

Bedroom One 15'9" x 10'2" (4.81 x 3.11)

Bedroom Two 14'5" x 10'6" (4.40 x 3.22)

Bedroom Three 7'10" x 9'3" (2.40 x 2.83)