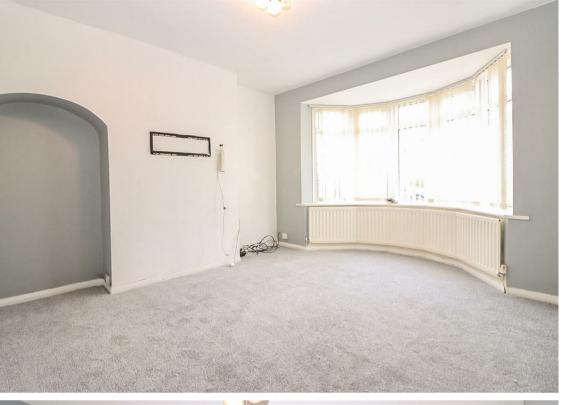

Briefly comprising:- spacious entrance hallway, bright and airy lounge with bay window and 21ft kitchen diner with floor and wall units and access to both the home office space and the rear garden. Off the split level landing to the first floor, there are three generous bedrooms, and the family bathroom with separate WC

www.janforsterestates.com

Lounge 11'8" x 14'2" (3.56 x 4.32)

Kitchen Dining Room 15'3" x 21'1" (4.66 x 6.45)

Bedroom One 15'9" x 10'2" (4.81 x 3.11)

Bedroom Two 14'5" x 10'6" (4.40 x 3.22)

Bedroom Three 7'10" x 9'3" (2.40 x 2.83)