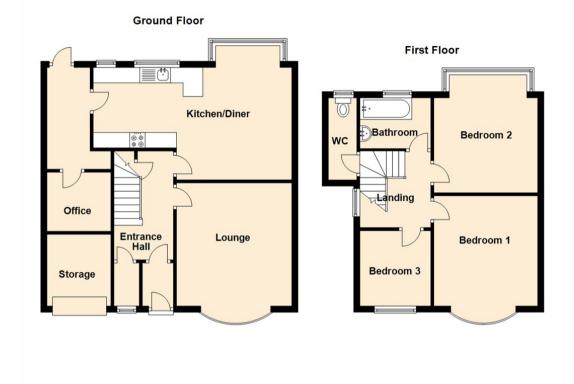

Briefly comprising:- spacious entrance hallway, bright and airy lounge with bay window and 21ft kitchen diner with floor and wall units and access to both the home office space and the rear garden. Off the split level landing to the first floor, there are three generous bedrooms, and the family bathroom with separate WC

www.janforsterestates.com

Lounge 11'8" x 14'2" (3.56 x 4.32)

Kitchen Dining Room 15'3" x 21'1" (4.66 x 6.45)

Bedroom One 15'9" x 10'2" (4.81 x 3.11)

Bedroom Two 14'5" x 10'6" (4.40 x 3.22)

Bedroom Three 7'10" x 9'3" (2.40 x 2.83)