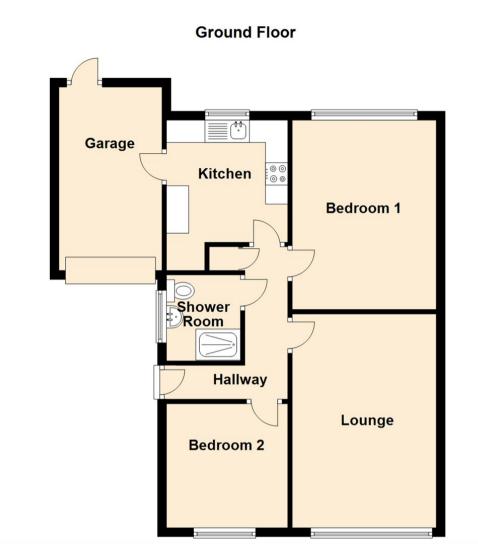

## TWO DOUBLE BEDROOMS | NO ONWARD CHAIN | SEMI DETACHED BUNGALOW

Jan Forster Estates are delighted to present to the market this two double bedroom semi detached bungalow located in a popular residential cul-de-sac on Ottercap Close in Dumpling Hall.

The property is in great location, close to excellent transport links and local amenities and is within easy reach of shops and restaurants in Newcastle City Centre and The Metrocentre.

Briefly comprising; entrance hallway with store, lounge with a South-facing aspect and floor to ceiling windows allowing light to flood in, two double bedrooms; the main with fitted wardrobes, shower room with walk in shower, and a kitchen with floor and wall units, integrated oven and hob and access to the garage.

Lounge 10'7" x 17'5" (3.24 x 5.32) Kitchen 9'8" x 9'2" (2.96 x 2.80)

Bedroom One 10'7" x 12'1" (3.24 x 3.70)

Bedroom Two 8'11" x 8'11" (2.74 x 2.72)

| Gosforth                   | 0191 236 2070 |
|----------------------------|---------------|
| Newcastle                  | 0191 284 4050 |
| High Heaton                | 0191 270 1122 |
| Tynemouth                  | 0191 257 2000 |
| Low Fell                   | 0191 487 0800 |
| Property Management Centre | 0191 236 2680 |