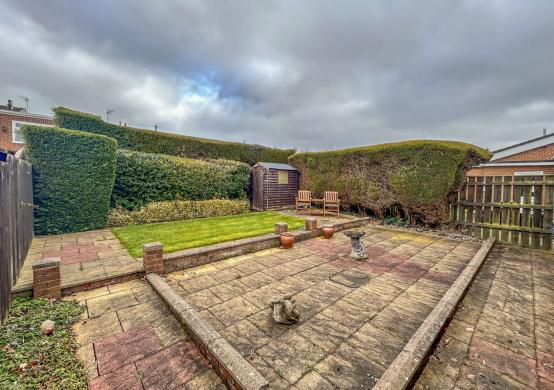

Externally there is a drive offering off street parking for multiple vehicles leading to the garage and a small lawned area to the front. To the rear there is a charming garden with a generous patio area; ideal for alfresco entertaining.