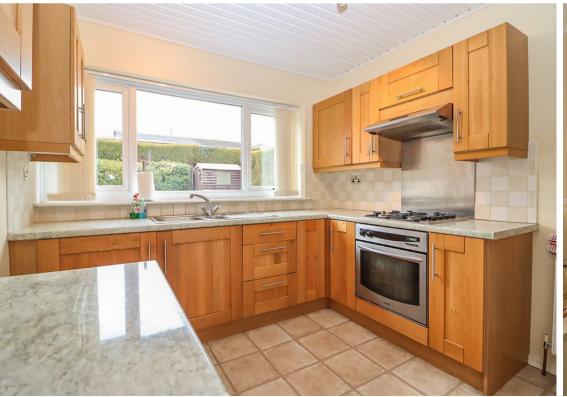

The property is in great location, close to excellent transport links and local amenities and is within easy reach of shops and restaurants in Newcastle City Centre and The Metrocentre.

Briefly comprising; entrance hallway with store, lounge with a South-facing aspect and floor to ceiling windows allowing light to flood in, two double bedrooms; the main with fitted wardrobes, shower room with walk in shower, and a kitchen with floor and wall units, integrated oven and hob and access to the garage.

Lounge 10'7" x 17'5" (3.24 x 5.32) Kitchen 9'8" x 9'2" (2.96 x 2.80)

Bedroom One 10'7" x 12'1" (3.24 x 3.70)

Bedroom Two 8'11" x 8'11" (2.74 x 2.72)

| Gosforth                   | 0191 236 2070 |
|----------------------------|---------------|
| Newcastle                  | 0191 284 4050 |
| High Heaton                | 0191 270 1122 |
| Tynemouth                  | 0191 257 2000 |
| Low Fell                   | 0191 487 0800 |
| Property Management Centre | 0191 236 2680 |