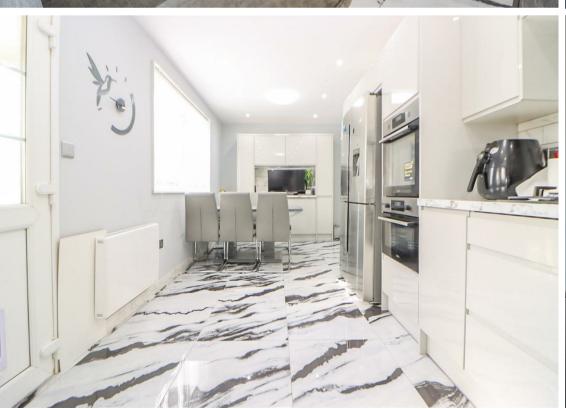

Internally the property briefly comprises:- spacious hallway with store, lounge with double doors onto the 20ft kitchen diner with floor and wall units, some integrated appliances as well as under floor heating and garden access. Off the landing to the first floor there are three good-sized bedrooms and a three piece family shower room.

www.janforsterestates.com

Lounge 13'10" x 12'1" (4.22 x 3.69)

Kitchen Diner 8'6" x 20'11" (2.61 x 6.39)

Bedroom One 13'5" x 12'2" (4.10 x 3.71)

Bedroom Two 13'5" x 8'7" (4.10 x 2.63)

Bedroom Three 9'1" x 6'7" (2.79 x 2.02)