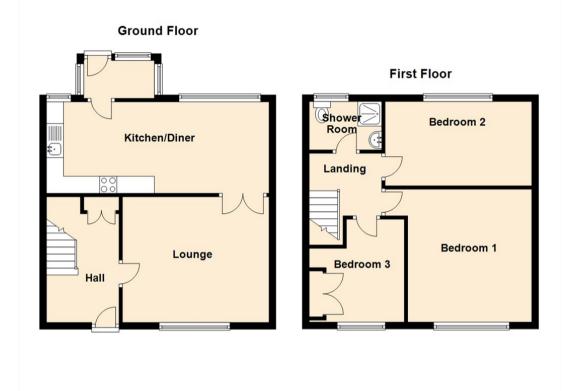

Internally the property briefly comprises:- spacious hallway with store, lounge with double doors onto the 20ft kitchen diner with floor and wall units, some integrated appliances as well as under floor heating and garden access. Off the landing to the first floor there are three good-sized bedrooms and a three piece family shower room.

www.janforsterestates.com

Lounge 13'10" x 12'1" (4.22 x 3.69)

Kitchen Diner 8'6" x 20'11" (2.61 x 6.39)

Bedroom One 13'5" x 12'2" (4.10 x 3.71)

Bedroom Two 13'5" x 8'7" (4.10 x 2.63)

Bedroom Three 9'1" x 6'7" (2.79 x 2.02)