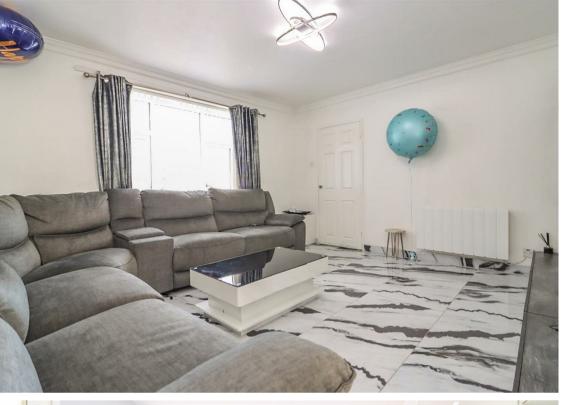

Internally the property briefly comprises:- spacious hallway with store, lounge with double doors onto the 20ft kitchen diner with floor and wall units, some integrated appliances as well as under floor heating and garden access. Off the landing to the first floor there are three good-sized bedrooms and a three piece family shower room.

www.janforsterestates.com

Lounge 13'10" x 12'1" (4.22 x 3.69)

Kitchen Diner 8'6" x 20'11" (2.61 x 6.39)

Bedroom One 13'5" x 12'2" (4.10 x 3.71)

Bedroom Two 13'5" x 8'7" (4.10 x 2.63)

Bedroom Three 9'1" x 6'7" (2.79 x 2.02)