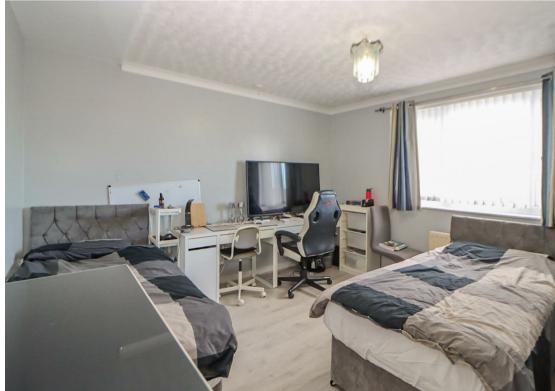

Internally the property briefly comprises:- spacious hallway with store, lounge with double doors onto the 20ft kitchen diner with floor and wall units, some integrated appliances as well as under floor heating and garden access. Off the landing to the first floor there are three good-sized bedrooms and a three piece family shower room.

www.janforsterestates.com

Lounge 13'10" x 12'1" (4.22 x 3.69)

Kitchen Diner 8'6" x 20'11" (2.61 x 6.39)

Bedroom One 13'5" x 12'2" (4.10 x 3.71)

Bedroom Two 13'5" x 8'7" (4.10 x 2.63)

Bedroom Three 9'1" x 6'7" (2.79 x 2.02)