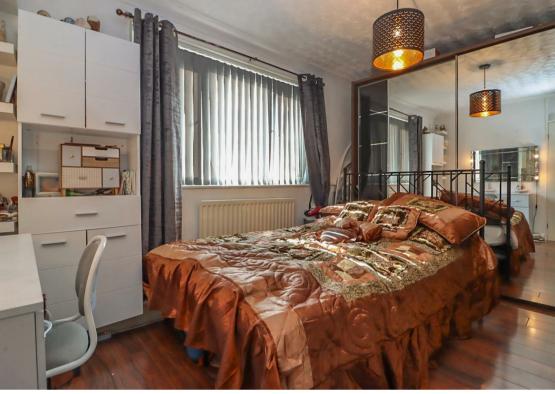

Internally the property briefly comprises:- spacious hallway with store, lounge with double doors onto the 20ft kitchen diner with floor and wall units, some integrated appliances as well as under floor heating and garden access. Off the landing to the first floor there are three good-sized bedrooms and a three piece family shower room.