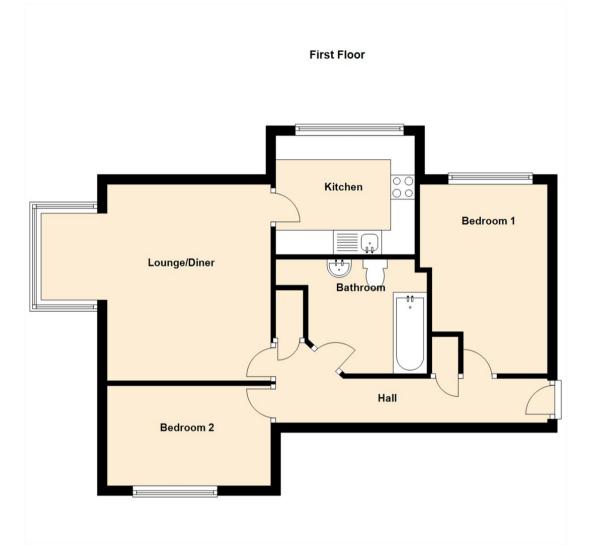

Internally the property briefly comprises; bright and airy lounge with box bay window, modern kitchen with fitted units, two bedrooms, a family bathroom with shower over the bath and storage off the hallway. Further benefits include gas central heating and double glazing.

Lounge 15'9" x 13'9" (4.81 x 4.20)

Kitchen 8'6" x 8'2" (2.60 x 2.49)

Bedroom One 12'11" x 8'7" (3.95 x 2.64)

Bedroom Two 10'11" x 6'9" (3.34 x 2.08)

| Gosforth                   | 0191 236 2070 |
|----------------------------|---------------|
| Newcastle                  | 0191 284 4050 |
| High Heaton                | 0191 270 1122 |
| Tynemouth                  | 0191 257 2000 |
| Low Fell                   | 0191 487 0800 |
| Property Management Centre | 0191 236 2680 |