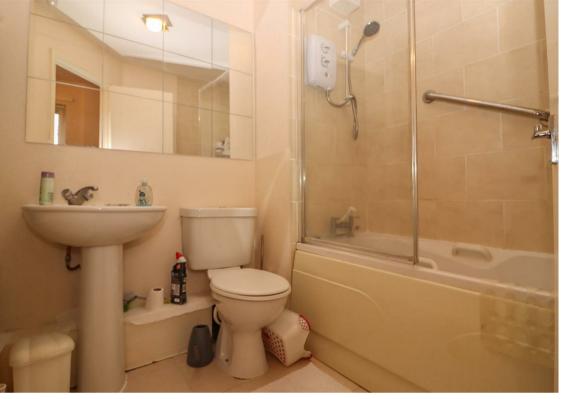

Internally the property briefly comprises; bright and airy lounge with box bay window, modern kitchen with fitted units, two bedrooms, a family bathroom with shower over the bath and storage off the hallway. Further benefits include gas central heating and double glazing.