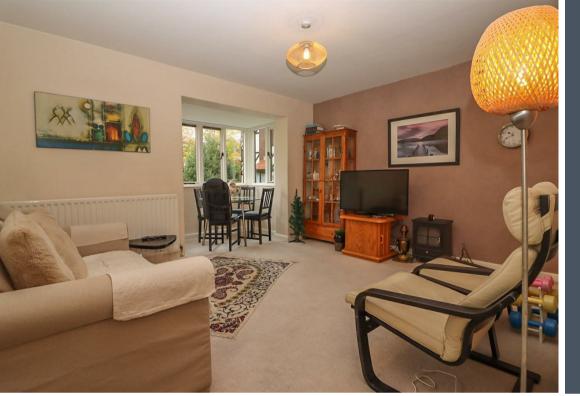

Internally the property briefly comprises; bright and airy lounge with box bay window, modern kitchen with fitted units, two bedrooms, a family bathroom with shower over the bath and storage off the hallway. Further benefits include gas central heating and double glazing.

Lounge 15'9" x 13'9" (4.81 x 4.20)

Kitchen 8'6" x 8'2" (2.60 x 2.49)

Bedroom One 12'11" x 8'7" (3.95 x 2.64)

Bedroom Two 10'11" x 6'9" (3.34 x 2.08)

| Gosforth                   | 0191 236 2070 |
|----------------------------|---------------|
| Newcastle                  | 0191 284 4050 |
| High Heaton                | 0191 270 1122 |
| Tynemouth                  | 0191 257 2000 |
| Low Fell                   | 0191 487 0800 |
| Property Management Centre | 0191 236 2680 |