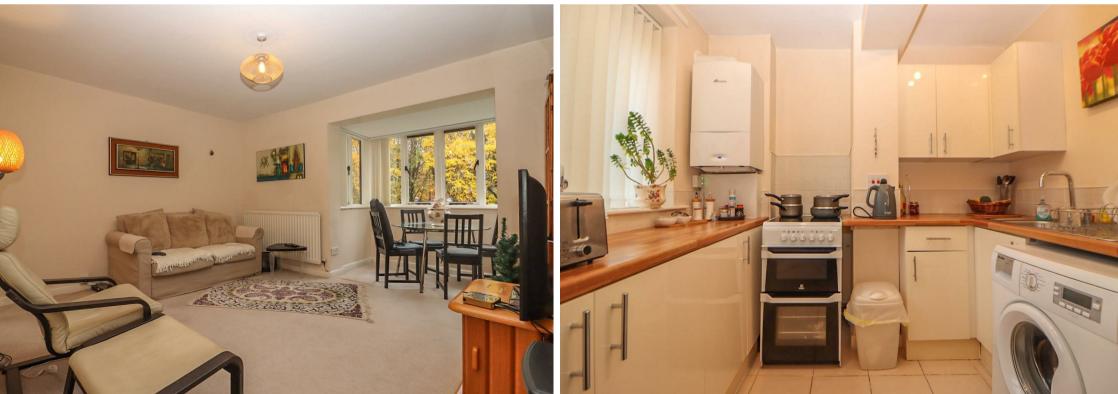

Internally the property briefly comprises; bright and airy lounge with box bay window, modern kitchen with fitted units, two bedrooms, a family bathroom with shower over the bath and storage off the hallway. Further benefits include gas central heating and double glazing.

Lounge 15'9" x 13'9" (4.81 x 4.20)

Kitchen 8'6" x 8'2" (2.60 x 2.49)

Bedroom One 12'11" x 8'7" (3.95 x 2.64)

Bedroom Two 10'11" x 6'9" (3.34 x 2.08)

| Gosforth                   | 0191 236 2070 |
|----------------------------|---------------|
| Newcastle                  | 0191 284 4050 |
| High Heaton                | 0191 270 1122 |
| Tynemouth                  | 0191 257 2000 |
| Low Fell                   | 0191 487 0800 |
| Property Management Centre | 0191 236 2680 |