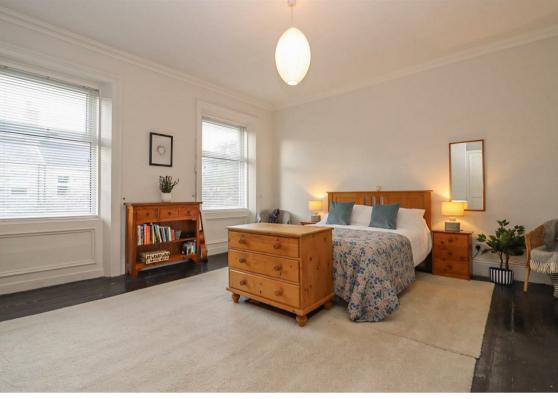

Off the landing to the first floor, there is the family four piece bathroom with stand alone shower and two double bedrooms; bedroom one spanning the width of the property, with built-in wardrobes. To the second floor, there are a further two double bedrooms with eves storage.

Lounge 12'5" x 16'2" (3.81 x 4.94)

Dining Room 15'9" x 13'1" (4.82 x 4.00)

Kitchen 8'1" x 10'0" (2.48 x 3.05)

Bedroom One 16'9" x 15'8" (5.13 x 4.78)

Bedroom Two 15'7" x 9'1" (4.75 x 2.77)

Bedroom Three 15'7" x 10'4" (4.77 x 3.17)