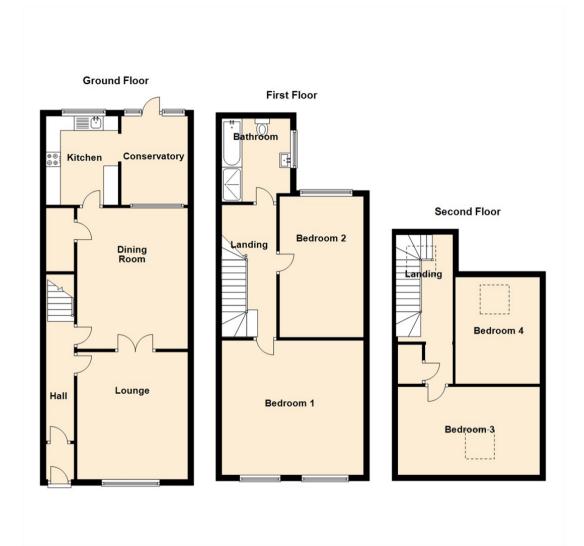

The home is a stone's throw from Gosforth High Street with an abundance of shops, cafes, and Gosforth Central Park as well as offering a variety of transport links on the doorstep.

The property briefly comprises:- entrance vestibule, hallway, lounge double doors opening onto the dining area with under stair store, and kitchen leading to the conservatory that opens onto the rear yard.

Off the landing to the first floor, there is the family four piece bathroom with stand alone shower and two double bedrooms; bedroom one spanning the width of the property, with built-in wardrobes. To the second floor, there are a further two double bedrooms with eves storage.

Externally there is a West facing garden to the front and a small yard to the rear with access from the lane.

For more information and to book a viewing please call our Gosforth team on 0191 236 2070.

Lounge 12'5" x 16'2" (3.81 x 4.94)

Dining Room 15'9" x 13'1" (4.82 x 4.00)

Kitchen 8'1" x 10'0" (2.48 x 3.05)

Bedroom One 16'9" x 15'8" (5.13 x 4.78)

Bedroom Two 15'7" x 9'1" (4.75 x 2.77)

Bedroom Three 15'7" x 10'4" (4.77 x 3.17)

Bedroom Four 12'2" x 9'2" (3.72 x 2.81)

 Gosforth
 0191 236 2070

 Newcastle
 0191 284 4050

 High Heaton
 0191 270 1122

 Tynemouth
 0191 257 2000

 Low Fell
 0191 487 0800

 Property Management Centre
 0191 236 2680