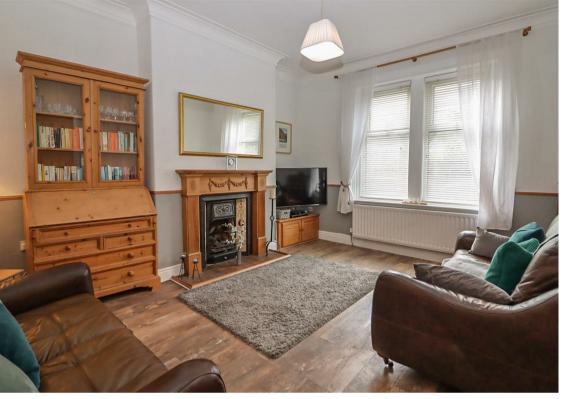

The home is a stone's throw from Gosforth High Street with an abundance of shops, cafes, and Gosforth Central Park as well as offering a variety of transport links on the doorstep.

The property briefly comprises:- entrance vestibule, hallway, lounge double doors opening onto the dining area with under stair store, and kitchen leading to the conservatory that opens onto the rear yard.

Lounge 12'5" x 16'2" (3.81 x 4.94)

Dining Room 15'9" x 13'1" (4.82 x 4.00)

Kitchen 8'1" x 10'0" (2.48 x 3.05)

Bedroom One 16'9" x 15'8" (5.13 x 4.78)

Bedroom Two 15'7" x 9'1" (4.75 x 2.77)

Bedroom Three 15'7" x 10'4" (4.77 x 3.17)