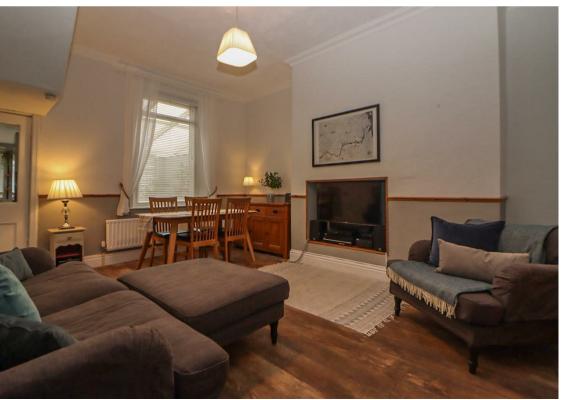

The home is a stone's throw from Gosforth High Street with an abundance of shops, cafes, and Gosforth Central Park as well as offering a variety of transport links on the doorstep.

The property briefly comprises:- entrance vestibule, hallway, lounge double doors opening onto the dining area with under stair store, and kitchen leading to the conservatory that opens onto the rear yard.

Lounge 12'5" x 16'2" (3.81 x 4.94)

Dining Room 15'9" x 13'1" (4.82 x 4.00)

Kitchen 8'1" x 10'0" (2.48 x 3.05)

Bedroom One 16'9" x 15'8" (5.13 x 4.78)

Bedroom Two 15'7" x 9'1" (4.75 x 2.77)

Bedroom Three 15'7" x 10'4" (4.77 x 3.17)