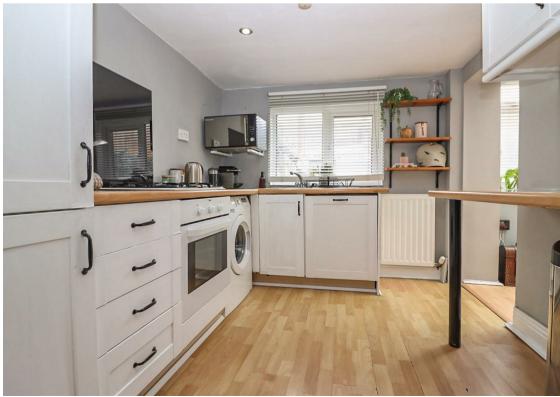

The home is a stone's throw from Gosforth High Street with an abundance of shops, cafes, and Gosforth Central Park as well as offering a variety of transport links on the doorstep.

The property briefly comprises:- entrance vestibule, hallway, lounge double doors opening onto the dining area with under stair store, and kitchen leading to the conservatory that opens onto the rear yard.

Lounge 12'5" x 16'2" (3.81 x 4.94)

Dining Room 15'9" x 13'1" (4.82 x 4.00)

Kitchen 8'1" x 10'0" (2.48 x 3.05)

Bedroom One 16'9" x 15'8" (5.13 x 4.78)

Bedroom Two 15'7" x 9'1" (4.75 x 2.77)

Bedroom Three 15'7" x 10'4" (4.77 x 3.17)