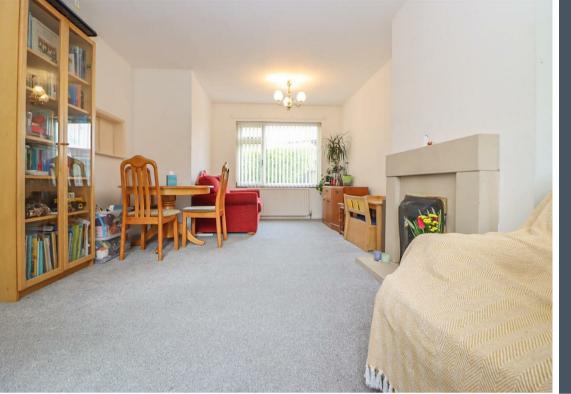

Internally the property briefly comprises:- entrance hallway, lounge diner spanning the depth of the property and the recently installed kitchen with floor and wall units along with access to the rear garden.

## Tenure

The agent understands the property to be freehold. However, this should be confirmed with a licenced legal representative

Council Tax band \*A\*.

Lounge 20'8" x 11'5" (6.30 x 3.50) Kitchen 10'5" x 6'6" (3.20 x 2.00)