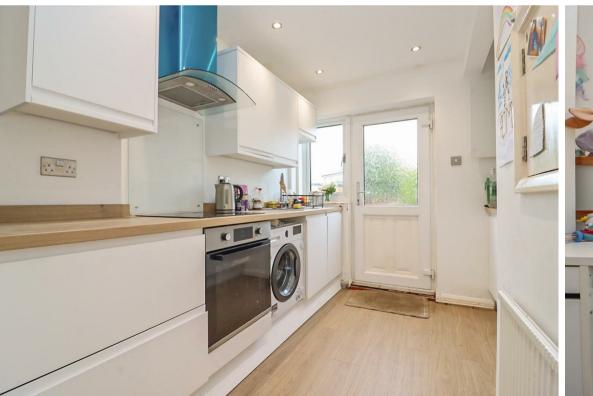

Internally the property briefly comprises:- entrance hallway, lounge diner spanning the depth of the property and the recently installed kitchen with floor and wall units along with access to the rear garden.

## Tenure

The agent understands the property to be freehold. However, this should be confirmed with a licenced legal representative

Council Tax band \*A\*.

Lounge 20'8" x 11'5" (6.30 x 3.50) Kitchen 10'5" x 6'6" (3.20 x 2.00)