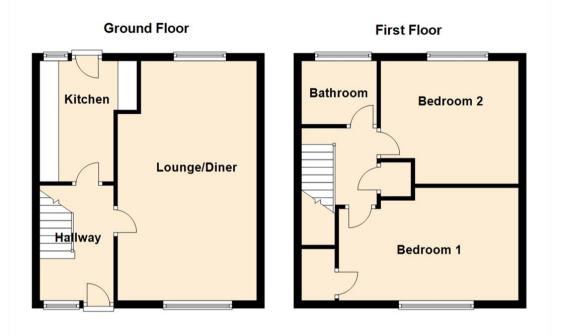

Internally the property briefly comprises:- entrance hallway, lounge diner spanning the depth of the property and the recently installed kitchen with floor and wall units along with access to the rear garden.

Off the landing to the first floor there are two double bedrooms, bedroom one with over the stair store and the family three piece bathroom with shower over the bath.

Externally there are private gardens to both the front and rear and on street parking.

## Tenure

The agent understands the property to be freehold. However, this should be confirmed with a licenced legal representative

Council Tax band \*A\*.

Lounge 20'8" x 11'5" (6.30 x 3.50) Kitchen 10'5" x 6'6" (3.20 x 2.00)

Bedroom One 9'10" x 14'5" (3.00 x 4.41)

Bedroom Two 10'5" x 11'5" (3.20 x 3.50)