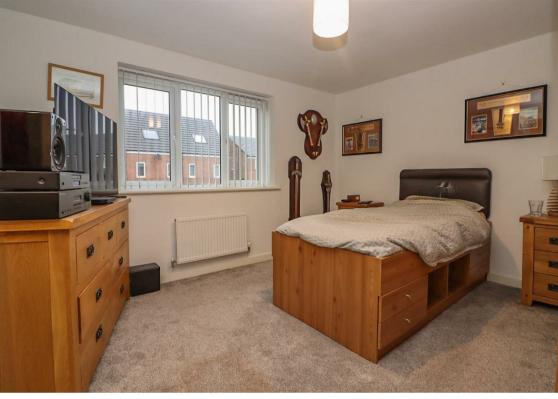

Briefly comprising entrance hallway with ground floor WC, spacious lounge, full length kitchen diner with integrated appliances and French doors to the rear garden and there is also a handy utility area. Off the landing to the first floor there are three generous bedrooms; the main with en suite shower room. There is also the three piece family bathroom.

Lounge 12'11" x 12'2" (3.94 x 3.73)

Kitchen 18'0" x 9'3" (5.51 x 2.84)

Bedroom One 12'11" x 10'8" (3.94 x 3.27)

Bedroom Two 9'6" x 9'6" (2.90 x 2.90)

Bedroom Three 9'6" x 8'3" (2.90 x 2.53)

Gosforth 0191 236 2070 **Newcastle** 0191 284 4050 **High Heaton** 0191 270 1122 **Tynemouth** 0191 257 2000 Low Fell 0191 487 0800 **Property Management Centre** 0191 236 2680