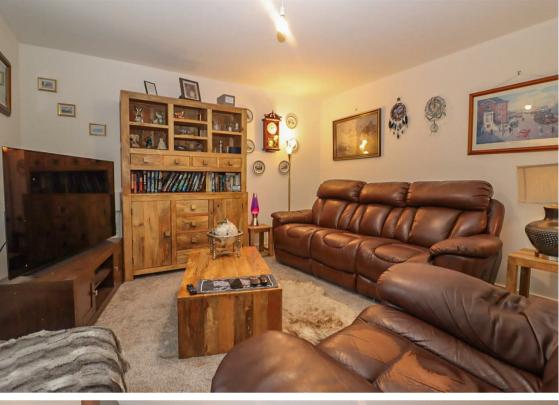

Briefly comprising entrance hallway with ground floor WC, spacious lounge, full length kitchen diner with integrated appliances and French doors to the rear garden and there is also a handy utility area. Off the landing to the first floor there are three generous bedrooms; the main with en suite shower room. There is also the three piece family bathroom.

Lounge 12'11" x 12'2" (3.94 x 3.73)

Kitchen 18'0" x 9'3" (5.51 x 2.84)

Bedroom One 12'11" x 10'8" (3.94 x 3.27)

Bedroom Two 9'6" x 9'6" (2.90 x 2.90)

Bedroom Three 9'6" x 8'3" (2.90 x 2.53)

Gosforth 0191 236 2070 **Newcastle** 0191 284 4050 **High Heaton** 0191 270 1122 **Tynemouth** 0191 257 2000 Low Fell 0191 487 0800 **Property Management Centre** 0191 236 2680