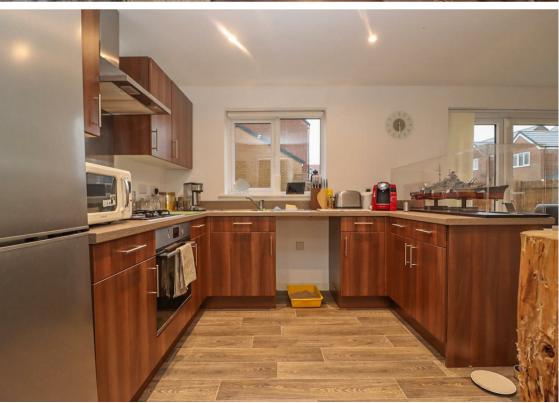

Briefly comprising entrance hallway with ground floor WC, spacious lounge, full length kitchen diner with integrated appliances and French doors to the rear garden and there is also a handy utility area. Off the landing to the first floor there are three generous bedrooms; the main with en suite shower room. There is also the three piece family bathroom.

Lounge 12'11" x 12'2" (3.94 x 3.73)

Kitchen 18'0" x 9'3" (5.51 x 2.84)

Bedroom One 12'11" x 10'8" (3.94 x 3.27)

Bedroom Two 9'6" x 9'6" (2.90 x 2.90)

Bedroom Three 9'6" x 8'3" (2.90 x 2.53)

Gosforth 0191 236 2070 **Newcastle** 0191 284 4050 **High Heaton** 0191 270 1122 **Tynemouth** 0191 257 2000 Low Fell 0191 487 0800 **Property Management Centre** 0191 236 2680