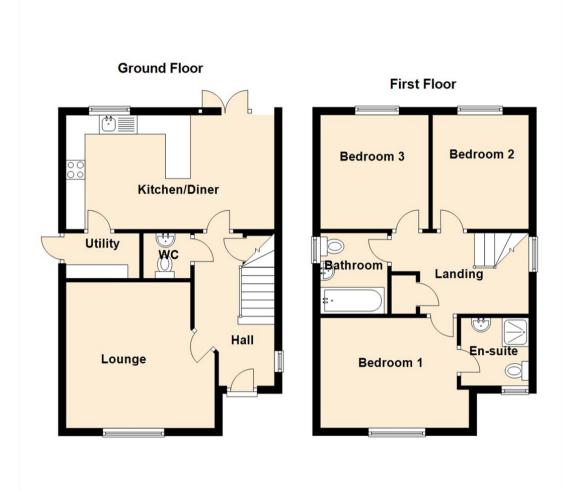

Briefly comprising entrance hallway with ground floor WC, spacious lounge, full length kitchen diner with integrated appliances and French doors to the rear garden and there is also a handy utility area. Off the landing to the first floor there are three generous bedrooms; the main with en suite shower room. There is also the three piece family bathroom.

Lounge 12'11" x 12'2" (3.94 x 3.73)

Kitchen 18'0" x 9'3" (5.51 x 2.84)

Bedroom One 12'11" x 10'8" (3.94 x 3.27)

Bedroom Two 9'6" x 9'6" (2.90 x 2.90)

Bedroom Three 9'6" x 8'3" (2.90 x 2.53)

Gosforth 0191 236 2070 **Newcastle** 0191 284 4050 **High Heaton** 0191 270 1122 **Tynemouth** 0191 257 2000 Low Fell 0191 487 0800 **Property Management Centre** 0191 236 2680