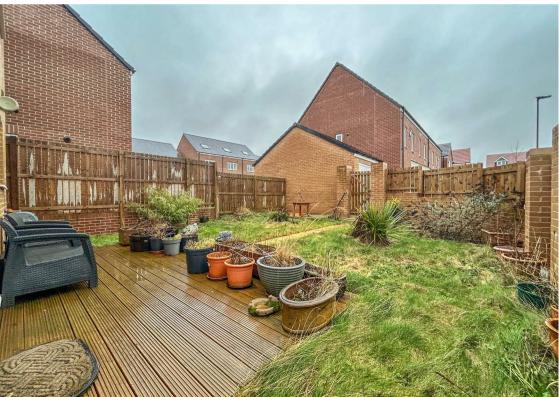

Externally there is a drive offering off street parking leading to the detached garage. To the rear there is a substantial South facing rear garden with patio area; an ideal space for relaxing or alfresco entertaining.