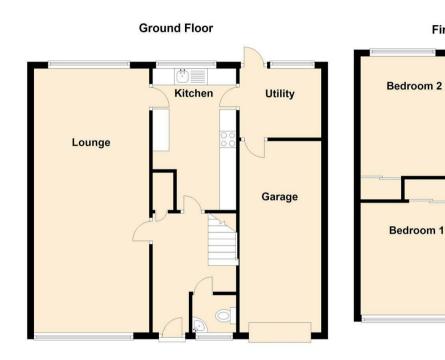

Council Tax band \*C\*

Lounge 11'2" x 25'11" (3.41 x 7.92) Kitchen 13'8" x 8'0" (4.19 x 2.46) Bedroom One 10'11" x 10'6" (3.33 x 3.22) Bedroom Two 10'5" x 12'0" (3.18 x 3.66) Bedroom Three 8'9" x 8'0" (2.68 x 2.45)

First Floor

0.0

Bathroom

Landing

**Bedroom 3**