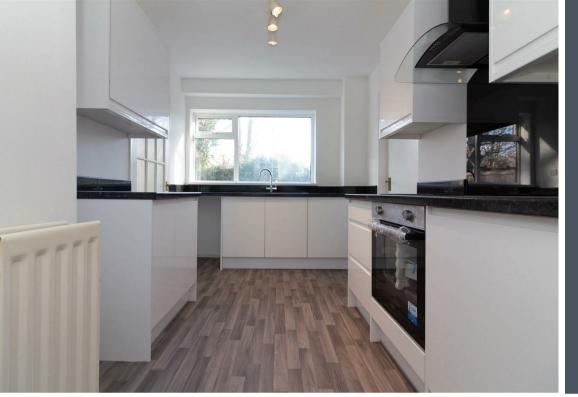

The quiet leafy estate offers a wealth of local amenities including shops, post office, parks, and schools with further amenities in Gosforth and Newcastle, easily accessible via bus and road links.

The property has been updated by the current owners and is very much ready to move into. Briefly comprising to the ground floor:entrance hall with storage and ground floor WC, bright and airy dual aspect lounge, kitchen with fitted wall and floor units, utility room and garage access. Off the landing, to the first floor, there are three generous bedrooms, all of which with built-in storage, and there is a modern three piece family bathroom WC with a shower over the bath.

Council Tax band \*C\*

Lounge 11'2" x 25'11" (3.41 x 7.92) Kitchen 13'8" x 8'0" (4.19 x 2.46) Bedroom One 10'11" x 10'6" (3.33 x 3.22) Bedroom Two 10'5" x 12'0" (3.18 x 3.66) Bedroom Three 8'9" x 8'0" (2.68 x 2.45)