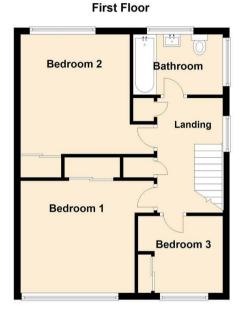

The quiet leafy estate offers a wealth of local amenities including shops, post office, parks, and schools with further amenities in Gosforth and Newcastle, easily accessible via bus and road links.

The property has been updated by the current owners and is very much ready to move into. Briefly comprising to the ground floor:-entrance hall with storage and ground floor WC, bright and airy dual aspect lounge, kitchen with fitted wall and floor units, utility room and garage access. Off the landing, to the first floor, there are three generous bedrooms, all of which with built-in storage, and there is a modern three piece family bathroom WC with a shower over the bath.

## Lounge Garage

**Ground Floor** 

Lounge 11'2" x 25'11" (3.41 x 7.92)

Kitchen 13'8" x 8'0" (4.19 x 2.46)

Bedroom One 10'11" x 10'6" (3.33 x 3.22)

Bedroom Two 10'5" x 12'0" (3.18 x 3.66)

Bedroom Three 8'9" x 8'0" (2.68 x 2.45)