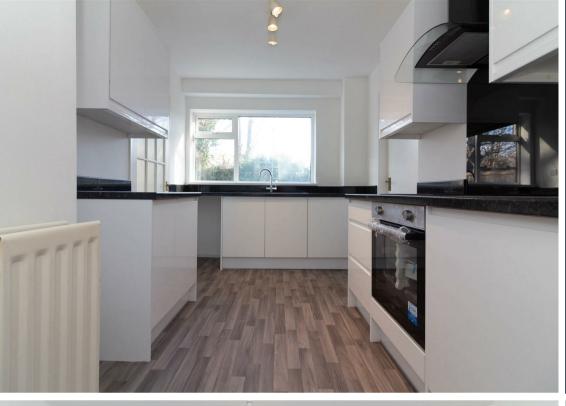

The quiet leafy estate offers a wealth of local amenities including shops, post office, parks, and schools with further amenities in Gosforth and Newcastle, easily accessible via bus and road links.

The property has been updated by the current owners and is very much ready to move into. Briefly comprising to the ground floor:-entrance hall with storage and ground floor WC, bright and airy dual aspect lounge, kitchen with fitted wall and floor units, utility room and garage access. Off the landing, to the first floor, there are three generous bedrooms, all of which with built-in storage, and there is a modern three piece family bathroom WC with a shower over the bath.

## Lounge Garage

**Ground Floor** 

Lounge 11'2" x 25'11" (3.41 x 7.92)

Kitchen 13'8" x 8'0" (4.19 x 2.46)

Bedroom One 10'11" x 10'6" (3.33 x 3.22)

Bedroom Two 10'5" x 12'0" (3.18 x 3.66)

Bedroom Three 8'9" x 8'0" (2.68 x 2.45)