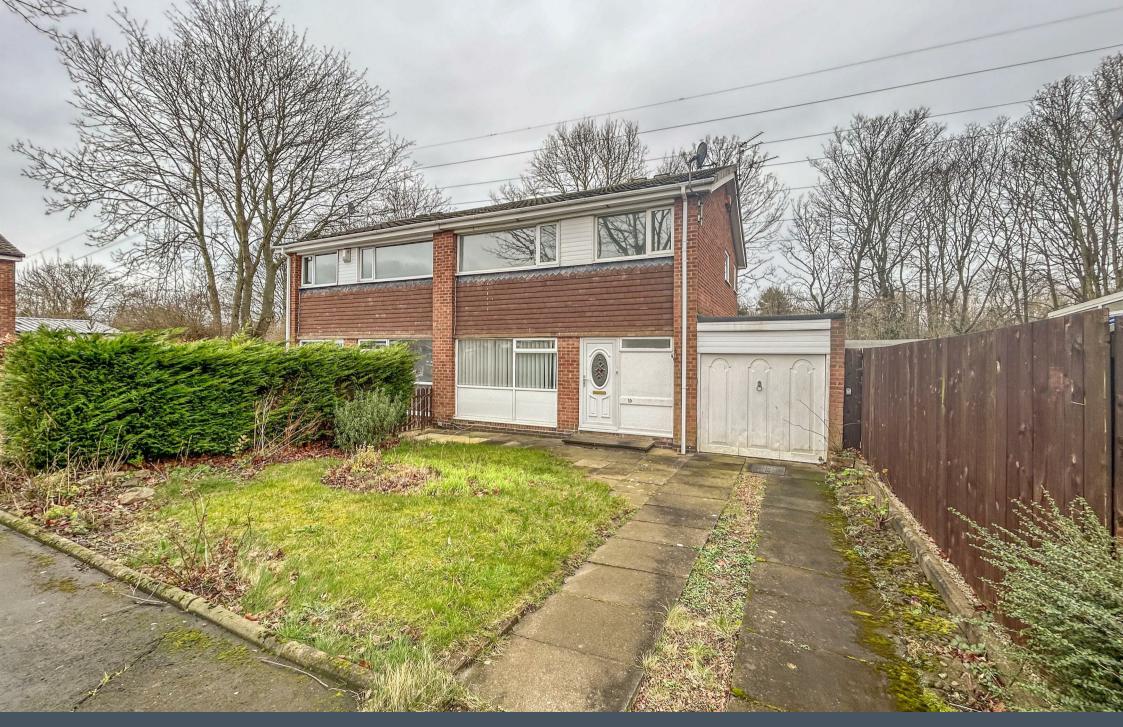

THREE BEDROOMS | SEMI DETACHED HOME | NO ONWARD CHAIN

Jan Forster Estates are please to present this well presented three bedroom semi detached home located on the ever popular Torver Close in the heart of Brunswick Green, North of Gosforth. Offered for sale with the benefit of no onward chain.

The quiet leafy estate offers a wealth of local amenities including shops, post office, parks, and schools with further amenities in Gosforth and Newcastle, easily accessible via bus and road links.

The property has been updated by the current owners and is very much ready to move into. Briefly comprising to the ground floor:-entrance hall with storage and ground floor WC, bright and airy dual aspect lounge, kitchen with fitted wall and floor units, utility room and garage access. Off the landing, to the first floor, there are three generous bedrooms, all of which with built-in storage, and there is a modern three piece family bathroom WC with a shower over the bath.

Externally the property boasts a well maintained rear garden with patio area, making it perfect for entertaining through those warm summer nights. To the front, there is a large driveway offering off-street parking for multiple vehicles leading to the garage.