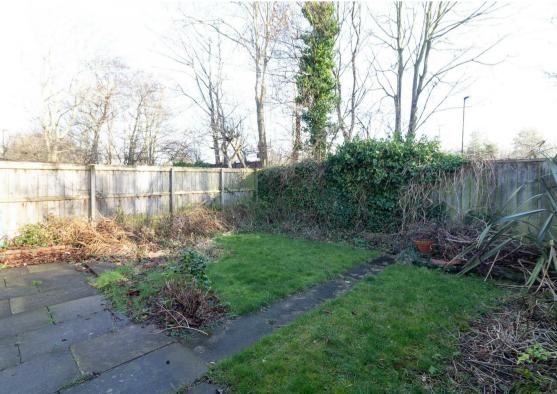

Externally the property boasts a well maintained rear garden with patio area, making it perfect for entertaining through those warm summer nights. To the front, there is a large driveway offering off-street parking for multiple vehicles leading to the garage.