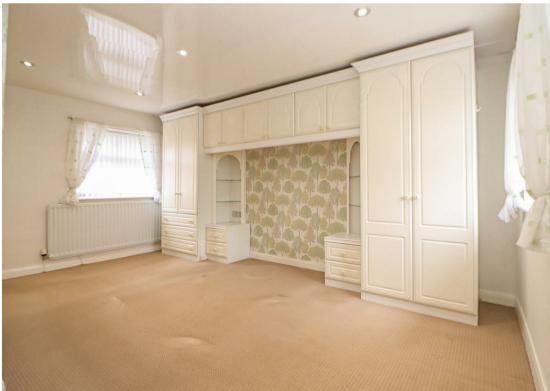

Off the landing, to the first floor, there is a three piece family bathroom room and two double bedrooms; bedroom one with built-in wardrobes and shower. The property also benefits from double glazing, gas central heating and has recently had new front & back doors fitted.

www.janforsterestates.com

Lounge 10'4" x 15'5" (3.15 x 4.70)

Kitchen Diner 15'0" x 10'8" (4.58 x 3.27)

Sun Room 7'5" x 10'0" ( 2.27 x 3.06)

Bedroom One 10'5" x 15'5" (3.20 x 4.70)

Bedroom Two 10'4" x 9'8" (3.15 x 2.95)