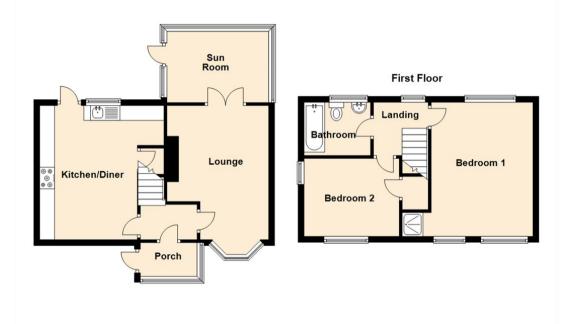

Internally the property briefly comprises to the ground floor:- porch, hallway and lounge with a feature fireplace and French doors leading to the sun room with rear garden access, 15ft kitchen diner with floor and wall units along with further access to the rear garden.

Off the landing, to the first floor, there is a three piece family bathroom room and two double bedrooms; bedroom one with built-in wardrobes and shower. The property also benefits from double glazing, gas central heating and has recently had new front & back doors fitted.

www.janforsterestates.com

Lounge 10'4" x 15'5" (3.15 x 4.70)

Kitchen Diner 15'0" x 10'8" (4.58 x 3.27)

Sun Room 7'5" x 10'0" ( 2.27 x 3.06)

Bedroom One 10'5" x 15'5" (3.20 x 4.70)

Bedroom Two 10'4" x 9'8" (3.15 x 2.95)