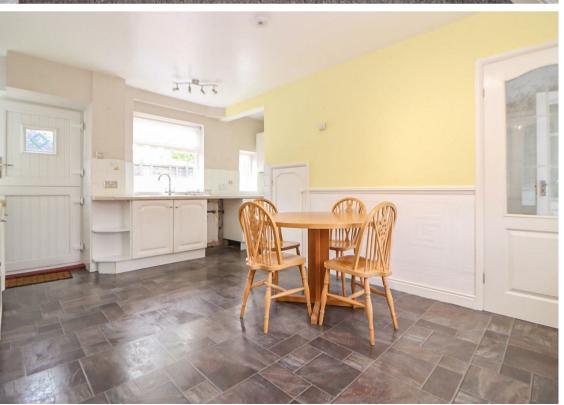

Internally the property briefly comprises to the ground floor:- porch, hallway and lounge with a feature fireplace and French doors leading to the sun room with rear garden access, 15ft kitchen diner with floor and wall units along with further access to the rear garden.

www.janforsterestates.com

Lounge 10'4" x 15'5" (3.15 x 4.70)

Kitchen Diner 15'0" x 10'8" (4.58 x 3.27)

Sun Room 7'5" x 10'0" ( 2.27 x 3.06)

Bedroom One 10'5" x 15'5" (3.20 x 4.70)

Bedroom Two 10'4" x 9'8" (3.15 x 2.95)