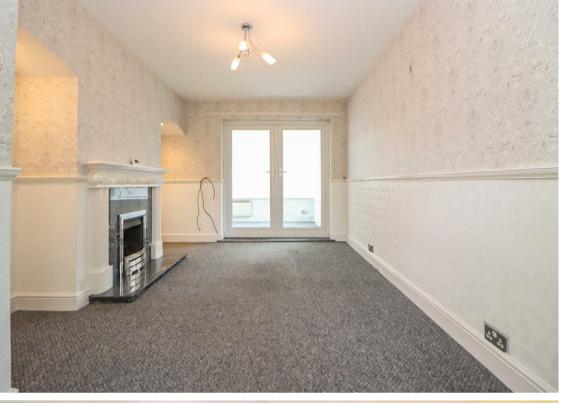

Internally the property briefly comprises to the ground floor:- porch, hallway and lounge with a feature fireplace and French doors leading to the sun room with rear garden access, 15ft kitchen diner with floor and wall units along with further access to the rear garden.

www.janforsterestates.com

Lounge 10'4" x 15'5" (3.15 x 4.70)

Kitchen Diner 15'0" x 10'8" (4.58 x 3.27)

Sun Room 7'5" x 10'0" ( 2.27 x 3.06)

Bedroom One 10'5" x 15'5" (3.20 x 4.70)

Bedroom Two 10'4" x 9'8" (3.15 x 2.95)