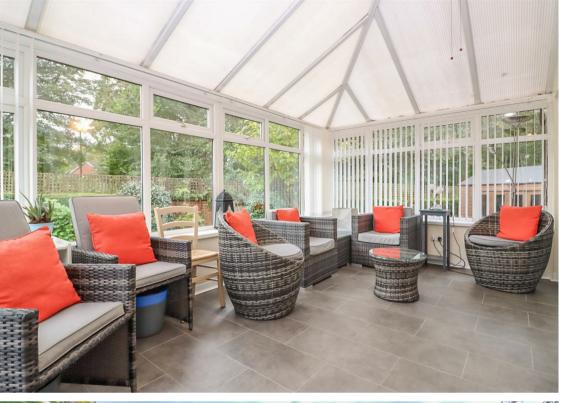

Briefly comprising; entrance hallway, lounge diner onto the conservatory, breakfasting kitchen with floor and wall units as well as utility area and ground floor WC and the home office. Off the landing to the fist floor there are four generous bedrooms; bedroom one with an en suite shower room and there is also a modern family shower room.

Externally there is an immaculate garden to the front alongside a double width drive leading to the detached garage. To the rear there is a well stocked mature wrap around garden with patio area; ideal for alfresco entertaining.