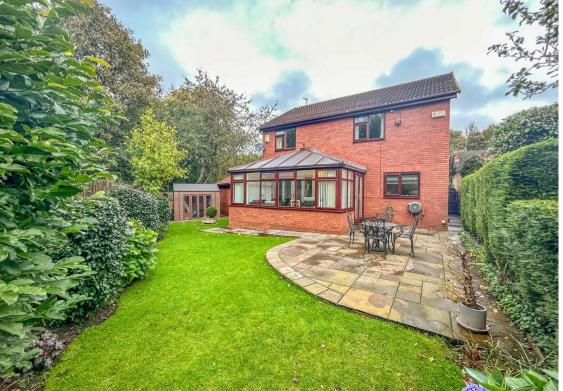

Externally there is an immaculate garden to the front alongside a double width drive leading to the detached garage. To the rear there is a well stocked mature wrap around garden with patio area; ideal for alfresco entertaining.