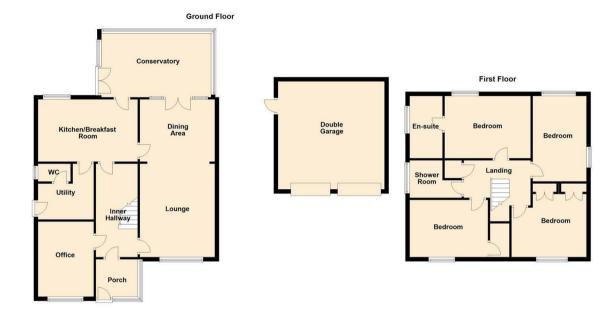

Briefly comprising; entrance hallway, lounge diner onto the conservatory, breakfasting kitchen with floor and wall units as well as utility area and ground floor WC and the home office. Off the landing to the fist floor there are four generous bedrooms; bedroom one with an en suite shower room and there is also a modern family shower room.

Kitchen 9'10" x 14'10" (3.00 x 4.54)

Home Office 7'6" x 11'5" (2.30 x 3.48)

Bedroom One 13'1" x 9'11" (4.00 x 3.03)

Bedroom Two 12'6" x 11'5" (3.83 x 3.50)

Bedroom Three 13'3" x 8'7" (4.04 x 2.62)

Bedroom Four 11'5" x 8'5" (3.48 x 2.59)