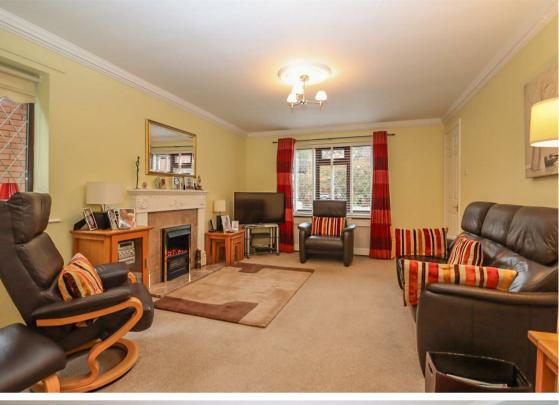

Briefly comprising; entrance hallway, lounge diner onto the conservatory, breakfasting kitchen with floor and wall units as well as utility area and ground floor WC and the home office. Off the landing to the fist floor there are four generous bedrooms; bedroom one with an en suite shower room and there is also a modern family shower room.

## Tenure

The agent understands the property to be freehold. However, this should be confirmed with a licensed legal representative.

Council Tax band \*E\*

Lounge 14'11" x 11'8" (4.57 x 3.57)

Dining Area 11'8" x 10'0" (3.57 x 3.07)