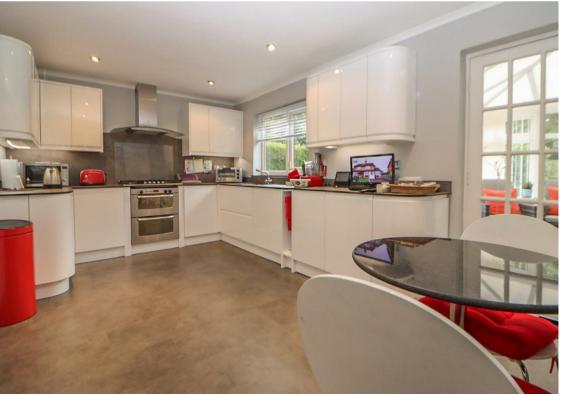

Briefly comprising; entrance hallway, lounge diner onto the conservatory, breakfasting kitchen with floor and wall units as well as utility area and ground floor WC and the home office. Off the landing to the fist floor there are four generous bedrooms; bedroom one with an en suite shower room and there is also a modern family shower room.

Kitchen 9'10" x 14'10" (3.00 x 4.54)

Home Office 7'6" x 11'5" (2.30 x 3.48)

Bedroom One 13'1" x 9'11" (4.00 x 3.03)

Bedroom Two 12'6" x 11'5" (3.83 x 3.50)

Bedroom Three 13'3" x 8'7" (4.04 x 2.62)

Bedroom Four 11'5" x 8'5" (3.48 x 2.59)